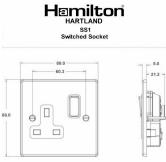

## 7MWSS1WH-W

Hartland Matt White 1 gang 13A Double Pole Switched Socket White/White - NOT Suitable for Over Painting

Item Image

Wiring

**Dimensions** 

| Primary Range                                                                                                                                   | Hartland                                                                                              |                                                                                                                                                                                  |
|-------------------------------------------------------------------------------------------------------------------------------------------------|-------------------------------------------------------------------------------------------------------|----------------------------------------------------------------------------------------------------------------------------------------------------------------------------------|
| Insert Type                                                                                                                                     | 1 gang 13A Double Pole Switched Socket                                                                |                                                                                                                                                                                  |
| Plate Finish                                                                                                                                    | Hartland Box Matt White                                                                               |                                                                                                                                                                                  |
| Insert Colour                                                                                                                                   | White/White                                                                                           |                                                                                                                                                                                  |
| EAN13 Barcode                                                                                                                                   | 5017504017224                                                                                         |                                                                                                                                                                                  |
| Dimensions (Nominal)                                                                                                                            | Single: Height = 88.0mm Width = 88.0mm Depth = 5.0mm                                                  |                                                                                                                                                                                  |
| Fixing Hole Centres                                                                                                                             | Box Fixing = 60.3mm Grid Fixing = N/A                                                                 |                                                                                                                                                                                  |
| Minimum Wall Box Depth                                                                                                                          | 35mm                                                                                                  |                                                                                                                                                                                  |
| Switched Poles                                                                                                                                  | Double                                                                                                |                                                                                                                                                                                  |
| Current Rating                                                                                                                                  | 13 Amp                                                                                                |                                                                                                                                                                                  |
| Voltage                                                                                                                                         | 220/250V AC                                                                                           |                                                                                                                                                                                  |
| Maximum Load                                                                                                                                    | 13 Amp                                                                                                |                                                                                                                                                                                  |
| Mains Frequency                                                                                                                                 | 50Hz                                                                                                  |                                                                                                                                                                                  |
| IP Rating                                                                                                                                       | IP2XD                                                                                                 |                                                                                                                                                                                  |
| Contact Gap Minimum                                                                                                                             | 3mm                                                                                                   |                                                                                                                                                                                  |
| Terminal Capacity 1                                                                                                                             | 4 x 2.5mm2                                                                                            |                                                                                                                                                                                  |
| Terminal Capacity 2                                                                                                                             | 3 x 4mm2                                                                                              |                                                                                                                                                                                  |
| Terminal Capacity 3                                                                                                                             | 2 x 6mm2 Multi-Strand                                                                                 |                                                                                                                                                                                  |
| Terminal Capacity 4                                                                                                                             | 1 x 10mm2                                                                                             |                                                                                                                                                                                  |
| Earth Terminal Capacity 1                                                                                                                       | 4 x 2.5mm2                                                                                            |                                                                                                                                                                                  |
| Earth Terminal Capacity 2                                                                                                                       | 3 x 4mm2                                                                                              |                                                                                                                                                                                  |
| Earth Terminal Capacity 3                                                                                                                       | 2 x 6mm2 Multi-strand                                                                                 |                                                                                                                                                                                  |
| Earth Terminal Capacity 4                                                                                                                       | 1 x 10mm2                                                                                             |                                                                                                                                                                                  |
| Product Class 1                                                                                                                                 | Must be earthed                                                                                       |                                                                                                                                                                                  |
| Ambient Operating Temperature                                                                                                                   | -5° to +40°C                                                                                          |                                                                                                                                                                                  |
| Recommended Location                                                                                                                            | Internal Use Only                                                                                     |                                                                                                                                                                                  |
| Maximum Installation Altitude                                                                                                                   | 2000m                                                                                                 |                                                                                                                                                                                  |
| Standard/Approval                                                                                                                               | BS 1363-2                                                                                             |                                                                                                                                                                                  |
| Additional Notes                                                                                                                                | Dual Earth: Yes                                                                                       |                                                                                                                                                                                  |
| Patents and Trademarks                                                                                                                          | Hartland is a Registered Trade Mark No. 2344778                                                       |                                                                                                                                                                                  |
| All products listed conform to current British or<br>European standard and the product information is<br>correct at the time of going to press. | All accessories are manufactured under an accredited BS EN ISO 9001 : 2015 Quality Management System. | It is the policy of the company to improve products as part of our development programme.  Therefore, we reserve the right to alter designs and dimensions without prior notice. |
| Illustrations and diagrams are reproduced within the limitations of reproduction and printing                                                   | Due to manufacturing processes we cannot guarantee an exact colour match and shadings of              | Correct as at 16 October 2018 01:00 PM<br>E&OE                                                                                                                                   |