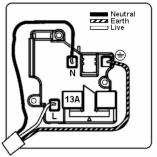

## 7MWSS1WH-W

Hartland Matt White 1 gang 13A Double Pole Switched Socket White/White - NOT Suitable for Over Painting

Item Image

Wiring

**Dimensions** 

| Primary Range                                                                                                                                   | Hartland                                                                                              |                                                                                                                                                                                  |
|-------------------------------------------------------------------------------------------------------------------------------------------------|-------------------------------------------------------------------------------------------------------|----------------------------------------------------------------------------------------------------------------------------------------------------------------------------------|
| Insert Type                                                                                                                                     | 1 gang 13A Double Pole Switched Socket                                                                |                                                                                                                                                                                  |
| Plate Finish                                                                                                                                    | Hartland Box Matt White                                                                               |                                                                                                                                                                                  |
| Insert Colour                                                                                                                                   | White/White                                                                                           |                                                                                                                                                                                  |
| EAN13 Barcode                                                                                                                                   | 5017504017224                                                                                         |                                                                                                                                                                                  |
| Dimensions (Nominal)                                                                                                                            | Single: Height = 88.0mm Width = 88.0mm Depth = 5.0mm                                                  |                                                                                                                                                                                  |
| Fixing Hole Centres                                                                                                                             | Box Fixing = 60.3mm Grid Fixing = N/A                                                                 |                                                                                                                                                                                  |
| Minimum Wall Box Depth                                                                                                                          | 35mm                                                                                                  |                                                                                                                                                                                  |
| Switched Poles                                                                                                                                  | Double                                                                                                |                                                                                                                                                                                  |
| Current Rating                                                                                                                                  | 13 Amp                                                                                                |                                                                                                                                                                                  |
| Voltage                                                                                                                                         | 220/250V AC                                                                                           |                                                                                                                                                                                  |
| Maximum Load                                                                                                                                    | 13 Amp                                                                                                |                                                                                                                                                                                  |
| Mains Frequency                                                                                                                                 | 50Hz                                                                                                  |                                                                                                                                                                                  |
| IP Rating                                                                                                                                       | IP2XD                                                                                                 |                                                                                                                                                                                  |
| Contact Gap Minimum                                                                                                                             | 3mm                                                                                                   |                                                                                                                                                                                  |
| Terminal Capacity 1                                                                                                                             | 4 x 2.5mm2                                                                                            |                                                                                                                                                                                  |
| Terminal Capacity 2                                                                                                                             | 3 x 4mm2                                                                                              |                                                                                                                                                                                  |
| Terminal Capacity 3                                                                                                                             | 2 x 6mm2 Multi-Strand                                                                                 |                                                                                                                                                                                  |
| Terminal Capacity 4                                                                                                                             | 1 x 10mm2                                                                                             |                                                                                                                                                                                  |
| Earth Terminal Capacity 1                                                                                                                       | 4 x 2.5mm2                                                                                            |                                                                                                                                                                                  |
| Earth Terminal Capacity 2                                                                                                                       | 3 x 4mm2                                                                                              |                                                                                                                                                                                  |
| Earth Terminal Capacity 3                                                                                                                       | 2 x 6mm2 Multi-strand                                                                                 |                                                                                                                                                                                  |
| Earth Terminal Capacity 4                                                                                                                       | 1 x 10mm2                                                                                             |                                                                                                                                                                                  |
| Product Class 1                                                                                                                                 | Must be earthed                                                                                       |                                                                                                                                                                                  |
| Ambient Operating Temperature                                                                                                                   | -5° to +40°C                                                                                          |                                                                                                                                                                                  |
| Recommended Location                                                                                                                            | Internal Use Only                                                                                     |                                                                                                                                                                                  |
| Maximum Installation Altitude                                                                                                                   | 2000m                                                                                                 |                                                                                                                                                                                  |
| Standard/Approval                                                                                                                               | BS 1363-2                                                                                             |                                                                                                                                                                                  |
| Additional Notes                                                                                                                                | Dual Earth: Yes                                                                                       |                                                                                                                                                                                  |
| Patents and Trademarks                                                                                                                          | Hartland is a Registered Trade Mark No. 2344778                                                       |                                                                                                                                                                                  |
| All products listed conform to current British or<br>European standard and the product information is<br>correct at the time of going to press. | All accessories are manufactured under an accredited BS EN ISO 9001 : 2015 Quality Management System. | It is the policy of the company to improve products as part of our development programme.  Therefore, we reserve the right to alter designs and dimensions without prior notice. |
| Illustrations and diagrams are reproduced within the limitations of reproduction and printing                                                   | Due to manufacturing processes we cannot guarantee an exact colour match and shadings of              | Correct as at 16 October 2018 01:00 PM<br>E&OE                                                                                                                                   |