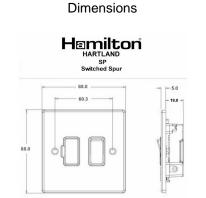

## **7MWSPWH-W**

Hartland Matt White 1 gang 13A Double Pole Fused Spur White/White - NOT Suitable for Over Painting

Wiring

| Primary Range                                                                                                                                   | Hartland                                                                                              |                                                                                                                                                                                  |
|-------------------------------------------------------------------------------------------------------------------------------------------------|-------------------------------------------------------------------------------------------------------|----------------------------------------------------------------------------------------------------------------------------------------------------------------------------------|
| Insert Type                                                                                                                                     | 1 gang 13A Double Pole Fused Spur                                                                     |                                                                                                                                                                                  |
| Plate Finish                                                                                                                                    | Hartland Box Matt White                                                                               |                                                                                                                                                                                  |
| Insert Colour                                                                                                                                   | White/White                                                                                           |                                                                                                                                                                                  |
| EAN13 Barcode                                                                                                                                   | 5017504017217                                                                                         |                                                                                                                                                                                  |
| Dimensions (Nominal)                                                                                                                            | Single: Height = 88.0mm Width = 88.0mm Depth = 5.0mm                                                  |                                                                                                                                                                                  |
| Fixing Hole Centres                                                                                                                             | Box Fixing = 60.3mm Grid Fixing = N/A                                                                 |                                                                                                                                                                                  |
| Minimum Wall Box Depth                                                                                                                          | 35mm                                                                                                  |                                                                                                                                                                                  |
| Switched Poles                                                                                                                                  | Double                                                                                                |                                                                                                                                                                                  |
| Current Rating                                                                                                                                  | 13 Amp                                                                                                |                                                                                                                                                                                  |
| Voltage                                                                                                                                         | 220/250V AC                                                                                           |                                                                                                                                                                                  |
| Maximum Load                                                                                                                                    | 13 Amp                                                                                                |                                                                                                                                                                                  |
| Mains Frequency                                                                                                                                 | 50Hz                                                                                                  |                                                                                                                                                                                  |
| IP Rating                                                                                                                                       | IP2XD                                                                                                 |                                                                                                                                                                                  |
| Contact Gap Minimum                                                                                                                             | 3mm                                                                                                   |                                                                                                                                                                                  |
| Terminal Capacity 1                                                                                                                             | 3 x 2.5mm2                                                                                            |                                                                                                                                                                                  |
| Terminal Capacity 2                                                                                                                             | 2 x 4mm2 Multi Strand                                                                                 |                                                                                                                                                                                  |
| Terminal Capacity 3                                                                                                                             | 1 x 6mm2                                                                                              |                                                                                                                                                                                  |
| Earth Terminal Capacity 1                                                                                                                       | 6 x 1mm2                                                                                              |                                                                                                                                                                                  |
| Earth Terminal Capacity 2                                                                                                                       | 5 x 1.5mm2                                                                                            |                                                                                                                                                                                  |
| Earth Terminal Capacity 3                                                                                                                       | 3 x 2.5mm2                                                                                            |                                                                                                                                                                                  |
| Earth Terminal Capacity 4                                                                                                                       | 2 x 4mm2 Multi-strand                                                                                 |                                                                                                                                                                                  |
| Earth Terminal Capacity 5                                                                                                                       | 1 x 6mm2                                                                                              |                                                                                                                                                                                  |
| Product Class 1                                                                                                                                 | Must be earthed                                                                                       |                                                                                                                                                                                  |
| Ambient Operating Temperature                                                                                                                   | -5° to +40°C                                                                                          |                                                                                                                                                                                  |
| Recommended Location                                                                                                                            | Internal Use Only                                                                                     |                                                                                                                                                                                  |
| Maximum Installation Altitude                                                                                                                   | 2000m                                                                                                 |                                                                                                                                                                                  |
| Standard/Approval                                                                                                                               | BS 1363-4                                                                                             |                                                                                                                                                                                  |
| Patents and Trademarks                                                                                                                          | Hartland is a Registered Trade Mark No. 2344778                                                       |                                                                                                                                                                                  |
| All products listed conform to current British or<br>European standard and the product information is<br>correct at the time of going to press. | All accessories are manufactured under an accredited BS EN ISO 9001 : 2015 Quality Management System. | It is the policy of the company to improve products as part of our development programme.  Therefore, we reserve the right to alter designs and dimensions without prior notice. |
|                                                                                                                                                 |                                                                                                       |                                                                                                                                                                                  |