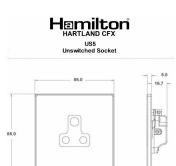

## 7HBCUS5B

Hartland CFX Connaught Bronze 1 gang 5A Unswitched Socket Black

Wiring

**Dimensions** 

|                                                                                                                                                 | Live                                                                                                                           |                                                                                                                                                                                  |
|-------------------------------------------------------------------------------------------------------------------------------------------------|--------------------------------------------------------------------------------------------------------------------------------|----------------------------------------------------------------------------------------------------------------------------------------------------------------------------------|
|                                                                                                                                                 |                                                                                                                                | , ,                                                                                                                                                                              |
| Primary Range                                                                                                                                   | Hartland CFX                                                                                                                   |                                                                                                                                                                                  |
| Insert Type                                                                                                                                     | 1 gang 5A Unswitched Socket                                                                                                    |                                                                                                                                                                                  |
| Plate Finish                                                                                                                                    | Hartland CFX Connaught Bronze                                                                                                  |                                                                                                                                                                                  |
| Insert Colour                                                                                                                                   | Black                                                                                                                          |                                                                                                                                                                                  |
| EAN13 Barcode                                                                                                                                   | 5017504013509                                                                                                                  |                                                                                                                                                                                  |
| Dimensions (Nominal)                                                                                                                            | Single: Height = 86.0mm Width = 86.0mm Depth = 5.0mm                                                                           |                                                                                                                                                                                  |
| Fixing Hole Centres                                                                                                                             | Box Fixing = 60.3mm Grid Fixing = CFX Clips                                                                                    |                                                                                                                                                                                  |
| Minimum Wall Box Depth                                                                                                                          | 35mm                                                                                                                           |                                                                                                                                                                                  |
| Switched Poles                                                                                                                                  | None                                                                                                                           |                                                                                                                                                                                  |
| Current Rating                                                                                                                                  | 5 Amp                                                                                                                          |                                                                                                                                                                                  |
| Voltage                                                                                                                                         | 220/250V AC                                                                                                                    |                                                                                                                                                                                  |
| Maximum Load                                                                                                                                    | 5 Amp                                                                                                                          |                                                                                                                                                                                  |
| Mains Frequency                                                                                                                                 | 50Hz                                                                                                                           |                                                                                                                                                                                  |
| IP Rating                                                                                                                                       | IP2XD                                                                                                                          |                                                                                                                                                                                  |
| Contact Gap Minimum                                                                                                                             | None                                                                                                                           |                                                                                                                                                                                  |
| Terminal Capacity 1                                                                                                                             | 5 x 1mm2                                                                                                                       |                                                                                                                                                                                  |
| Terminal Capacity 2                                                                                                                             | 4 x 1.5mm2                                                                                                                     |                                                                                                                                                                                  |
| Terminal Capacity 3                                                                                                                             | 2 x 2.5mm2                                                                                                                     |                                                                                                                                                                                  |
| Terminal Capacity 4                                                                                                                             | 1 x 4mm2                                                                                                                       |                                                                                                                                                                                  |
| Earth Terminal Capacity 1                                                                                                                       | 5 x 1mm2                                                                                                                       |                                                                                                                                                                                  |
| Earth Terminal Capacity 2                                                                                                                       | 4 x 1.5mm2                                                                                                                     |                                                                                                                                                                                  |
| Earth Terminal Capacity 3                                                                                                                       | 2 x 2.5mm2                                                                                                                     |                                                                                                                                                                                  |
| Earth Terminal Capacity 4                                                                                                                       | 1 x 4mm2                                                                                                                       |                                                                                                                                                                                  |
| Product Class 1                                                                                                                                 | Must be earthed                                                                                                                |                                                                                                                                                                                  |
| Ambient Operating Temperature                                                                                                                   | -5° to +40°C                                                                                                                   |                                                                                                                                                                                  |
| Recommended Location                                                                                                                            | Internal Use Only                                                                                                              |                                                                                                                                                                                  |
| Maximum Installation Altitude                                                                                                                   | 2000m                                                                                                                          |                                                                                                                                                                                  |
| Standard/Approval                                                                                                                               | BS 546                                                                                                                         |                                                                                                                                                                                  |
| Additional Notes                                                                                                                                | Shuttered: Yes                                                                                                                 |                                                                                                                                                                                  |
| Patents and Trademarks                                                                                                                          | CFX is a Registered Trade Mark No 2398667 Hartland CFX is a Registered Design under Reference Nos. R21 = 3023446 SS2 = 3023445 |                                                                                                                                                                                  |
| All products listed conform to current British or<br>European standard and the product information is<br>correct at the time of going to press. | All accessories are manufactured under an accredited BS EN ISO 9001 : 2015 Quality Management System.                          | It is the policy of the company to improve products as part of our development programme.  Therefore, we reserve the right to alter designs and dimensions without prior notice. |
| Illustrations and diagrams are reproduced within the limitations of reproduction and printing process and are not binding                       | Due to manufacturing processes we cannot guarantee an exact colour match and shadings of of certain finishes                   | Correct as at 16 October 2018 12:41 PM<br>E&OE                                                                                                                                   |