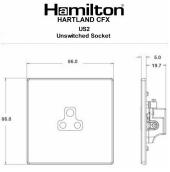

## 7HBCUS2B

Hartland CFX Connaught Bronze 1 gang 2A Unswitched Socket Black

Wiring

|                                                                                                                                                 | Live                                                                                                                           |                                                                                                                                                                                          |
|-------------------------------------------------------------------------------------------------------------------------------------------------|--------------------------------------------------------------------------------------------------------------------------------|------------------------------------------------------------------------------------------------------------------------------------------------------------------------------------------|
| Primary Range                                                                                                                                   | Hartland CFX                                                                                                                   |                                                                                                                                                                                          |
| Insert Type                                                                                                                                     | 1 gang 2A Unswitched Socket                                                                                                    |                                                                                                                                                                                          |
| Plate Finish                                                                                                                                    | Hartland CFX Connaught Bronze                                                                                                  |                                                                                                                                                                                          |
| Insert Colour                                                                                                                                   | Black                                                                                                                          |                                                                                                                                                                                          |
| EAN13 Barcode                                                                                                                                   | 5017504013493                                                                                                                  |                                                                                                                                                                                          |
| Dimensions (Nominal)                                                                                                                            | Single: Height = 86.0mm Width = 86.0mm Depth = 5.0mm                                                                           |                                                                                                                                                                                          |
| Fixing Hole Centres                                                                                                                             | Box Fixing = 60.3mm Grid Fixing = CFX Clips                                                                                    |                                                                                                                                                                                          |
| Minimum Wall Box Depth                                                                                                                          | 35mm                                                                                                                           |                                                                                                                                                                                          |
| Switched Poles                                                                                                                                  | None                                                                                                                           |                                                                                                                                                                                          |
| Current Rating                                                                                                                                  | 2 Amp                                                                                                                          |                                                                                                                                                                                          |
| Voltage                                                                                                                                         | 220/250V AC                                                                                                                    |                                                                                                                                                                                          |
| Maximum Load                                                                                                                                    | 2 Amp                                                                                                                          |                                                                                                                                                                                          |
| Mains Frequency                                                                                                                                 | 50Hz                                                                                                                           |                                                                                                                                                                                          |
| IP Rating                                                                                                                                       | IP2XD                                                                                                                          |                                                                                                                                                                                          |
| Contact Gap Minimum                                                                                                                             | None                                                                                                                           |                                                                                                                                                                                          |
| Terminal Capacity 1                                                                                                                             | 5 x 1mm2                                                                                                                       |                                                                                                                                                                                          |
| Terminal Capacity 2                                                                                                                             | 4 x 1.5mm2                                                                                                                     |                                                                                                                                                                                          |
| Terminal Capacity 3                                                                                                                             | 2 x 2.5mm2                                                                                                                     |                                                                                                                                                                                          |
| Terminal Capacity 4                                                                                                                             | 1 x 4mm2                                                                                                                       |                                                                                                                                                                                          |
| Earth Terminal Capacity 1                                                                                                                       | 5 x 1mm2                                                                                                                       |                                                                                                                                                                                          |
| Earth Terminal Capacity 2                                                                                                                       | 4 x 1.5mm2                                                                                                                     |                                                                                                                                                                                          |
| Earth Terminal Capacity 3                                                                                                                       | 2 x 2.5mm2                                                                                                                     |                                                                                                                                                                                          |
| Earth Terminal Capacity 4                                                                                                                       | 1 x 4mm2                                                                                                                       |                                                                                                                                                                                          |
| Product Class 1                                                                                                                                 | Must be earthed                                                                                                                |                                                                                                                                                                                          |
| Ambient Operating Temperature                                                                                                                   | -5° to +40°C                                                                                                                   |                                                                                                                                                                                          |
| Recommended Location                                                                                                                            | Internal Use Only                                                                                                              |                                                                                                                                                                                          |
| Maximum Installation Altitude                                                                                                                   | 2000m                                                                                                                          |                                                                                                                                                                                          |
| Standard/Approval                                                                                                                               | BS 546                                                                                                                         |                                                                                                                                                                                          |
| Additional Notes                                                                                                                                | Shuttered: Yes                                                                                                                 |                                                                                                                                                                                          |
| Patents and Trademarks                                                                                                                          | CFX is a Registered Trade Mark No 2398667 Hartland CFX is a Registered Design under Reference Nos. R21 = 3023446 SS2 = 3023445 |                                                                                                                                                                                          |
| All products listed conform to current British or<br>European standard and the product information is<br>correct at the time of going to press. | All accessories are manufactured under an accredited BS EN ISO 9001 : 2015 Quality Management System.                          | It is the policy of the company to improve products<br>as part of our development programme.<br>Therefore, we reserve the right to alter designs<br>and dimensions without prior notice. |
| Illustrations and diagrams are reproduced within the limitations of reproduction and printing                                                   | Due to manufacturing processes we cannot guarantee an exact colour match and shadings of of certain finishes                   | Correct as at 16 October 2018 12:41 PM<br>E&OE                                                                                                                                           |