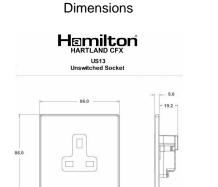

## 7HBCUS13B

Hartland CFX Connaught Bronze 1 gang 13A Unswitched Socket Black

Wiring

Neutral Earth Live

| Primary Range                                                                                                                                   | Hartland CFX                                                                                                                   |                                                                                                                                                                                  |
|-------------------------------------------------------------------------------------------------------------------------------------------------|--------------------------------------------------------------------------------------------------------------------------------|----------------------------------------------------------------------------------------------------------------------------------------------------------------------------------|
| Insert Type                                                                                                                                     | 1 gang 13A Unswitched Socket                                                                                                   |                                                                                                                                                                                  |
| Plate Finish                                                                                                                                    | Hartland CFX Connaught Bronze                                                                                                  |                                                                                                                                                                                  |
| Insert Colour                                                                                                                                   | Black                                                                                                                          |                                                                                                                                                                                  |
| EAN13 Barcode                                                                                                                                   | 5017504088484                                                                                                                  |                                                                                                                                                                                  |
| Dimensions (Nominal)                                                                                                                            | Single: Height = 86.0mm Width = 86.0mm Depth = 5.0mm                                                                           |                                                                                                                                                                                  |
| Fixing Hole Centres                                                                                                                             | Box Fixing = 60.3mm Grid Fixing = CFX Clips                                                                                    |                                                                                                                                                                                  |
| Minimum Wall Box Depth                                                                                                                          | 35mm                                                                                                                           |                                                                                                                                                                                  |
| Switched Poles                                                                                                                                  | None                                                                                                                           |                                                                                                                                                                                  |
| Current Rating                                                                                                                                  | 13 Amp                                                                                                                         |                                                                                                                                                                                  |
| Voltage                                                                                                                                         | 220/250V AC                                                                                                                    |                                                                                                                                                                                  |
| Maximum Load                                                                                                                                    | 13 Amp                                                                                                                         |                                                                                                                                                                                  |
| Mains Frequency                                                                                                                                 | 50Hz                                                                                                                           |                                                                                                                                                                                  |
| IP Rating                                                                                                                                       | IP2XD                                                                                                                          |                                                                                                                                                                                  |
| Contact Gap Minimum                                                                                                                             | None                                                                                                                           |                                                                                                                                                                                  |
| Terminal Capacity 1                                                                                                                             | 3 x 2.5mm2                                                                                                                     |                                                                                                                                                                                  |
| Terminal Capacity 2                                                                                                                             | 3 x 4mm2                                                                                                                       |                                                                                                                                                                                  |
| Terminal Capacity 3                                                                                                                             | 2 x 6mm2 Multi-Strand                                                                                                          |                                                                                                                                                                                  |
| Terminal Capacity 4                                                                                                                             | 1 x 10mm2                                                                                                                      |                                                                                                                                                                                  |
| Earth Terminal Capacity 1                                                                                                                       | 3 x 2.5mm2                                                                                                                     |                                                                                                                                                                                  |
| Earth Terminal Capacity 2                                                                                                                       | 3 x 4mm2                                                                                                                       |                                                                                                                                                                                  |
| Earth Terminal Capacity 3                                                                                                                       | 2 x 6mm2 Multi-strand                                                                                                          |                                                                                                                                                                                  |
| Earth Terminal Capacity 4                                                                                                                       | 1 x 10mm2                                                                                                                      |                                                                                                                                                                                  |
| Product Class 1                                                                                                                                 | Must be earthed                                                                                                                |                                                                                                                                                                                  |
| Ambient Operating Temperature                                                                                                                   | -5° to +40°C                                                                                                                   |                                                                                                                                                                                  |
| Recommended Location                                                                                                                            | Internal Use Only                                                                                                              |                                                                                                                                                                                  |
| Maximum Installation Altitude                                                                                                                   | 2000m                                                                                                                          |                                                                                                                                                                                  |
| Standard/Approval                                                                                                                               | BS 1363-2                                                                                                                      |                                                                                                                                                                                  |
| Additional Notes                                                                                                                                | Shuttered: Yes                                                                                                                 |                                                                                                                                                                                  |
| Patents and Trademarks                                                                                                                          | CFX is a Registered Trade Mark No 2398667 Hartland CFX is a Registered Design under Reference Nos. R21 = 3023446 SS2 = 3023445 |                                                                                                                                                                                  |
| All products listed conform to current British or<br>European standard and the product information is<br>correct at the time of going to press. | All accessories are manufactured under an accredited BS EN ISO 9001 : 2015 Quality Management System.                          | It is the policy of the company to improve products as part of our development programme.  Therefore, we reserve the right to alter designs and dimensions without prior notice. |
| Illustrations and diagrams are reproduced within the limitations of reproduction and printing process and are not binding.                      | Due to manufacturing processes we cannot guarantee an exact colour match and shadings of of certain finishes.                  | Correct as at 16 October 2018 12:41 PM<br>E&OE                                                                                                                                   |