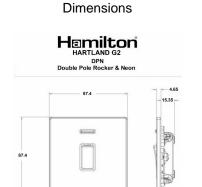

## **7G2MBDPNBL-B**

Hartland G2 Matt Black 1 gang 20AX Double Pole Rocker and Neon Black/Black

| Primary Range                                                                                                                                   | Hartland G2                                                                                                  |                                                                                                                                                                                          |
|-------------------------------------------------------------------------------------------------------------------------------------------------|--------------------------------------------------------------------------------------------------------------|------------------------------------------------------------------------------------------------------------------------------------------------------------------------------------------|
| Insert Type                                                                                                                                     | 1 gang 20AX Double Pole Rocker + Neon                                                                        |                                                                                                                                                                                          |
| Plate Finish                                                                                                                                    | Hartland G2 Matt Black                                                                                       |                                                                                                                                                                                          |
| Insert Colour                                                                                                                                   | Black/Black                                                                                                  |                                                                                                                                                                                          |
| EAN13 Barcode                                                                                                                                   | 5051164004316                                                                                                |                                                                                                                                                                                          |
| Commodity Code                                                                                                                                  | 85363030                                                                                                     |                                                                                                                                                                                          |
| Luckins TSI                                                                                                                                     | 407519631                                                                                                    |                                                                                                                                                                                          |
| Dimensions (Nominal)                                                                                                                            | Single: Height = 87.4mm Width = 87.4mm Depth = 4.65mm                                                        |                                                                                                                                                                                          |
| Fixing Hole Centres                                                                                                                             | Box Fixing = 60.3mm                                                                                          |                                                                                                                                                                                          |
| Minimum Wall Box Depth                                                                                                                          | 25mm                                                                                                         |                                                                                                                                                                                          |
| Switched Poles                                                                                                                                  | Double                                                                                                       |                                                                                                                                                                                          |
| Current Rating                                                                                                                                  | 20AX                                                                                                         |                                                                                                                                                                                          |
| Voltage                                                                                                                                         | 220/250V AC                                                                                                  |                                                                                                                                                                                          |
| Maximum Load                                                                                                                                    | 20 Amp inductive                                                                                             |                                                                                                                                                                                          |
| Mains Frequency                                                                                                                                 | 50Hz                                                                                                         |                                                                                                                                                                                          |
| IP Rating                                                                                                                                       | IP2XD                                                                                                        |                                                                                                                                                                                          |
| Contact Gap Minimum                                                                                                                             | 3mm                                                                                                          |                                                                                                                                                                                          |
| Terminal Capacity 1                                                                                                                             | 3 x 2.5mm2                                                                                                   |                                                                                                                                                                                          |
| Terminal Capacity 2                                                                                                                             | 2 x 4mm2 Multi Strand                                                                                        |                                                                                                                                                                                          |
| Terminal Capacity 3                                                                                                                             | 1 x 6mm2                                                                                                     |                                                                                                                                                                                          |
| Earth Terminal Capacity 1                                                                                                                       | 6 x 1mm2                                                                                                     |                                                                                                                                                                                          |
| Earth Terminal Capacity 2                                                                                                                       | 5 x 1.5mm2                                                                                                   |                                                                                                                                                                                          |
| Earth Terminal Capacity 3                                                                                                                       | 3 x 2.5mm2                                                                                                   |                                                                                                                                                                                          |
| Earth Terminal Capacity 4                                                                                                                       | 2 x 4mm2 Multi-strand                                                                                        |                                                                                                                                                                                          |
| Earth Terminal Capacity 5                                                                                                                       | 1 x 6mm2                                                                                                     |                                                                                                                                                                                          |
| Product Class 1                                                                                                                                 | Must be earthed                                                                                              |                                                                                                                                                                                          |
| Ambient Operating Temperature                                                                                                                   | -5° to +40°C                                                                                                 |                                                                                                                                                                                          |
| Recommended Location                                                                                                                            | Internal Use Only                                                                                            |                                                                                                                                                                                          |
| Maximum Installation Altitude                                                                                                                   | 2000m                                                                                                        |                                                                                                                                                                                          |
| Standard/Approval                                                                                                                               | BS EN 60669-1                                                                                                |                                                                                                                                                                                          |
| Patents and Trademarks                                                                                                                          | Hartland G2 is a Registered Trade Mark No UK00003388376                                                      |                                                                                                                                                                                          |
| All products listed conform to current British or<br>European standard and the product information is<br>correct at the time of going to press. | All accessories are manufactured under an accredited BS EN ISO 9001 : 2015 Quality Management System.        | It is the policy of the company to improve products<br>as part of our development programme.<br>Therefore, we reserve the right to alter designs<br>and dimensions without prior notice. |
| Illustrations and diagrams are reproduced within the limitations of reproduction and printing                                                   | Due to manufacturing processes we cannot guarantee an exact colour match and shadings of or certain finishes | Correct as at 14 August 2019 04:05 PM<br>E&OE                                                                                                                                            |