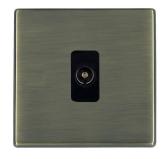

## 7G29TVIB

Hartland G2 Antique Brass 1 gang Isolated TV 1in/1out Black

Item Image

## Dimensions

| Primary Range                                                                                                                                   | Hartland G2                                                                                           |                                                                                                                                                                                 |
|-------------------------------------------------------------------------------------------------------------------------------------------------|-------------------------------------------------------------------------------------------------------|---------------------------------------------------------------------------------------------------------------------------------------------------------------------------------|
| Insert Type                                                                                                                                     | 1 gang Isolated TV 1in/1out                                                                           |                                                                                                                                                                                 |
| Plate Finish                                                                                                                                    | Hartland G2 Antique Brass                                                                             |                                                                                                                                                                                 |
| Insert Colour                                                                                                                                   | Black                                                                                                 |                                                                                                                                                                                 |
| EAN13 Barcode                                                                                                                                   | 5051164003449                                                                                         |                                                                                                                                                                                 |
| Commodity Code                                                                                                                                  | 85366910                                                                                              |                                                                                                                                                                                 |
| Luckins TSI                                                                                                                                     | 407517390                                                                                             |                                                                                                                                                                                 |
| Dimensions (Nominal)                                                                                                                            | Single: Height = 87.4mm Width = 87.4mm Depth = 4.65mm                                                 |                                                                                                                                                                                 |
| Fixing Hole Centres                                                                                                                             | Box Fixing = 60.3mm                                                                                   |                                                                                                                                                                                 |
| Minimum Wall Box Depth                                                                                                                          | 25mm                                                                                                  |                                                                                                                                                                                 |
| Switched Poles                                                                                                                                  | N/A                                                                                                   |                                                                                                                                                                                 |
| IP Rating                                                                                                                                       | IP2XD                                                                                                 |                                                                                                                                                                                 |
| Contact Gap Minimum                                                                                                                             | N/A                                                                                                   |                                                                                                                                                                                 |
| Earth Terminal Capacity 1                                                                                                                       | 5 x 1mm2                                                                                              |                                                                                                                                                                                 |
| Earth Terminal Capacity 2                                                                                                                       | 4 x 1.5mm2                                                                                            |                                                                                                                                                                                 |
| Earth Terminal Capacity 3                                                                                                                       | 3 x 2.5mm2                                                                                            |                                                                                                                                                                                 |
| Earth Terminal Capacity 4                                                                                                                       | 1 x 4mm2 Multi-strand                                                                                 |                                                                                                                                                                                 |
| Earth Terminal Capacity 5                                                                                                                       | 1 x 6mm2                                                                                              |                                                                                                                                                                                 |
| Product Class 1                                                                                                                                 | Must be earthed (ref BS7671 415.2.1)                                                                  |                                                                                                                                                                                 |
| Ambient Operating Temperature                                                                                                                   | -5° to +40°C                                                                                          |                                                                                                                                                                                 |
| Recommended Location                                                                                                                            | Internal Use Only                                                                                     |                                                                                                                                                                                 |
| Maximum Installation Altitude                                                                                                                   | 2000m                                                                                                 |                                                                                                                                                                                 |
| Standard/Approval                                                                                                                               | BS 5733                                                                                               |                                                                                                                                                                                 |
| Patents and Trademarks                                                                                                                          | Hartland G2 is a Registered Trade Mark No UK00003388376                                               |                                                                                                                                                                                 |
| All products listed conform to current British or<br>European standard and the product information is<br>correct at the time of going to press. | All accessories are manufactured under an accredited BS EN ISO 9001 : 2015 Quality Management System. | It is the policy of the company to improve products as part of our development programme. Therefore, we reserve the right to alter designs and dimensions without prior notice. |
| Illustrations and diagrams are reproduced within the limitations of reproduction and printing                                                   | Due to manufacturing processes we cannot guarantee an exact colour match and shadings of              | Correct as at 14 August 2019 04:05 PM<br>E&OE                                                                                                                                   |