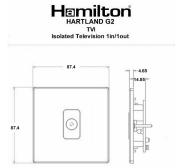

## Dimensions

| Primary Range                                                                                                                                   | Hartland G2                                                                                           |                                                                                                                                                                                 |
|-------------------------------------------------------------------------------------------------------------------------------------------------|-------------------------------------------------------------------------------------------------------|---------------------------------------------------------------------------------------------------------------------------------------------------------------------------------|
| Insert Type                                                                                                                                     | 1 gang Isolated TV 1in/1out                                                                           |                                                                                                                                                                                 |
| Plate Finish                                                                                                                                    | Hartland G2 Antique Brass                                                                             |                                                                                                                                                                                 |
| Insert Colour                                                                                                                                   | Black                                                                                                 |                                                                                                                                                                                 |
| EAN13 Barcode                                                                                                                                   | 5051164003449                                                                                         |                                                                                                                                                                                 |
| Commodity Code                                                                                                                                  | 85366910                                                                                              |                                                                                                                                                                                 |
| Luckins TSI                                                                                                                                     | 407517390                                                                                             |                                                                                                                                                                                 |
| Dimensions (Nominal)                                                                                                                            | Single: Height = 87.4mm Width = 87.4mm Depth = 4.65mm                                                 |                                                                                                                                                                                 |
| Fixing Hole Centres                                                                                                                             | Box Fixing = 60.3mm                                                                                   |                                                                                                                                                                                 |
| Minimum Wall Box Depth                                                                                                                          | 25mm                                                                                                  |                                                                                                                                                                                 |
| Switched Poles                                                                                                                                  | N/A                                                                                                   |                                                                                                                                                                                 |
| IP Rating                                                                                                                                       | IP2XD                                                                                                 |                                                                                                                                                                                 |
| Contact Gap Minimum                                                                                                                             | N/A                                                                                                   |                                                                                                                                                                                 |
| Earth Terminal Capacity 1                                                                                                                       | 5 x 1mm2                                                                                              |                                                                                                                                                                                 |
| Earth Terminal Capacity 2                                                                                                                       | 4 x 1.5mm2                                                                                            |                                                                                                                                                                                 |
| Earth Terminal Capacity 3                                                                                                                       | 3 x 2.5mm2                                                                                            |                                                                                                                                                                                 |
| Earth Terminal Capacity 4                                                                                                                       | 1 x 4mm2 Multi-strand                                                                                 |                                                                                                                                                                                 |
| Earth Terminal Capacity 5                                                                                                                       | 1 x 6mm2                                                                                              |                                                                                                                                                                                 |
| Product Class 1                                                                                                                                 | Must be earthed (ref BS7671 415.2.1)                                                                  |                                                                                                                                                                                 |
| Ambient Operating Temperature                                                                                                                   | -5° to +40°C                                                                                          |                                                                                                                                                                                 |
| Recommended Location                                                                                                                            | Internal Use Only                                                                                     |                                                                                                                                                                                 |
| Maximum Installation Altitude                                                                                                                   | 2000m                                                                                                 |                                                                                                                                                                                 |
| Standard/Approval                                                                                                                               | BS 5733                                                                                               |                                                                                                                                                                                 |
| Patents and Trademarks                                                                                                                          | Hartland G2 is a Registered Trade Mark No UK00003388376                                               |                                                                                                                                                                                 |
| All products listed conform to current British or<br>European standard and the product information is<br>correct at the time of going to press. | All accessories are manufactured under an accredited BS EN ISO 9001 : 2015 Quality Management System. | It is the policy of the company to improve products as part of our development programme. Therefore, we reserve the right to alter designs and dimensions without prior notice. |
| Illustrations and diagrams are reproduced within the limitations of reproduction and printing                                                   | Due to manufacturing processes we cannot guarantee an exact colour match and shadings of              | Correct as at 14 August 2019 04:05 PM<br>E&OE                                                                                                                                   |