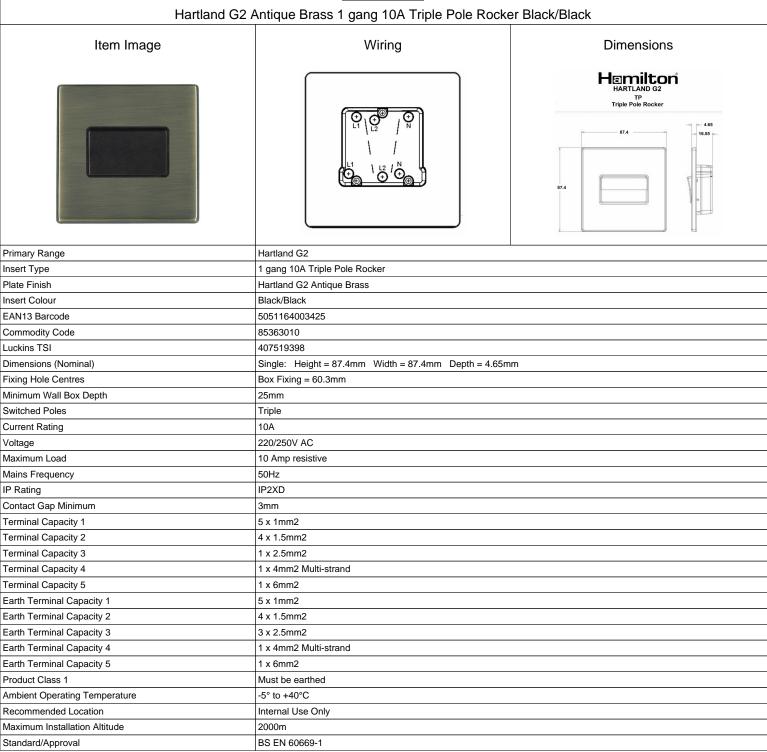

## 7G29TPBL-B

SL

## making connections beautifully

| Wiring Accessories • Circuit Protection • Smart Lighting Control & Multi-room Audio                                                             |                                                                                                               |                                                                                                                                                                                        |
|-------------------------------------------------------------------------------------------------------------------------------------------------|---------------------------------------------------------------------------------------------------------------|----------------------------------------------------------------------------------------------------------------------------------------------------------------------------------------|
| <u>7G29TPBL-B</u>                                                                                                                               |                                                                                                               |                                                                                                                                                                                        |
| Hartland G2 Antique Brass 1 gang 10A Triple Pole Rocker Black/Black                                                                             |                                                                                                               |                                                                                                                                                                                        |
| Patents and Trademarks                                                                                                                          | Hartland G2 is a Registered Trade Mark No UK00003388376                                                       |                                                                                                                                                                                        |
| All products listed conform to current British or<br>European standard and the product information is<br>correct at the time of going to press. | All accessories are manufactured under an accredited BS EN ISO 9001 : 2015 Quality Management System.         | It is the policy of the company to improve products<br>as part of our development programme.  Therefore, we reserve the right to alter designs<br>and dimensions without prior notice. |
| Illustrations and diagrams are reproduced within the limitations of reproduction and printing process and are not binding.                      | Due to manufacturing processes we cannot guarantee an exact colour match and shadings of of certain finishes. | Correct as at 14 August 2019 04:05 PM<br>E&OE                                                                                                                                          |