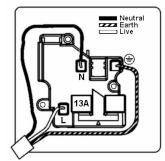

## 7G29SS1AB-B

Hartland G2 Antique Brass 1 gang 13A Double Pole Switched Socket Antique Brass/Black

Item Image

Wiring

**Dimensions** 

|                                                                                                                                                 | V                                                                                                             |                                                                                                                                                                                          |
|-------------------------------------------------------------------------------------------------------------------------------------------------|---------------------------------------------------------------------------------------------------------------|------------------------------------------------------------------------------------------------------------------------------------------------------------------------------------------|
| Primary Range                                                                                                                                   | Hartland G2                                                                                                   |                                                                                                                                                                                          |
| Insert Type                                                                                                                                     | 1 gang 13A Double Pole Switched Socket                                                                        |                                                                                                                                                                                          |
| Plate Finish                                                                                                                                    | Hartland G2 Antique Brass                                                                                     |                                                                                                                                                                                          |
| Insert Colour                                                                                                                                   | Antique Brass/Black                                                                                           |                                                                                                                                                                                          |
| EAN13 Barcode                                                                                                                                   | 5051164003302                                                                                                 |                                                                                                                                                                                          |
| Commodity Code                                                                                                                                  | 85363010                                                                                                      |                                                                                                                                                                                          |
| Luckins TSI                                                                                                                                     | 407517303                                                                                                     |                                                                                                                                                                                          |
| Dimensions (Nominal)                                                                                                                            | Single: Height = 87.4mm Width = 87.4mm Depth = 4.65mm                                                         |                                                                                                                                                                                          |
| Fixing Hole Centres                                                                                                                             | Box Fixing = 60.3mm                                                                                           |                                                                                                                                                                                          |
| Minimum Wall Box Depth                                                                                                                          | 35mm                                                                                                          |                                                                                                                                                                                          |
| Switched Poles                                                                                                                                  | Double                                                                                                        |                                                                                                                                                                                          |
| Current Rating                                                                                                                                  | 13 Amp                                                                                                        |                                                                                                                                                                                          |
| Voltage                                                                                                                                         | 220/250V AC                                                                                                   |                                                                                                                                                                                          |
| Maximum Load                                                                                                                                    | 13 Amp                                                                                                        |                                                                                                                                                                                          |
| Mains Frequency                                                                                                                                 | 50Hz                                                                                                          |                                                                                                                                                                                          |
| IP Rating                                                                                                                                       | IP2XD                                                                                                         |                                                                                                                                                                                          |
| Contact Gap Minimum                                                                                                                             | 3mm                                                                                                           |                                                                                                                                                                                          |
| Terminal Capacity 1                                                                                                                             | 4 x 2.5mm2                                                                                                    |                                                                                                                                                                                          |
| Terminal Capacity 2                                                                                                                             | 3 x 4mm2                                                                                                      |                                                                                                                                                                                          |
| Terminal Capacity 3                                                                                                                             | 2 x 6mm2 Multi-Strand                                                                                         |                                                                                                                                                                                          |
| Terminal Capacity 4                                                                                                                             | 1 x 10mm2                                                                                                     |                                                                                                                                                                                          |
| Earth Terminal Capacity 1                                                                                                                       | 4 x 2.5mm2                                                                                                    |                                                                                                                                                                                          |
| Earth Terminal Capacity 2                                                                                                                       | 3 x 4mm2                                                                                                      |                                                                                                                                                                                          |
| Earth Terminal Capacity 3                                                                                                                       | 2 x 6mm2 Multi-strand                                                                                         |                                                                                                                                                                                          |
| Earth Terminal Capacity 4                                                                                                                       | 1 x 10mm2                                                                                                     |                                                                                                                                                                                          |
| Product Class 1                                                                                                                                 | Must be earthed                                                                                               |                                                                                                                                                                                          |
| Ambient Operating Temperature                                                                                                                   | -5° to +40°C                                                                                                  |                                                                                                                                                                                          |
| Recommended Location                                                                                                                            | Internal Use Only                                                                                             |                                                                                                                                                                                          |
| Maximum Installation Altitude                                                                                                                   | 2000m                                                                                                         |                                                                                                                                                                                          |
| Standard/Approval                                                                                                                               | BS 1363-2                                                                                                     |                                                                                                                                                                                          |
| Additional Notes                                                                                                                                | Dual Earth: Yes                                                                                               |                                                                                                                                                                                          |
| Patents and Trademarks                                                                                                                          | Hartland G2 is a Registered Trade Mark No UK00003388376                                                       |                                                                                                                                                                                          |
| All products listed conform to current British or<br>European standard and the product information is<br>correct at the time of going to press. | All accessories are manufactured under an accredited BS EN ISO 9001 : 2015 Quality Management System.         | It is the policy of the company to improve products<br>as part of our development programme.<br>Therefore, we reserve the right to alter designs<br>and dimensions without prior notice. |
| Illustrations and diagrams are reproduced within the limitations of reproduction and printing process and are not binding.                      | Due to manufacturing processes we cannot guarantee an exact colour match and shadings of of certain finishes. | Correct as at 14 August 2019 04:05 PM<br>E&OE                                                                                                                                            |
|                                                                                                                                                 |                                                                                                               |                                                                                                                                                                                          |