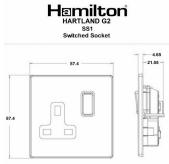

## 7G29SS1AB-B

Hartland G2 Antique Brass 1 gang 13A Double Pole Switched Socket Antique Brass/Black

Item Image

Wiring

**Dimensions** 

|                                                                                                                                                 | V                                                                                                             |                                                                                                                                                                                          |
|-------------------------------------------------------------------------------------------------------------------------------------------------|---------------------------------------------------------------------------------------------------------------|------------------------------------------------------------------------------------------------------------------------------------------------------------------------------------------|
| Primary Range                                                                                                                                   | Hartland G2                                                                                                   |                                                                                                                                                                                          |
| Insert Type                                                                                                                                     | 1 gang 13A Double Pole Switched Socket                                                                        |                                                                                                                                                                                          |
| Plate Finish                                                                                                                                    | Hartland G2 Antique Brass                                                                                     |                                                                                                                                                                                          |
| Insert Colour                                                                                                                                   | Antique Brass/Black                                                                                           |                                                                                                                                                                                          |
| EAN13 Barcode                                                                                                                                   | 5051164003302                                                                                                 |                                                                                                                                                                                          |
| Commodity Code                                                                                                                                  | 85363010                                                                                                      |                                                                                                                                                                                          |
| Luckins TSI                                                                                                                                     | 407517303                                                                                                     |                                                                                                                                                                                          |
| Dimensions (Nominal)                                                                                                                            | Single: Height = 87.4mm Width = 87.4mm Depth = 4.65mm                                                         |                                                                                                                                                                                          |
| Fixing Hole Centres                                                                                                                             | Box Fixing = 60.3mm                                                                                           |                                                                                                                                                                                          |
| Minimum Wall Box Depth                                                                                                                          | 35mm                                                                                                          |                                                                                                                                                                                          |
| Switched Poles                                                                                                                                  | Double                                                                                                        |                                                                                                                                                                                          |
| Current Rating                                                                                                                                  | 13 Amp                                                                                                        |                                                                                                                                                                                          |
| Voltage                                                                                                                                         | 220/250V AC                                                                                                   |                                                                                                                                                                                          |
| Maximum Load                                                                                                                                    | 13 Amp                                                                                                        |                                                                                                                                                                                          |
| Mains Frequency                                                                                                                                 | 50Hz                                                                                                          |                                                                                                                                                                                          |
| IP Rating                                                                                                                                       | IP2XD                                                                                                         |                                                                                                                                                                                          |
| Contact Gap Minimum                                                                                                                             | 3mm                                                                                                           |                                                                                                                                                                                          |
| Terminal Capacity 1                                                                                                                             | 4 x 2.5mm2                                                                                                    |                                                                                                                                                                                          |
| Terminal Capacity 2                                                                                                                             | 3 x 4mm2                                                                                                      |                                                                                                                                                                                          |
| Terminal Capacity 3                                                                                                                             | 2 x 6mm2 Multi-Strand                                                                                         |                                                                                                                                                                                          |
| Terminal Capacity 4                                                                                                                             | 1 x 10mm2                                                                                                     |                                                                                                                                                                                          |
| Earth Terminal Capacity 1                                                                                                                       | 4 x 2.5mm2                                                                                                    |                                                                                                                                                                                          |
| Earth Terminal Capacity 2                                                                                                                       | 3 x 4mm2                                                                                                      |                                                                                                                                                                                          |
| Earth Terminal Capacity 3                                                                                                                       | 2 x 6mm2 Multi-strand                                                                                         |                                                                                                                                                                                          |
| Earth Terminal Capacity 4                                                                                                                       | 1 x 10mm2                                                                                                     |                                                                                                                                                                                          |
| Product Class 1                                                                                                                                 | Must be earthed                                                                                               |                                                                                                                                                                                          |
| Ambient Operating Temperature                                                                                                                   | -5° to +40°C                                                                                                  |                                                                                                                                                                                          |
| Recommended Location                                                                                                                            | Internal Use Only                                                                                             |                                                                                                                                                                                          |
| Maximum Installation Altitude                                                                                                                   | 2000m                                                                                                         |                                                                                                                                                                                          |
| Standard/Approval                                                                                                                               | BS 1363-2                                                                                                     |                                                                                                                                                                                          |
| Additional Notes                                                                                                                                | Dual Earth: Yes                                                                                               |                                                                                                                                                                                          |
| Patents and Trademarks                                                                                                                          | Hartland G2 is a Registered Trade Mark No UK00003388376                                                       |                                                                                                                                                                                          |
| All products listed conform to current British or<br>European standard and the product information is<br>correct at the time of going to press. | All accessories are manufactured under an accredited BS EN ISO 9001 : 2015 Quality Management System.         | It is the policy of the company to improve products<br>as part of our development programme.<br>Therefore, we reserve the right to alter designs<br>and dimensions without prior notice. |
| Illustrations and diagrams are reproduced within the limitations of reproduction and printing process and are not binding.                      | Due to manufacturing processes we cannot guarantee an exact colour match and shadings of of certain finishes. | Correct as at 14 August 2019 04:05 PM<br>E&OE                                                                                                                                            |
|                                                                                                                                                 |                                                                                                               |                                                                                                                                                                                          |