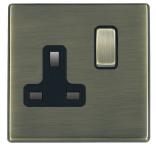

## 7G29SS1AB-B

Hartland G2 Antique Brass 1 gang 13A Double Pole Switched Socket Antique Brass/Black

Item Image

Wiring

**Dimensions** 

|                                                                                                                                                 | V                                                                                                             |                                                                                                                                                                                          |
|-------------------------------------------------------------------------------------------------------------------------------------------------|---------------------------------------------------------------------------------------------------------------|------------------------------------------------------------------------------------------------------------------------------------------------------------------------------------------|
| Primary Range                                                                                                                                   | Hartland G2                                                                                                   |                                                                                                                                                                                          |
| Insert Type                                                                                                                                     | 1 gang 13A Double Pole Switched Socket                                                                        |                                                                                                                                                                                          |
| Plate Finish                                                                                                                                    | Hartland G2 Antique Brass                                                                                     |                                                                                                                                                                                          |
| Insert Colour                                                                                                                                   | Antique Brass/Black                                                                                           |                                                                                                                                                                                          |
| EAN13 Barcode                                                                                                                                   | 5051164003302                                                                                                 |                                                                                                                                                                                          |
| Commodity Code                                                                                                                                  | 85363010                                                                                                      |                                                                                                                                                                                          |
| Luckins TSI                                                                                                                                     | 407517303                                                                                                     |                                                                                                                                                                                          |
| Dimensions (Nominal)                                                                                                                            | Single: Height = 87.4mm Width = 87.4mm Depth = 4.65mm                                                         |                                                                                                                                                                                          |
| Fixing Hole Centres                                                                                                                             | Box Fixing = 60.3mm                                                                                           |                                                                                                                                                                                          |
| Minimum Wall Box Depth                                                                                                                          | 35mm                                                                                                          |                                                                                                                                                                                          |
| Switched Poles                                                                                                                                  | Double                                                                                                        |                                                                                                                                                                                          |
| Current Rating                                                                                                                                  | 13 Amp                                                                                                        |                                                                                                                                                                                          |
| Voltage                                                                                                                                         | 220/250V AC                                                                                                   |                                                                                                                                                                                          |
| Maximum Load                                                                                                                                    | 13 Amp                                                                                                        |                                                                                                                                                                                          |
| Mains Frequency                                                                                                                                 | 50Hz                                                                                                          |                                                                                                                                                                                          |
| IP Rating                                                                                                                                       | IP2XD                                                                                                         |                                                                                                                                                                                          |
| Contact Gap Minimum                                                                                                                             | 3mm                                                                                                           |                                                                                                                                                                                          |
| Terminal Capacity 1                                                                                                                             | 4 x 2.5mm2                                                                                                    |                                                                                                                                                                                          |
| Terminal Capacity 2                                                                                                                             | 3 x 4mm2                                                                                                      |                                                                                                                                                                                          |
| Terminal Capacity 3                                                                                                                             | 2 x 6mm2 Multi-Strand                                                                                         |                                                                                                                                                                                          |
| Terminal Capacity 4                                                                                                                             | 1 x 10mm2                                                                                                     |                                                                                                                                                                                          |
| Earth Terminal Capacity 1                                                                                                                       | 4 x 2.5mm2                                                                                                    |                                                                                                                                                                                          |
| Earth Terminal Capacity 2                                                                                                                       | 3 x 4mm2                                                                                                      |                                                                                                                                                                                          |
| Earth Terminal Capacity 3                                                                                                                       | 2 x 6mm2 Multi-strand                                                                                         |                                                                                                                                                                                          |
| Earth Terminal Capacity 4                                                                                                                       | 1 x 10mm2                                                                                                     |                                                                                                                                                                                          |
| Product Class 1                                                                                                                                 | Must be earthed                                                                                               |                                                                                                                                                                                          |
| Ambient Operating Temperature                                                                                                                   | -5° to +40°C                                                                                                  |                                                                                                                                                                                          |
| Recommended Location                                                                                                                            | Internal Use Only                                                                                             |                                                                                                                                                                                          |
| Maximum Installation Altitude                                                                                                                   | 2000m                                                                                                         |                                                                                                                                                                                          |
| Standard/Approval                                                                                                                               | BS 1363-2                                                                                                     |                                                                                                                                                                                          |
| Additional Notes                                                                                                                                | Dual Earth: Yes                                                                                               |                                                                                                                                                                                          |
| Patents and Trademarks                                                                                                                          | Hartland G2 is a Registered Trade Mark No UK00003388376                                                       |                                                                                                                                                                                          |
| All products listed conform to current British or<br>European standard and the product information is<br>correct at the time of going to press. | All accessories are manufactured under an accredited BS EN ISO 9001 : 2015 Quality Management System.         | It is the policy of the company to improve products<br>as part of our development programme.<br>Therefore, we reserve the right to alter designs<br>and dimensions without prior notice. |
| Illustrations and diagrams are reproduced within the limitations of reproduction and printing process and are not binding.                      | Due to manufacturing processes we cannot guarantee an exact colour match and shadings of of certain finishes. | Correct as at 14 August 2019 04:05 PM<br>E&OE                                                                                                                                            |
|                                                                                                                                                 |                                                                                                               |                                                                                                                                                                                          |