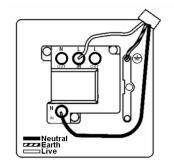

## **Dimensions**

| Primary Range                                                                                                                                   | Hartland G2                                                                                                   |                                                                                                                                                                                  |
|-------------------------------------------------------------------------------------------------------------------------------------------------|---------------------------------------------------------------------------------------------------------------|----------------------------------------------------------------------------------------------------------------------------------------------------------------------------------|
| Insert Type                                                                                                                                     | 1 gang 13A Double Pole Fused Spur + Neon                                                                      |                                                                                                                                                                                  |
| Plate Finish                                                                                                                                    | Hartland G2 Antique Brass                                                                                     |                                                                                                                                                                                  |
| Insert Colour                                                                                                                                   | Antique Brass/Black                                                                                           |                                                                                                                                                                                  |
| EAN13 Barcode                                                                                                                                   | 5051164003296                                                                                                 |                                                                                                                                                                                  |
| Commodity Code                                                                                                                                  | 85369010                                                                                                      |                                                                                                                                                                                  |
| Luckins TSI                                                                                                                                     | 407516595                                                                                                     |                                                                                                                                                                                  |
| Dimensions (Nominal)                                                                                                                            | Single: Height = 87.4mm Width = 87.4mm Depth = 4.65mm                                                         |                                                                                                                                                                                  |
| Fixing Hole Centres                                                                                                                             | Box Fixing = 60.3mm                                                                                           |                                                                                                                                                                                  |
| Minimum Wall Box Depth                                                                                                                          | 35mm                                                                                                          |                                                                                                                                                                                  |
| Switched Poles                                                                                                                                  | Double                                                                                                        |                                                                                                                                                                                  |
| Current Rating                                                                                                                                  | 13 Amp                                                                                                        |                                                                                                                                                                                  |
| Voltage                                                                                                                                         | 220/250V AC                                                                                                   |                                                                                                                                                                                  |
| Maximum Load                                                                                                                                    | 13 Amp                                                                                                        |                                                                                                                                                                                  |
| Mains Frequency                                                                                                                                 | 50Hz                                                                                                          |                                                                                                                                                                                  |
| IP Rating                                                                                                                                       | IP2XD                                                                                                         |                                                                                                                                                                                  |
| Contact Gap Minimum                                                                                                                             | 3mm                                                                                                           |                                                                                                                                                                                  |
| Terminal Capacity 1                                                                                                                             | 3 x 2.5mm2                                                                                                    |                                                                                                                                                                                  |
| Terminal Capacity 2                                                                                                                             | 2 x 4mm2 Multi Strand                                                                                         |                                                                                                                                                                                  |
| Terminal Capacity 3                                                                                                                             | 1 x 6mm2                                                                                                      |                                                                                                                                                                                  |
| Earth Terminal Capacity 1                                                                                                                       | 6 x 1mm2                                                                                                      |                                                                                                                                                                                  |
| Earth Terminal Capacity 2                                                                                                                       | 5 x 1.5mm2                                                                                                    |                                                                                                                                                                                  |
| Earth Terminal Capacity 3                                                                                                                       | 3 x 2.5mm2                                                                                                    |                                                                                                                                                                                  |
| Earth Terminal Capacity 4                                                                                                                       | 2 x 4mm2 Multi-strand                                                                                         |                                                                                                                                                                                  |
| Earth Terminal Capacity 5                                                                                                                       | 1 x 6mm2                                                                                                      |                                                                                                                                                                                  |
| Product Class 1                                                                                                                                 | Must be earthed                                                                                               |                                                                                                                                                                                  |
| Ambient Operating Temperature                                                                                                                   | -5° to +40°C                                                                                                  |                                                                                                                                                                                  |
| Recommended Location                                                                                                                            | Internal Use Only                                                                                             |                                                                                                                                                                                  |
| Maximum Installation Altitude                                                                                                                   | 2000m                                                                                                         |                                                                                                                                                                                  |
| Standard/Approval                                                                                                                               | BS 1363-4                                                                                                     |                                                                                                                                                                                  |
| Patents and Trademarks                                                                                                                          | Hartland G2 is a Registered Trade Mark No UK00003388376                                                       |                                                                                                                                                                                  |
| All products listed conform to current British or<br>European standard and the product information is<br>correct at the time of going to press. | All accessories are manufactured under an accredited BS EN ISO 9001 : 2015 Quality Management System.         | It is the policy of the company to improve products as part of our development programme.  Therefore, we reserve the right to alter designs and dimensions without prior notice. |
| Illustrations and diagrams are reproduced within the limitations of reproduction and printing process and are not binding.                      | Due to manufacturing processes we cannot guarantee an exact colour match and shadings of of certain finishes. | Correct as at 14 August 2019 04:05 PM<br>E&OE                                                                                                                                    |
|                                                                                                                                                 |                                                                                                               |                                                                                                                                                                                  |