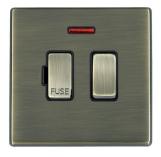

## 7G29SPNAB-B

Hartland G2 Antique Brass 1 gang 13A Double Pole Fused Spur and Neon Antique Brass/Black

Item Image