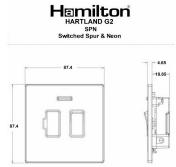

## **Dimensions**

| Primary Range                                                                                                                                   | Hartland G2                                                                                                   |                                                                                                                                                                                  |
|-------------------------------------------------------------------------------------------------------------------------------------------------|---------------------------------------------------------------------------------------------------------------|----------------------------------------------------------------------------------------------------------------------------------------------------------------------------------|
| Insert Type                                                                                                                                     | 1 gang 13A Double Pole Fused Spur + Neon                                                                      |                                                                                                                                                                                  |
| Plate Finish                                                                                                                                    | Hartland G2 Antique Brass                                                                                     |                                                                                                                                                                                  |
| Insert Colour                                                                                                                                   | Antique Brass/Black                                                                                           |                                                                                                                                                                                  |
| EAN13 Barcode                                                                                                                                   | 5051164003296                                                                                                 |                                                                                                                                                                                  |
| Commodity Code                                                                                                                                  | 85369010                                                                                                      |                                                                                                                                                                                  |
| Luckins TSI                                                                                                                                     | 407516595                                                                                                     |                                                                                                                                                                                  |
| Dimensions (Nominal)                                                                                                                            | Single: Height = 87.4mm Width = 87.4mm Depth = 4.65mm                                                         |                                                                                                                                                                                  |
| Fixing Hole Centres                                                                                                                             | Box Fixing = 60.3mm                                                                                           |                                                                                                                                                                                  |
| Minimum Wall Box Depth                                                                                                                          | 35mm                                                                                                          |                                                                                                                                                                                  |
| Switched Poles                                                                                                                                  | Double                                                                                                        |                                                                                                                                                                                  |
| Current Rating                                                                                                                                  | 13 Amp                                                                                                        |                                                                                                                                                                                  |
| Voltage                                                                                                                                         | 220/250V AC                                                                                                   |                                                                                                                                                                                  |
| Maximum Load                                                                                                                                    | 13 Amp                                                                                                        |                                                                                                                                                                                  |
| Mains Frequency                                                                                                                                 | 50Hz                                                                                                          |                                                                                                                                                                                  |
| IP Rating                                                                                                                                       | IP2XD                                                                                                         |                                                                                                                                                                                  |
| Contact Gap Minimum                                                                                                                             | 3mm                                                                                                           |                                                                                                                                                                                  |
| Terminal Capacity 1                                                                                                                             | 3 x 2.5mm2                                                                                                    |                                                                                                                                                                                  |
| Terminal Capacity 2                                                                                                                             | 2 x 4mm2 Multi Strand                                                                                         |                                                                                                                                                                                  |
| Terminal Capacity 3                                                                                                                             | 1 x 6mm2                                                                                                      |                                                                                                                                                                                  |
| Earth Terminal Capacity 1                                                                                                                       | 6 x 1mm2                                                                                                      |                                                                                                                                                                                  |
| Earth Terminal Capacity 2                                                                                                                       | 5 x 1.5mm2                                                                                                    |                                                                                                                                                                                  |
| Earth Terminal Capacity 3                                                                                                                       | 3 x 2.5mm2                                                                                                    |                                                                                                                                                                                  |
| Earth Terminal Capacity 4                                                                                                                       | 2 x 4mm2 Multi-strand                                                                                         |                                                                                                                                                                                  |
| Earth Terminal Capacity 5                                                                                                                       | 1 x 6mm2                                                                                                      |                                                                                                                                                                                  |
| Product Class 1                                                                                                                                 | Must be earthed                                                                                               |                                                                                                                                                                                  |
| Ambient Operating Temperature                                                                                                                   | -5° to +40°C                                                                                                  |                                                                                                                                                                                  |
| Recommended Location                                                                                                                            | Internal Use Only                                                                                             |                                                                                                                                                                                  |
| Maximum Installation Altitude                                                                                                                   | 2000m                                                                                                         |                                                                                                                                                                                  |
| Standard/Approval                                                                                                                               | BS 1363-4                                                                                                     |                                                                                                                                                                                  |
| Patents and Trademarks                                                                                                                          | Hartland G2 is a Registered Trade Mark No UK00003388376                                                       |                                                                                                                                                                                  |
| All products listed conform to current British or<br>European standard and the product information is<br>correct at the time of going to press. | All accessories are manufactured under an accredited BS EN ISO 9001 : 2015 Quality Management System.         | It is the policy of the company to improve products as part of our development programme.  Therefore, we reserve the right to alter designs and dimensions without prior notice. |
| Illustrations and diagrams are reproduced within the limitations of reproduction and printing process and are not binding.                      | Due to manufacturing processes we cannot guarantee an exact colour match and shadings of of certain finishes. | Correct as at 14 August 2019 04:05 PM<br>E&OE                                                                                                                                    |
|                                                                                                                                                 |                                                                                                               |                                                                                                                                                                                  |