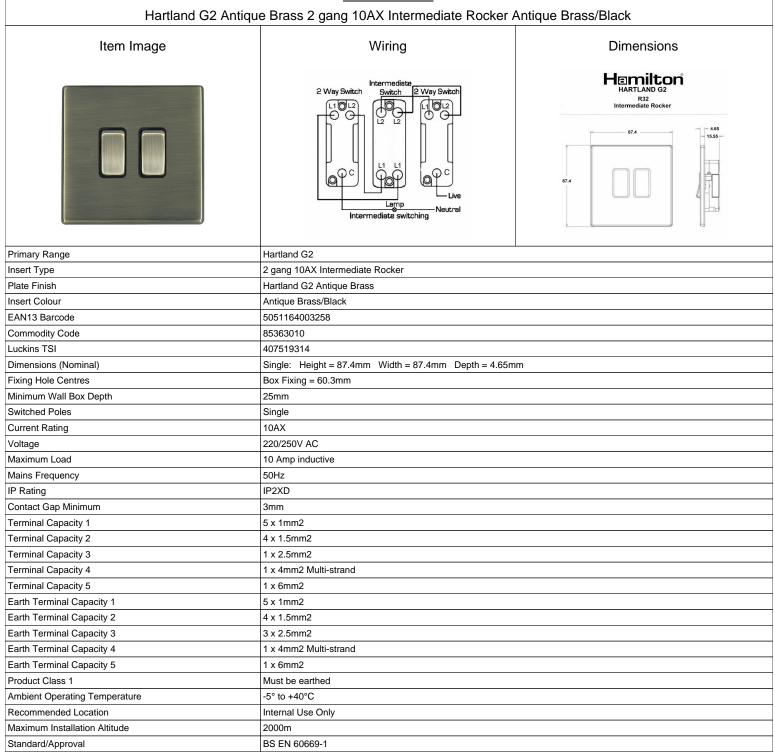

## making connections beautifully

| Winng Accessories • Circuit Protection • Smart Lighting Control & Multi-room Audio                                                              |                                                                                                               |                                                                                                                                                                                          |
|-------------------------------------------------------------------------------------------------------------------------------------------------|---------------------------------------------------------------------------------------------------------------|------------------------------------------------------------------------------------------------------------------------------------------------------------------------------------------|
| <u>7G29R32AB-B</u>                                                                                                                              |                                                                                                               |                                                                                                                                                                                          |
| Hartland G2 Antique Brass 2 gang 10AX Intermediate Rocker Antique Brass/Black                                                                   |                                                                                                               |                                                                                                                                                                                          |
| Patents and Trademarks                                                                                                                          | Hartland G2 is a Registered Trade Mark No UK00003388376                                                       |                                                                                                                                                                                          |
| All products listed conform to current British or<br>European standard and the product information is<br>correct at the time of going to press. | All accessories are manufactured under an accredited BS EN ISO 9001 : 2015 Quality Management System.         | It is the policy of the company to improve products<br>as part of our development programme.<br>Therefore, we reserve the right to alter designs<br>and dimensions without prior notice. |
| Illustrations and diagrams are reproduced within the limitations of reproduction and printing process and are not binding.                      | Due to manufacturing processes we cannot guarantee an exact colour match and shadings of of certain finishes. | Correct as at 14 August 2019 04:05 PM<br>E&OE                                                                                                                                            |