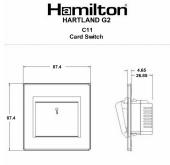

## 7G29C11AB-B

Hartland G2 Antique Brass 1 gang 10A (6AX) Card Switch On/Off with Blue LED Locator Antique Brass/Black

Item Image

Dimensions

|                                                                                                                                                 | LITESTAT<br>10A[60X]<br>2300° 50Hz u<br>BS N 00699 2-3-2006<br>M000 CAHDKEYSWT                                |                                                                                                                                                                                          |
|-------------------------------------------------------------------------------------------------------------------------------------------------|---------------------------------------------------------------------------------------------------------------|------------------------------------------------------------------------------------------------------------------------------------------------------------------------------------------|
| Primary Range                                                                                                                                   | Hartland G2                                                                                                   |                                                                                                                                                                                          |
| Insert Type                                                                                                                                     | 1 gang 10A (6AX) Card Switch On/Off with Blue LED Locator                                                     |                                                                                                                                                                                          |
| Plate Finish                                                                                                                                    | Hartland G2 Antique Brass                                                                                     |                                                                                                                                                                                          |
| Insert Colour                                                                                                                                   | Antique Brass/Black                                                                                           |                                                                                                                                                                                          |
| EAN13 Barcode                                                                                                                                   | 5051164003098                                                                                                 |                                                                                                                                                                                          |
| Commodity Code                                                                                                                                  | 85363010                                                                                                      |                                                                                                                                                                                          |
| Luckins TSI                                                                                                                                     | 407519220                                                                                                     |                                                                                                                                                                                          |
| Dimensions (Nominal)                                                                                                                            | Single: Height = 87.4mm Width = 87.4mm Depth = 4.65mm                                                         |                                                                                                                                                                                          |
| Fixing Hole Centres                                                                                                                             | Box Fixing = 60.3mm                                                                                           |                                                                                                                                                                                          |
| Minimum Wall Box Depth                                                                                                                          | 35mm                                                                                                          |                                                                                                                                                                                          |
| Switched Poles                                                                                                                                  | Single                                                                                                        |                                                                                                                                                                                          |
| Current Rating                                                                                                                                  | 10A (6AX)                                                                                                     |                                                                                                                                                                                          |
| Voltage                                                                                                                                         | 220/250V AC                                                                                                   |                                                                                                                                                                                          |
| Maximum Load                                                                                                                                    | 10 Amp (6 Amp inductive)                                                                                      |                                                                                                                                                                                          |
| Mains Frequency                                                                                                                                 | 50Hz                                                                                                          |                                                                                                                                                                                          |
| IP Rating                                                                                                                                       | IP2XD                                                                                                         |                                                                                                                                                                                          |
| Contact Gap Minimum                                                                                                                             | 3mm                                                                                                           |                                                                                                                                                                                          |
| Terminal Capacity 1                                                                                                                             | 3 x 1mm2                                                                                                      |                                                                                                                                                                                          |
| Terminal Capacity 2                                                                                                                             | 2 x 1.5mm2                                                                                                    |                                                                                                                                                                                          |
| Terminal Capacity 3                                                                                                                             | 1 x 2.5mm2                                                                                                    |                                                                                                                                                                                          |
| Earth Terminal Capacity 1                                                                                                                       | 5 x 1mm2                                                                                                      |                                                                                                                                                                                          |
| Earth Terminal Capacity 2                                                                                                                       | 4 x 1.5mm2                                                                                                    |                                                                                                                                                                                          |
| Earth Terminal Capacity 3                                                                                                                       | 3 x 2.5mm2                                                                                                    |                                                                                                                                                                                          |
| Earth Terminal Capacity 4                                                                                                                       | 1 x 4mm2 Multi-strand                                                                                         |                                                                                                                                                                                          |
| Earth Terminal Capacity 5                                                                                                                       | 1 x 6mm2                                                                                                      |                                                                                                                                                                                          |
| Product Class 1                                                                                                                                 | Must be earthed                                                                                               |                                                                                                                                                                                          |
| Ambient Operating Temperature                                                                                                                   | -5° to +40°C                                                                                                  |                                                                                                                                                                                          |
| Recommended Location                                                                                                                            | Internal Use Only                                                                                             |                                                                                                                                                                                          |
| Maximum Installation Altitude                                                                                                                   | 2000m                                                                                                         |                                                                                                                                                                                          |
| Standard/Approval                                                                                                                               | BS EN 60669-2-3                                                                                               |                                                                                                                                                                                          |
| Additional Notes                                                                                                                                | Adjustable Time Delay 10 seconds - 5 minutes. Suitable for 44mm and 54mm width Hotel Key Cards                |                                                                                                                                                                                          |
| Patents and Trademarks                                                                                                                          | Hartland G2 is a Registered Trade Mark No UK00003388376                                                       |                                                                                                                                                                                          |
| All products listed conform to current British or<br>European standard and the product information is<br>correct at the time of going to press. | All accessories are manufactured under an accredited BS EN ISO 9001 : 2015 Quality Management System.         | It is the policy of the company to improve products<br>as part of our development programme.<br>Therefore, we reserve the right to alter designs<br>and dimensions without prior notice. |
| Illustrations and diagrams are reproduced within the limitations of reproduction and printing process and are not binding.                      | Due to manufacturing processes we cannot guarantee an exact colour match and shadings of of certain finishes. | Correct as at 14 August 2019 04:05 PM<br>E&OE                                                                                                                                            |