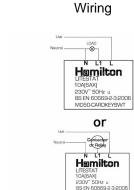

## 7G29C11AB-B

Hartland G2 Antique Brass 1 gang 10A (6AX) Card Switch On/Off with Blue LED Locator Antique Brass/Black

Item Image

Dimensions

|                                                                                                                                                 | LITESTAT<br>10A[60X]<br>2300° 50Hz u<br>BS N 00699 2-3-2006<br>M000 CAHDKEYSWT                                |                                                                                                                                                                                          |
|-------------------------------------------------------------------------------------------------------------------------------------------------|---------------------------------------------------------------------------------------------------------------|------------------------------------------------------------------------------------------------------------------------------------------------------------------------------------------|
| Primary Range                                                                                                                                   | Hartland G2                                                                                                   |                                                                                                                                                                                          |
| Insert Type                                                                                                                                     | 1 gang 10A (6AX) Card Switch On/Off with Blue LED Locator                                                     |                                                                                                                                                                                          |
| Plate Finish                                                                                                                                    | Hartland G2 Antique Brass                                                                                     |                                                                                                                                                                                          |
| Insert Colour                                                                                                                                   | Antique Brass/Black                                                                                           |                                                                                                                                                                                          |
| EAN13 Barcode                                                                                                                                   | 5051164003098                                                                                                 |                                                                                                                                                                                          |
| Commodity Code                                                                                                                                  | 85363010                                                                                                      |                                                                                                                                                                                          |
| Luckins TSI                                                                                                                                     | 407519220                                                                                                     |                                                                                                                                                                                          |
| Dimensions (Nominal)                                                                                                                            | Single: Height = 87.4mm Width = 87.4mm Depth = 4.65mm                                                         |                                                                                                                                                                                          |
| Fixing Hole Centres                                                                                                                             | Box Fixing = 60.3mm                                                                                           |                                                                                                                                                                                          |
| Minimum Wall Box Depth                                                                                                                          | 35mm                                                                                                          |                                                                                                                                                                                          |
| Switched Poles                                                                                                                                  | Single                                                                                                        |                                                                                                                                                                                          |
| Current Rating                                                                                                                                  | 10A (6AX)                                                                                                     |                                                                                                                                                                                          |
| Voltage                                                                                                                                         | 220/250V AC                                                                                                   |                                                                                                                                                                                          |
| Maximum Load                                                                                                                                    | 10 Amp (6 Amp inductive)                                                                                      |                                                                                                                                                                                          |
| Mains Frequency                                                                                                                                 | 50Hz                                                                                                          |                                                                                                                                                                                          |
| IP Rating                                                                                                                                       | IP2XD                                                                                                         |                                                                                                                                                                                          |
| Contact Gap Minimum                                                                                                                             | 3mm                                                                                                           |                                                                                                                                                                                          |
| Terminal Capacity 1                                                                                                                             | 3 x 1mm2                                                                                                      |                                                                                                                                                                                          |
| Terminal Capacity 2                                                                                                                             | 2 x 1.5mm2                                                                                                    |                                                                                                                                                                                          |
| Terminal Capacity 3                                                                                                                             | 1 x 2.5mm2                                                                                                    |                                                                                                                                                                                          |
| Earth Terminal Capacity 1                                                                                                                       | 5 x 1mm2                                                                                                      |                                                                                                                                                                                          |
| Earth Terminal Capacity 2                                                                                                                       | 4 x 1.5mm2                                                                                                    |                                                                                                                                                                                          |
| Earth Terminal Capacity 3                                                                                                                       | 3 x 2.5mm2                                                                                                    |                                                                                                                                                                                          |
| Earth Terminal Capacity 4                                                                                                                       | 1 x 4mm2 Multi-strand                                                                                         |                                                                                                                                                                                          |
| Earth Terminal Capacity 5                                                                                                                       | 1 x 6mm2                                                                                                      |                                                                                                                                                                                          |
| Product Class 1                                                                                                                                 | Must be earthed                                                                                               |                                                                                                                                                                                          |
| Ambient Operating Temperature                                                                                                                   | -5° to +40°C                                                                                                  |                                                                                                                                                                                          |
| Recommended Location                                                                                                                            | Internal Use Only                                                                                             |                                                                                                                                                                                          |
| Maximum Installation Altitude                                                                                                                   | 2000m                                                                                                         |                                                                                                                                                                                          |
| Standard/Approval                                                                                                                               | BS EN 60669-2-3                                                                                               |                                                                                                                                                                                          |
| Additional Notes                                                                                                                                | Adjustable Time Delay 10 seconds - 5 minutes. Suitable for 44mm and 54mm width Hotel Key Cards                |                                                                                                                                                                                          |
| Patents and Trademarks                                                                                                                          | Hartland G2 is a Registered Trade Mark No UK00003388376                                                       |                                                                                                                                                                                          |
| All products listed conform to current British or<br>European standard and the product information is<br>correct at the time of going to press. | All accessories are manufactured under an accredited BS EN ISO 9001 : 2015 Quality Management System.         | It is the policy of the company to improve products<br>as part of our development programme.<br>Therefore, we reserve the right to alter designs<br>and dimensions without prior notice. |
| Illustrations and diagrams are reproduced within the limitations of reproduction and printing process and are not binding.                      | Due to manufacturing processes we cannot guarantee an exact colour match and shadings of of certain finishes. | Correct as at 14 August 2019 04:05 PM<br>E&OE                                                                                                                                            |