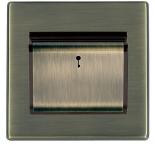

## 7G29C11AB-B

Hartland G2 Antique Brass 1 gang 10A (6AX) Card Switch On/Off with Blue LED Locator Antique Brass/Black

Item Image

Dimensions

|                                                                                                                                                 | LITESTAT<br>10A[60X]<br>2300° 50Hz u<br>BS N 00699 2-3-2006<br>M000 CAHDKEYSWT                                |                                                                                                                                                                                          |
|-------------------------------------------------------------------------------------------------------------------------------------------------|---------------------------------------------------------------------------------------------------------------|------------------------------------------------------------------------------------------------------------------------------------------------------------------------------------------|
| Primary Range                                                                                                                                   | Hartland G2                                                                                                   |                                                                                                                                                                                          |
| Insert Type                                                                                                                                     | 1 gang 10A (6AX) Card Switch On/Off with Blue LED Locator                                                     |                                                                                                                                                                                          |
| Plate Finish                                                                                                                                    | Hartland G2 Antique Brass                                                                                     |                                                                                                                                                                                          |
| Insert Colour                                                                                                                                   | Antique Brass/Black                                                                                           |                                                                                                                                                                                          |
| EAN13 Barcode                                                                                                                                   | 5051164003098                                                                                                 |                                                                                                                                                                                          |
| Commodity Code                                                                                                                                  | 85363010                                                                                                      |                                                                                                                                                                                          |
| Luckins TSI                                                                                                                                     | 407519220                                                                                                     |                                                                                                                                                                                          |
| Dimensions (Nominal)                                                                                                                            | Single: Height = 87.4mm Width = 87.4mm Depth = 4.65mm                                                         |                                                                                                                                                                                          |
| Fixing Hole Centres                                                                                                                             | Box Fixing = 60.3mm                                                                                           |                                                                                                                                                                                          |
| Minimum Wall Box Depth                                                                                                                          | 35mm                                                                                                          |                                                                                                                                                                                          |
| Switched Poles                                                                                                                                  | Single                                                                                                        |                                                                                                                                                                                          |
| Current Rating                                                                                                                                  | 10A (6AX)                                                                                                     |                                                                                                                                                                                          |
| Voltage                                                                                                                                         | 220/250V AC                                                                                                   |                                                                                                                                                                                          |
| Maximum Load                                                                                                                                    | 10 Amp (6 Amp inductive)                                                                                      |                                                                                                                                                                                          |
| Mains Frequency                                                                                                                                 | 50Hz                                                                                                          |                                                                                                                                                                                          |
| IP Rating                                                                                                                                       | IP2XD                                                                                                         |                                                                                                                                                                                          |
| Contact Gap Minimum                                                                                                                             | 3mm                                                                                                           |                                                                                                                                                                                          |
| Terminal Capacity 1                                                                                                                             | 3 x 1mm2                                                                                                      |                                                                                                                                                                                          |
| Terminal Capacity 2                                                                                                                             | 2 x 1.5mm2                                                                                                    |                                                                                                                                                                                          |
| Terminal Capacity 3                                                                                                                             | 1 x 2.5mm2                                                                                                    |                                                                                                                                                                                          |
| Earth Terminal Capacity 1                                                                                                                       | 5 x 1mm2                                                                                                      |                                                                                                                                                                                          |
| Earth Terminal Capacity 2                                                                                                                       | 4 x 1.5mm2                                                                                                    |                                                                                                                                                                                          |
| Earth Terminal Capacity 3                                                                                                                       | 3 x 2.5mm2                                                                                                    |                                                                                                                                                                                          |
| Earth Terminal Capacity 4                                                                                                                       | 1 x 4mm2 Multi-strand                                                                                         |                                                                                                                                                                                          |
| Earth Terminal Capacity 5                                                                                                                       | 1 x 6mm2                                                                                                      |                                                                                                                                                                                          |
| Product Class 1                                                                                                                                 | Must be earthed                                                                                               |                                                                                                                                                                                          |
| Ambient Operating Temperature                                                                                                                   | -5° to +40°C                                                                                                  |                                                                                                                                                                                          |
| Recommended Location                                                                                                                            | Internal Use Only                                                                                             |                                                                                                                                                                                          |
| Maximum Installation Altitude                                                                                                                   | 2000m                                                                                                         |                                                                                                                                                                                          |
| Standard/Approval                                                                                                                               | BS EN 60669-2-3                                                                                               |                                                                                                                                                                                          |
| Additional Notes                                                                                                                                | Adjustable Time Delay 10 seconds - 5 minutes. Suitable for 44mm and 54mm width Hotel Key Cards                |                                                                                                                                                                                          |
| Patents and Trademarks                                                                                                                          | Hartland G2 is a Registered Trade Mark No UK00003388376                                                       |                                                                                                                                                                                          |
| All products listed conform to current British or<br>European standard and the product information is<br>correct at the time of going to press. | All accessories are manufactured under an accredited BS EN ISO 9001 : 2015 Quality Management System.         | It is the policy of the company to improve products<br>as part of our development programme.<br>Therefore, we reserve the right to alter designs<br>and dimensions without prior notice. |
| Illustrations and diagrams are reproduced within the limitations of reproduction and printing process and are not binding.                      | Due to manufacturing processes we cannot guarantee an exact colour match and shadings of of certain finishes. | Correct as at 14 August 2019 04:05 PM<br>E&OE                                                                                                                                            |