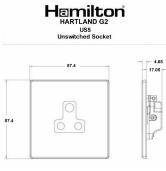

## **7G27US5QG**

Hartland G2 Bright Chrome 1 gang 5A Unswitched Socket Quartz Grey

Item Image Wiring

|                                                                                                                                                 | Earth<br>Live                                                                                                 |                                                                                                                                                                                  |
|-------------------------------------------------------------------------------------------------------------------------------------------------|---------------------------------------------------------------------------------------------------------------|----------------------------------------------------------------------------------------------------------------------------------------------------------------------------------|
| Primary Range                                                                                                                                   | Hartland G2                                                                                                   |                                                                                                                                                                                  |
| Insert Type                                                                                                                                     | 1 gang 5A Unswitched Socket                                                                                   |                                                                                                                                                                                  |
| Plate Finish                                                                                                                                    | Hartland G2 Bright Chrome                                                                                     |                                                                                                                                                                                  |
| Insert Colour                                                                                                                                   | Quartz Grey                                                                                                   |                                                                                                                                                                                  |
| EAN13 Barcode                                                                                                                                   | 5051164001711                                                                                                 |                                                                                                                                                                                  |
| Commodity Code                                                                                                                                  | 85363010                                                                                                      |                                                                                                                                                                                  |
| Luckins TSI                                                                                                                                     | 407519181                                                                                                     |                                                                                                                                                                                  |
| Dimensions (Nominal)                                                                                                                            | Single: Height = 87.4mm Width = 87.4mm Depth = 4.65mm                                                         |                                                                                                                                                                                  |
| Fixing Hole Centres                                                                                                                             | Box Fixing = 60.3mm                                                                                           |                                                                                                                                                                                  |
| Minimum Wall Box Depth                                                                                                                          | 35mm                                                                                                          |                                                                                                                                                                                  |
| Switched Poles                                                                                                                                  | None                                                                                                          |                                                                                                                                                                                  |
| Current Rating                                                                                                                                  | 5 Amp                                                                                                         |                                                                                                                                                                                  |
| Voltage                                                                                                                                         | 220/250V AC                                                                                                   |                                                                                                                                                                                  |
| Maximum Load                                                                                                                                    | 5 Amp                                                                                                         |                                                                                                                                                                                  |
| Mains Frequency                                                                                                                                 | 50Hz                                                                                                          |                                                                                                                                                                                  |
| IP Rating                                                                                                                                       | IP2XD                                                                                                         |                                                                                                                                                                                  |
| Contact Gap Minimum                                                                                                                             | None                                                                                                          |                                                                                                                                                                                  |
| Terminal Capacity 1                                                                                                                             | 5 x 1mm2                                                                                                      |                                                                                                                                                                                  |
| Terminal Capacity 2                                                                                                                             | 4 x 1.5mm2                                                                                                    |                                                                                                                                                                                  |
| Terminal Capacity 3                                                                                                                             | 2 x 2.5mm2                                                                                                    |                                                                                                                                                                                  |
| Terminal Capacity 4                                                                                                                             | 1 x 4mm2                                                                                                      |                                                                                                                                                                                  |
| Earth Terminal Capacity 1                                                                                                                       | 5 x 1mm2                                                                                                      |                                                                                                                                                                                  |
| Earth Terminal Capacity 2                                                                                                                       | 4 x 1.5mm2                                                                                                    |                                                                                                                                                                                  |
| Earth Terminal Capacity 3                                                                                                                       | 2 x 2.5mm2                                                                                                    |                                                                                                                                                                                  |
| Earth Terminal Capacity 4                                                                                                                       | 1 x 4mm2                                                                                                      |                                                                                                                                                                                  |
| Product Class 1                                                                                                                                 | Must be earthed                                                                                               |                                                                                                                                                                                  |
| Ambient Operating Temperature                                                                                                                   | -5° to +40°C                                                                                                  |                                                                                                                                                                                  |
| Recommended Location                                                                                                                            | Internal Use Only                                                                                             |                                                                                                                                                                                  |
| Maximum Installation Altitude                                                                                                                   | 2000m                                                                                                         |                                                                                                                                                                                  |
| Standard/Approval                                                                                                                               | BS 546                                                                                                        |                                                                                                                                                                                  |
| Additional Notes                                                                                                                                | Shuttered: Yes                                                                                                |                                                                                                                                                                                  |
| Patents and Trademarks                                                                                                                          | Hartland G2 is a Registered Trade Mark No UK00003388376                                                       |                                                                                                                                                                                  |
| All products listed conform to current British or<br>European standard and the product information is<br>correct at the time of going to press. | All accessories are manufactured under an accredited BS EN ISO 9001 : 2015 Quality Management System.         | It is the policy of the company to improve products as part of our development programme.  Therefore, we reserve the right to alter designs and dimensions without prior notice. |
| Illustrations and diagrams are reproduced within the limitations of reproduction and printing process and are not binding.                      | Due to manufacturing processes we cannot guarantee an exact colour match and shadings of of certain finishes. | Correct as at 14 August 2019 04:05 PM<br>E&OE                                                                                                                                    |