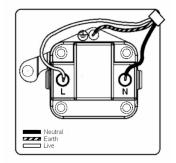

## 7G27US5B

Hartland G2 Bright Chrome 1 gang 5A Unswitched Socket Black

Item Image

Wiring

**Dimensions** 

| Primary Range                                                                                                                                   | Hartland G2                                                                                                   |                                                                                                                                                                                          |
|-------------------------------------------------------------------------------------------------------------------------------------------------|---------------------------------------------------------------------------------------------------------------|------------------------------------------------------------------------------------------------------------------------------------------------------------------------------------------|
| Insert Type                                                                                                                                     | 1 gang 5A Unswitched Socket                                                                                   |                                                                                                                                                                                          |
| Plate Finish                                                                                                                                    | Hartland G2 Bright Chrome                                                                                     |                                                                                                                                                                                          |
| Insert Colour                                                                                                                                   | Black                                                                                                         |                                                                                                                                                                                          |
| EAN13 Barcode                                                                                                                                   | 5051164001216                                                                                                 |                                                                                                                                                                                          |
| Commodity Code                                                                                                                                  | 85363010                                                                                                      |                                                                                                                                                                                          |
| Luckins TSI                                                                                                                                     | 407519178                                                                                                     |                                                                                                                                                                                          |
| Dimensions (Nominal)                                                                                                                            | Single: Height = 87.4mm Width = 87.4mm Depth = 4.65mm                                                         |                                                                                                                                                                                          |
| Fixing Hole Centres                                                                                                                             | Box Fixing = 60.3mm                                                                                           |                                                                                                                                                                                          |
| Minimum Wall Box Depth                                                                                                                          | 35mm                                                                                                          |                                                                                                                                                                                          |
| Switched Poles                                                                                                                                  | None                                                                                                          |                                                                                                                                                                                          |
| Current Rating                                                                                                                                  | 5 Amp                                                                                                         |                                                                                                                                                                                          |
| Voltage                                                                                                                                         | 220/250V AC                                                                                                   |                                                                                                                                                                                          |
| Maximum Load                                                                                                                                    | 5 Amp                                                                                                         |                                                                                                                                                                                          |
| Mains Frequency                                                                                                                                 | 50Hz                                                                                                          |                                                                                                                                                                                          |
| IP Rating                                                                                                                                       | IP2XD                                                                                                         |                                                                                                                                                                                          |
| Contact Gap Minimum                                                                                                                             | None                                                                                                          |                                                                                                                                                                                          |
| Terminal Capacity 1                                                                                                                             | 5 x 1mm2                                                                                                      |                                                                                                                                                                                          |
| Terminal Capacity 2                                                                                                                             | 4 x 1.5mm2                                                                                                    |                                                                                                                                                                                          |
| Terminal Capacity 3                                                                                                                             | 2 x 2.5mm2                                                                                                    |                                                                                                                                                                                          |
| Terminal Capacity 4                                                                                                                             | 1 x 4mm2                                                                                                      |                                                                                                                                                                                          |
| Earth Terminal Capacity 1                                                                                                                       | 5 x 1mm2                                                                                                      |                                                                                                                                                                                          |
| Earth Terminal Capacity 2                                                                                                                       | 4 x 1.5mm2                                                                                                    |                                                                                                                                                                                          |
| Earth Terminal Capacity 3                                                                                                                       | 2 x 2.5mm2                                                                                                    |                                                                                                                                                                                          |
| Earth Terminal Capacity 4                                                                                                                       | 1 x 4mm2                                                                                                      |                                                                                                                                                                                          |
| Product Class 1                                                                                                                                 | Must be earthed                                                                                               |                                                                                                                                                                                          |
| Ambient Operating Temperature                                                                                                                   | -5° to +40°C                                                                                                  |                                                                                                                                                                                          |
| Recommended Location                                                                                                                            | Internal Use Only                                                                                             |                                                                                                                                                                                          |
| Maximum Installation Altitude                                                                                                                   | 2000m                                                                                                         |                                                                                                                                                                                          |
| Standard/Approval                                                                                                                               | BS 546                                                                                                        |                                                                                                                                                                                          |
| Additional Notes                                                                                                                                | Shuttered: Yes                                                                                                |                                                                                                                                                                                          |
| Patents and Trademarks                                                                                                                          | Hartland G2 is a Registered Trade Mark No UK00003388376                                                       |                                                                                                                                                                                          |
| All products listed conform to current British or<br>European standard and the product information is<br>correct at the time of going to press. | All accessories are manufactured under an accredited BS EN ISO 9001 : 2015 Quality Management System.         | It is the policy of the company to improve products<br>as part of our development programme.<br>Therefore, we reserve the right to alter designs<br>and dimensions without prior notice. |
| Illustrations and diagrams are reproduced within the limitations of reproduction and printing process and are not binding.                      | Due to manufacturing processes we cannot guarantee an exact colour match and shadings of of certain finishes. | Correct as at 14 August 2019 04:05 PM E&OE                                                                                                                                               |