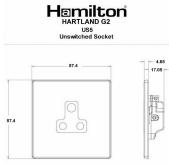

## 7G27US5B

Hartland G2 Bright Chrome 1 gang 5A Unswitched Socket Black

Item Image

Wiring

**Dimensions** 

| Primary Range                                                                                                                                   | Hartland G2                                                                                                   |                                                                                                                                                                                          |
|-------------------------------------------------------------------------------------------------------------------------------------------------|---------------------------------------------------------------------------------------------------------------|------------------------------------------------------------------------------------------------------------------------------------------------------------------------------------------|
| Insert Type                                                                                                                                     | 1 gang 5A Unswitched Socket                                                                                   |                                                                                                                                                                                          |
| Plate Finish                                                                                                                                    | Hartland G2 Bright Chrome                                                                                     |                                                                                                                                                                                          |
| Insert Colour                                                                                                                                   | Black                                                                                                         |                                                                                                                                                                                          |
| EAN13 Barcode                                                                                                                                   | 5051164001216                                                                                                 |                                                                                                                                                                                          |
| Commodity Code                                                                                                                                  | 85363010                                                                                                      |                                                                                                                                                                                          |
| Luckins TSI                                                                                                                                     | 407519178                                                                                                     |                                                                                                                                                                                          |
| Dimensions (Nominal)                                                                                                                            | Single: Height = 87.4mm Width = 87.4mm Depth = 4.65mm                                                         |                                                                                                                                                                                          |
| Fixing Hole Centres                                                                                                                             | Box Fixing = 60.3mm                                                                                           |                                                                                                                                                                                          |
| Minimum Wall Box Depth                                                                                                                          | 35mm                                                                                                          |                                                                                                                                                                                          |
| Switched Poles                                                                                                                                  | None                                                                                                          |                                                                                                                                                                                          |
| Current Rating                                                                                                                                  | 5 Amp                                                                                                         |                                                                                                                                                                                          |
| Voltage                                                                                                                                         | 220/250V AC                                                                                                   |                                                                                                                                                                                          |
| Maximum Load                                                                                                                                    | 5 Amp                                                                                                         |                                                                                                                                                                                          |
| Mains Frequency                                                                                                                                 | 50Hz                                                                                                          |                                                                                                                                                                                          |
| IP Rating                                                                                                                                       | IP2XD                                                                                                         |                                                                                                                                                                                          |
| Contact Gap Minimum                                                                                                                             | None                                                                                                          |                                                                                                                                                                                          |
| Terminal Capacity 1                                                                                                                             | 5 x 1mm2                                                                                                      |                                                                                                                                                                                          |
| Terminal Capacity 2                                                                                                                             | 4 x 1.5mm2                                                                                                    |                                                                                                                                                                                          |
| Terminal Capacity 3                                                                                                                             | 2 x 2.5mm2                                                                                                    |                                                                                                                                                                                          |
| Terminal Capacity 4                                                                                                                             | 1 x 4mm2                                                                                                      |                                                                                                                                                                                          |
| Earth Terminal Capacity 1                                                                                                                       | 5 x 1mm2                                                                                                      |                                                                                                                                                                                          |
| Earth Terminal Capacity 2                                                                                                                       | 4 x 1.5mm2                                                                                                    |                                                                                                                                                                                          |
| Earth Terminal Capacity 3                                                                                                                       | 2 x 2.5mm2                                                                                                    |                                                                                                                                                                                          |
| Earth Terminal Capacity 4                                                                                                                       | 1 x 4mm2                                                                                                      |                                                                                                                                                                                          |
| Product Class 1                                                                                                                                 | Must be earthed                                                                                               |                                                                                                                                                                                          |
| Ambient Operating Temperature                                                                                                                   | -5° to +40°C                                                                                                  |                                                                                                                                                                                          |
| Recommended Location                                                                                                                            | Internal Use Only                                                                                             |                                                                                                                                                                                          |
| Maximum Installation Altitude                                                                                                                   | 2000m                                                                                                         |                                                                                                                                                                                          |
| Standard/Approval                                                                                                                               | BS 546                                                                                                        |                                                                                                                                                                                          |
| Additional Notes                                                                                                                                | Shuttered: Yes                                                                                                |                                                                                                                                                                                          |
| Patents and Trademarks                                                                                                                          | Hartland G2 is a Registered Trade Mark No UK00003388376                                                       |                                                                                                                                                                                          |
| All products listed conform to current British or<br>European standard and the product information is<br>correct at the time of going to press. | All accessories are manufactured under an accredited BS EN ISO 9001 : 2015 Quality Management System.         | It is the policy of the company to improve products<br>as part of our development programme.<br>Therefore, we reserve the right to alter designs<br>and dimensions without prior notice. |
| Illustrations and diagrams are reproduced within the limitations of reproduction and printing process and are not binding.                      | Due to manufacturing processes we cannot guarantee an exact colour match and shadings of of certain finishes. | Correct as at 14 August 2019 04:05 PM E&OE                                                                                                                                               |