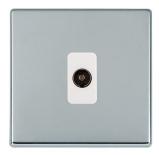

## **7G27TVW**

Hartland G2 Bright Chrome 1 gang Non-Isolated Television 1in/1out White

Item Image