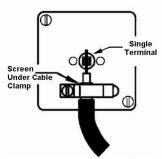

## **Dimensions**

|                                                                                                                                                 | •                                                                                                     | ,                                                                                                                                                                                |
|-------------------------------------------------------------------------------------------------------------------------------------------------|-------------------------------------------------------------------------------------------------------|----------------------------------------------------------------------------------------------------------------------------------------------------------------------------------|
| Primary Range                                                                                                                                   | Hartland G2                                                                                           |                                                                                                                                                                                  |
| Insert Type                                                                                                                                     | 1 gang Non-Isolated TV 1in/1out                                                                       |                                                                                                                                                                                  |
| Plate Finish                                                                                                                                    | Hartland G2 Bright Chrome                                                                             |                                                                                                                                                                                  |
| Insert Colour                                                                                                                                   | White                                                                                                 |                                                                                                                                                                                  |
| EAN13 Barcode                                                                                                                                   | 5051164001209                                                                                         |                                                                                                                                                                                  |
| Commodity Code                                                                                                                                  | 85366910                                                                                              |                                                                                                                                                                                  |
| Luckins TSI                                                                                                                                     | 407519165                                                                                             |                                                                                                                                                                                  |
| Dimensions (Nominal)                                                                                                                            | Single: Height = 87.4mm Width = 87.4mm Depth = 4.65mm                                                 |                                                                                                                                                                                  |
| Fixing Hole Centres                                                                                                                             | Box Fixing = 60.3mm                                                                                   |                                                                                                                                                                                  |
| Minimum Wall Box Depth                                                                                                                          | 25mm                                                                                                  |                                                                                                                                                                                  |
| Switched Poles                                                                                                                                  | N/A                                                                                                   |                                                                                                                                                                                  |
| IP Rating                                                                                                                                       | IP2XD                                                                                                 |                                                                                                                                                                                  |
| Contact Gap Minimum                                                                                                                             | N/A                                                                                                   |                                                                                                                                                                                  |
| Earth Terminal Capacity 1                                                                                                                       | 5 x 1mm2                                                                                              |                                                                                                                                                                                  |
| Earth Terminal Capacity 2                                                                                                                       | 4 x 1.5mm2                                                                                            |                                                                                                                                                                                  |
| Earth Terminal Capacity 3                                                                                                                       | 3 x 2.5mm2                                                                                            |                                                                                                                                                                                  |
| Earth Terminal Capacity 4                                                                                                                       | 1 x 4mm2 Multi-strand                                                                                 |                                                                                                                                                                                  |
| Earth Terminal Capacity 5                                                                                                                       | 1 x 6mm2                                                                                              |                                                                                                                                                                                  |
| Product Class 1                                                                                                                                 | Must be earthed (ref BS7671 415.2.1)                                                                  |                                                                                                                                                                                  |
| Ambient Operating Temperature                                                                                                                   | -5° to +40°C                                                                                          |                                                                                                                                                                                  |
| Recommended Location                                                                                                                            | Internal Use Only                                                                                     |                                                                                                                                                                                  |
| Maximum Installation Altitude                                                                                                                   | 2000m                                                                                                 |                                                                                                                                                                                  |
| Standard/Approval                                                                                                                               | BS 5733                                                                                               |                                                                                                                                                                                  |
| Patents and Trademarks                                                                                                                          | Hartland G2 is a Registered Trade Mark No UK00003388376                                               |                                                                                                                                                                                  |
| All products listed conform to current British or<br>European standard and the product information is<br>correct at the time of going to press. | All accessories are manufactured under an accredited BS EN ISO 9001 : 2015 Quality Management System. | It is the policy of the company to improve products as part of our development programme.  Therefore, we reserve the right to alter designs and dimensions without prior notice. |
| Illustrations and diagrams are reproduced within the limitations of reproduction and printing                                                   | Due to manufacturing processes we cannot guarantee an exact colour match and shadings of              | Correct as at 14 August 2019 04:05 PM<br>E&OE                                                                                                                                    |