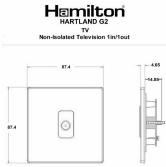

## **7G27TVW**

Hartland G2 Bright Chrome 1 gang Non-Isolated Television 1in/1out White

Item Image

## **Dimensions**

|                                                                                                                                                 | •                                                                                                     | ,                                                                                                                                                                                |
|-------------------------------------------------------------------------------------------------------------------------------------------------|-------------------------------------------------------------------------------------------------------|----------------------------------------------------------------------------------------------------------------------------------------------------------------------------------|
| Primary Range                                                                                                                                   | Hartland G2                                                                                           |                                                                                                                                                                                  |
| Insert Type                                                                                                                                     | 1 gang Non-Isolated TV 1in/1out                                                                       |                                                                                                                                                                                  |
| Plate Finish                                                                                                                                    | Hartland G2 Bright Chrome                                                                             |                                                                                                                                                                                  |
| Insert Colour                                                                                                                                   | White                                                                                                 |                                                                                                                                                                                  |
| EAN13 Barcode                                                                                                                                   | 5051164001209                                                                                         |                                                                                                                                                                                  |
| Commodity Code                                                                                                                                  | 85366910                                                                                              |                                                                                                                                                                                  |
| Luckins TSI                                                                                                                                     | 407519165                                                                                             |                                                                                                                                                                                  |
| Dimensions (Nominal)                                                                                                                            | Single: Height = 87.4mm Width = 87.4mm Depth = 4.65mm                                                 |                                                                                                                                                                                  |
| Fixing Hole Centres                                                                                                                             | Box Fixing = 60.3mm                                                                                   |                                                                                                                                                                                  |
| Minimum Wall Box Depth                                                                                                                          | 25mm                                                                                                  |                                                                                                                                                                                  |
| Switched Poles                                                                                                                                  | N/A                                                                                                   |                                                                                                                                                                                  |
| IP Rating                                                                                                                                       | IP2XD                                                                                                 |                                                                                                                                                                                  |
| Contact Gap Minimum                                                                                                                             | N/A                                                                                                   |                                                                                                                                                                                  |
| Earth Terminal Capacity 1                                                                                                                       | 5 x 1mm2                                                                                              |                                                                                                                                                                                  |
| Earth Terminal Capacity 2                                                                                                                       | 4 x 1.5mm2                                                                                            |                                                                                                                                                                                  |
| Earth Terminal Capacity 3                                                                                                                       | 3 x 2.5mm2                                                                                            |                                                                                                                                                                                  |
| Earth Terminal Capacity 4                                                                                                                       | 1 x 4mm2 Multi-strand                                                                                 |                                                                                                                                                                                  |
| Earth Terminal Capacity 5                                                                                                                       | 1 x 6mm2                                                                                              |                                                                                                                                                                                  |
| Product Class 1                                                                                                                                 | Must be earthed (ref BS7671 415.2.1)                                                                  |                                                                                                                                                                                  |
| Ambient Operating Temperature                                                                                                                   | -5° to +40°C                                                                                          |                                                                                                                                                                                  |
| Recommended Location                                                                                                                            | Internal Use Only                                                                                     |                                                                                                                                                                                  |
| Maximum Installation Altitude                                                                                                                   | 2000m                                                                                                 |                                                                                                                                                                                  |
| Standard/Approval                                                                                                                               | BS 5733                                                                                               |                                                                                                                                                                                  |
| Patents and Trademarks                                                                                                                          | Hartland G2 is a Registered Trade Mark No UK00003388376                                               |                                                                                                                                                                                  |
| All products listed conform to current British or<br>European standard and the product information is<br>correct at the time of going to press. | All accessories are manufactured under an accredited BS EN ISO 9001 : 2015 Quality Management System. | It is the policy of the company to improve products as part of our development programme.  Therefore, we reserve the right to alter designs and dimensions without prior notice. |
| Illustrations and diagrams are reproduced within the limitations of reproduction and printing                                                   | Due to manufacturing processes we cannot guarantee an exact colour match and shadings of              | Correct as at 14 August 2019 04:05 PM<br>E&OE                                                                                                                                    |