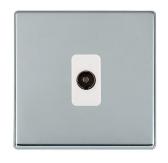

### 7G27TVIW

Hartland G2 Bright Chrome 1 gang Isolated TV 1in/1out White

# Item Image