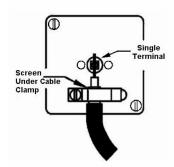

SL

## making connections beautifully

Wiring Accessories • Circuit Protection • Smart Lighting Control & Multi-room Audio

### 7G27TVIW

Hartland G2 Bright Chrome 1 gang Isolated TV 1in/1out White

# Item Image



### Wiring



#### **Dimensions**



| Primary Range                                                                                                                                   | Hartland G2                                                                                           |                                                                                                                                                                                 |
|-------------------------------------------------------------------------------------------------------------------------------------------------|-------------------------------------------------------------------------------------------------------|----------------------------------------------------------------------------------------------