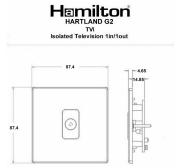

#### **Dimensions**

| Primary Range                                                                                                                                   | Hartland G2                                                                                           |                                                                                                                                                                                 |
|-------------------------------------------------------------------------------------------------------------------------------------------------|-------------------------------------------------------------------------------------------------------|---------------------------------------------------------------------------------------------------------------------------------------------------------------------------------|
| Insert Type                                                                                                                                     | 1 gang Isolated TV 1in/1out                                                                           |                                                                                                                                                                                 |
| Plate Finish                                                                                                                                    | Hartland G2 Bright Chrome                                                                             |                                                                                                                                                                                 |
| Insert Colour                                                                                                                                   | White                                                                                                 |                                                                                                                                                                                 |
| EAN13 Barcode                                                                                                                                   | 5051164001179                                                                                         |                                                                                                                                                                                 |
| Commodity Code                                                                                                                                  | 85366910                                                                                              |                                                                                                                                                                                 |
| Luckins TSI                                                                                                                                     | 407519110                                                                                             |                                                                                                                                                                                 |
| Dimensions (Nominal)                                                                                                                            | Single: Height = 87.4mm Width = 87.4mm Depth = 4.65mm                                                 |                                                                                                                                                                                 |
| Fixing Hole Centres                                                                                                                             | Box Fixing = 60.3mm                                                                                   |                                                                                                                                                                                 |
| Minimum Wall Box Depth                                                                                                                          | 25mm                                                                                                  |                                                                                                                                                                                 |
| Switched Poles                                                                                                                                  | N/A                                                                                                   |                                                                                                                                                                                 |
| IP Rating                                                                                                                                       | IP2XD                                                                                                 |                                                                                                                                                                                 |
| Contact Gap Minimum                                                                                                                             | N/A                                                                                                   |                                                                                                                                                                                 |
| Earth Terminal Capacity 1                                                                                                                       | 5 x 1mm2                                                                                              |                                                                                                                                                                                 |
| Earth Terminal Capacity 2                                                                                                                       | 4 x 1.5mm2                                                                                            |                                                                                                                                                                                 |
| Earth Terminal Capacity 3                                                                                                                       | 3 x 2.5mm2                                                                                            |                                                                                                                                                                                 |
| Earth Terminal Capacity 4                                                                                                                       | 1 x 4mm2 Multi-strand                                                                                 |                                                                                                                                                                                 |
| Earth Terminal Capacity 5                                                                                                                       | 1 x 6mm2                                                                                              |                                                                                                                                                                                 |
| Product Class 1                                                                                                                                 | Must be earthed (ref BS7671 415.2.1)                                                                  |                                                                                                                                                                                 |
| Ambient Operating Temperature                                                                                                                   | -5° to +40°C                                                                                          |                                                                                                                                                                                 |
| Recommended Location                                                                                                                            | Internal Use Only                                                                                     |                                                                                                                                                                                 |
| Maximum Installation Altitude                                                                                                                   | 2000m                                                                                                 |                                                                                                                                                                                 |
| Standard/Approval                                                                                                                               | BS 5733                                                                                               |                                                                                                                                                                                 |
| Patents and Trademarks                                                                                                                          | Hartland G2 is a Registered Trade Mark No UK00003388376                                               |                                                                                                                                                                                 |
| All products listed conform to current British or<br>European standard and the product information is<br>correct at the time of going to press. | All accessories are manufactured under an accredited BS EN ISO 9001 : 2015 Quality Management System. | It is the policy of the company to improve products as part of our development programme. Therefore, we reserve the right to alter designs and dimensions without prior notice. |
| Illustrations and diagrams are reproduced within the limitations of reproduction and printing                                                   | Due to manufacturing processes we cannot guarantee an exact colour match and shadings of              | Correct as at 14 August 2019 04:05 PM<br>E&OE                                                                                                                                   |