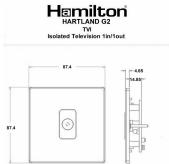

## Dimensions

|                                                                                                                                                 | ~                                                                                                     | 1 6                                                                                                                                                                                      |
|-------------------------------------------------------------------------------------------------------------------------------------------------|-------------------------------------------------------------------------------------------------------|------------------------------------------------------------------------------------------------------------------------------------------------------------------------------------------|
| Primary Range                                                                                                                                   | Hartland G2                                                                                           |                                                                                                                                                                                          |
| Insert Type                                                                                                                                     | 1 gang Isolated TV 1in/1out                                                                           |                                                                                                                                                                                          |
| Plate Finish                                                                                                                                    | Hartland G2 Bright Chrome                                                                             |                                                                                                                                                                                          |
| Insert Colour                                                                                                                                   | Black                                                                                                 |                                                                                                                                                                                          |
| EAN13 Barcode                                                                                                                                   | 5051164001162                                                                                         |                                                                                                                                                                                          |
| Commodity Code                                                                                                                                  | 85366910                                                                                              |                                                                                                                                                                                          |
| Luckins TSI                                                                                                                                     | 407519107                                                                                             |                                                                                                                                                                                          |
| Dimensions (Nominal)                                                                                                                            | Single: Height = 87.4mm Width = 87.4mm Depth = 4.65mm                                                 |                                                                                                                                                                                          |
| Fixing Hole Centres                                                                                                                             | Box Fixing = 60.3mm                                                                                   |                                                                                                                                                                                          |
| Minimum Wall Box Depth                                                                                                                          | 25mm                                                                                                  |                                                                                                                                                                                          |
| Switched Poles                                                                                                                                  | N/A                                                                                                   |                                                                                                                                                                                          |
| IP Rating                                                                                                                                       | IP2XD                                                                                                 |                                                                                                                                                                                          |
| Contact Gap Minimum                                                                                                                             | N/A                                                                                                   |                                                                                                                                                                                          |
| Earth Terminal Capacity 1                                                                                                                       | 5 x 1mm2                                                                                              |                                                                                                                                                                                          |
| Earth Terminal Capacity 2                                                                                                                       | 4 x 1.5mm2                                                                                            |                                                                                                                                                                                          |
| Earth Terminal Capacity 3                                                                                                                       | 3 x 2.5mm2                                                                                            |                                                                                                                                                                                          |
| Earth Terminal Capacity 4                                                                                                                       | 1 x 4mm2 Multi-strand                                                                                 |                                                                                                                                                                                          |
| Earth Terminal Capacity 5                                                                                                                       | 1 x 6mm2                                                                                              |                                                                                                                                                                                          |
| Product Class 1                                                                                                                                 | Must be earthed (ref BS7671 415.2.1)                                                                  |                                                                                                                                                                                          |
| Ambient Operating Temperature                                                                                                                   | -5° to +40°C                                                                                          |                                                                                                                                                                                          |
| Recommended Location                                                                                                                            | Internal Use Only                                                                                     |                                                                                                                                                                                          |
| Maximum Installation Altitude                                                                                                                   | 2000m                                                                                                 |                                                                                                                                                                                          |
| Standard/Approval                                                                                                                               | BS 5733                                                                                               |                                                                                                                                                                                          |
| Patents and Trademarks                                                                                                                          | Hartland G2 is a Registered Trade Mark No UK00003388376                                               |                                                                                                                                                                                          |
| All products listed conform to current British or<br>European standard and the product information is<br>correct at the time of going to press. | All accessories are manufactured under an accredited BS EN ISO 9001 : 2015 Quality Management System. | It is the policy of the company to improve products<br>as part of our development programme.<br>Therefore, we reserve the right to alter designs<br>and dimensions without prior notice. |
| Illustrations and diagrams are reproduced within the limitations of reproduction and printing                                                   | Due to manufacturing processes we cannot guarantee an exact colour match and shadings of              | Correct as at 14 August 2019 04:05 PM<br>E&OE                                                                                                                                            |