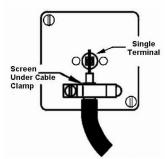

## Dimensions

|                                                                                                                                                 | ~                                                                                                     | 1 6                                                                                                                                                                                      |
|-------------------------------------------------------------------------------------------------------------------------------------------------|-------------------------------------------------------------------------------------------------------|------------------------------------------------------------------------------------------------------------------------------------------------------------------------------------------|
| Primary Range                                                                                                                                   | Hartland G2                                                                                           |                                                                                                                                                                                          |
| Insert Type                                                                                                                                     | 1 gang Isolated TV 1in/1out                                                                           |                                                                                                                                                                                          |
| Plate Finish                                                                                                                                    | Hartland G2 Bright Chrome                                                                             |                                                                                                                                                                                          |
| Insert Colour                                                                                                                                   | Black                                                                                                 |                                                                                                                                                                                          |
| EAN13 Barcode                                                                                                                                   | 5051164001162                                                                                         |                                                                                                                                                                                          |
| Commodity Code                                                                                                                                  | 85366910                                                                                              |                                                                                                                                                                                          |
| Luckins TSI                                                                                                                                     | 407519107                                                                                             |                                                                                                                                                                                          |
| Dimensions (Nominal)                                                                                                                            | Single: Height = 87.4mm Width = 87.4mm Depth = 4.65mm                                                 |                                                                                                                                                                                          |
| Fixing Hole Centres                                                                                                                             | Box Fixing = 60.3mm                                                                                   |                                                                                                                                                                                          |
| Minimum Wall Box Depth                                                                                                                          | 25mm                                                                                                  |                                                                                                                                                                                          |
| Switched Poles                                                                                                                                  | N/A                                                                                                   |                                                                                                                                                                                          |
| IP Rating                                                                                                                                       | IP2XD                                                                                                 |                                                                                                                                                                                          |
| Contact Gap Minimum                                                                                                                             | N/A                                                                                                   |                                                                                                                                                                                          |
| Earth Terminal Capacity 1                                                                                                                       | 5 x 1mm2                                                                                              |                                                                                                                                                                                          |
| Earth Terminal Capacity 2                                                                                                                       | 4 x 1.5mm2                                                                                            |                                                                                                                                                                                          |
| Earth Terminal Capacity 3                                                                                                                       | 3 x 2.5mm2                                                                                            |                                                                                                                                                                                          |
| Earth Terminal Capacity 4                                                                                                                       | 1 x 4mm2 Multi-strand                                                                                 |                                                                                                                                                                                          |
| Earth Terminal Capacity 5                                                                                                                       | 1 x 6mm2                                                                                              |                                                                                                                                                                                          |
| Product Class 1                                                                                                                                 | Must be earthed (ref BS7671 415.2.1)                                                                  |                                                                                                                                                                                          |
| Ambient Operating Temperature                                                                                                                   | -5° to +40°C                                                                                          |                                                                                                                                                                                          |
| Recommended Location                                                                                                                            | Internal Use Only                                                                                     |                                                                                                                                                                                          |
| Maximum Installation Altitude                                                                                                                   | 2000m                                                                                                 |                                                                                                                                                                                          |
| Standard/Approval                                                                                                                               | BS 5733                                                                                               |                                                                                                                                                                                          |
| Patents and Trademarks                                                                                                                          | Hartland G2 is a Registered Trade Mark No UK00003388376                                               |                                                                                                                                                                                          |
| All products listed conform to current British or<br>European standard and the product information is<br>correct at the time of going to press. | All accessories are manufactured under an accredited BS EN ISO 9001 : 2015 Quality Management System. | It is the policy of the company to improve products<br>as part of our development programme.<br>Therefore, we reserve the right to alter designs<br>and dimensions without prior notice. |
| Illustrations and diagrams are reproduced within the limitations of reproduction and printing                                                   | Due to manufacturing processes we cannot guarantee an exact colour match and shadings of              | Correct as at 14 August 2019 04:05 PM<br>E&OE                                                                                                                                            |