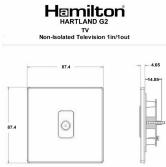

## Dimensions

|                                                                                                                                                 | ~                                                                                                     | i 6                                                                                                                                                                                      |
|-------------------------------------------------------------------------------------------------------------------------------------------------|-------------------------------------------------------------------------------------------------------|------------------------------------------------------------------------------------------------------------------------------------------------------------------------------------------|
| Primary Range                                                                                                                                   | Hartland G2                                                                                           |                                                                                                                                                                                          |
| Insert Type                                                                                                                                     | 1 gang Non-Isolated TV 1in/1out                                                                       |                                                                                                                                                                                          |
| Plate Finish                                                                                                                                    | Hartland G2 Bright Chrome                                                                             |                                                                                                                                                                                          |
| Insert Colour                                                                                                                                   | Black                                                                                                 |                                                                                                                                                                                          |
| EAN13 Barcode                                                                                                                                   | 5051164001155                                                                                         |                                                                                                                                                                                          |
| Commodity Code                                                                                                                                  | 85366910                                                                                              |                                                                                                                                                                                          |
| Luckins TSI                                                                                                                                     | 407519097                                                                                             |                                                                                                                                                                                          |
| Dimensions (Nominal)                                                                                                                            | Single: Height = 87.4mm Width = 87.4mm Depth = 4.65mm                                                 |                                                                                                                                                                                          |
| Fixing Hole Centres                                                                                                                             | Box Fixing = 60.3mm                                                                                   |                                                                                                                                                                                          |
| Minimum Wall Box Depth                                                                                                                          | 25mm                                                                                                  |                                                                                                                                                                                          |
| Switched Poles                                                                                                                                  | N/A                                                                                                   |                                                                                                                                                                                          |
| IP Rating                                                                                                                                       | IP2XD                                                                                                 |                                                                                                                                                                                          |
| Contact Gap Minimum                                                                                                                             | N/A                                                                                                   |                                                                                                                                                                                          |
| Earth Terminal Capacity 1                                                                                                                       | 5 x 1mm2                                                                                              |                                                                                                                                                                                          |
| Earth Terminal Capacity 2                                                                                                                       | 4 x 1.5mm2                                                                                            |                                                                                                                                                                                          |
| Earth Terminal Capacity 3                                                                                                                       | 3 x 2.5mm2                                                                                            |                                                                                                                                                                                          |
| Earth Terminal Capacity 4                                                                                                                       | 1 x 4mm2 Multi-strand                                                                                 |                                                                                                                                                                                          |
| Earth Terminal Capacity 5                                                                                                                       | 1 x 6mm2                                                                                              |                                                                                                                                                                                          |
| Product Class 1                                                                                                                                 | Must be earthed (ref BS7671 415.2.1)                                                                  |                                                                                                                                                                                          |
| Ambient Operating Temperature                                                                                                                   | -5° to +40°C                                                                                          |                                                                                                                                                                                          |
| Recommended Location                                                                                                                            | Internal Use Only                                                                                     |                                                                                                                                                                                          |
| Maximum Installation Altitude                                                                                                                   | 2000m                                                                                                 |                                                                                                                                                                                          |
| Standard/Approval                                                                                                                               | BS 5733                                                                                               |                                                                                                                                                                                          |
| Patents and Trademarks                                                                                                                          | Hartland G2 is a Registered Trade Mark No UK00003388376                                               |                                                                                                                                                                                          |
| All products listed conform to current British or<br>European standard and the product information is<br>correct at the time of going to press. | All accessories are manufactured under an accredited BS EN ISO 9001 : 2015 Quality Management System. | It is the policy of the company to improve products<br>as part of our development programme.<br>Therefore, we reserve the right to alter designs<br>and dimensions without prior notice. |
| Illustrations and diagrams are reproduced within the limitations of reproduction and printing                                                   | Due to manufacturing processes we cannot guarantee an exact colour match and shadings of              | Correct as at 14 August 2019 04:05 PM<br>E&OE                                                                                                                                            |