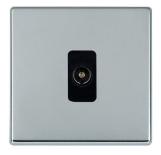

## **7G27TVB**

Hartland G2 Bright Chrome 1 gang Non-Isolated Television 1in/1out Black

Item Image