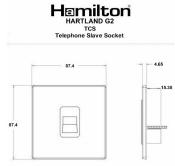

#### Dimensions

| Primary Range                                                                                                                                   | Hartland G2                                                                                           |                                                                                                                                                                                          |
|-------------------------------------------------------------------------------------------------------------------------------------------------|-------------------------------------------------------------------------------------------------------|------------------------------------------------------------------------------------------------------------------------------------------------------------------------------------------|
| Insert Type                                                                                                                                     | 1 gang Telephone Slave                                                                                |                                                                                                                                                                                          |
| Plate Finish                                                                                                                                    | Hartland G2 Bright Chrome                                                                             |                                                                                                                                                                                          |
| Insert Colour                                                                                                                                   | White                                                                                                 |                                                                                                                                                                                          |
| EAN13 Barcode                                                                                                                                   | 5051164001124                                                                                         |                                                                                                                                                                                          |
| Commodity Code                                                                                                                                  | 85176990                                                                                              |                                                                                                                                                                                          |
| Luckins TSI                                                                                                                                     | 407519084                                                                                             |                                                                                                                                                                                          |
| Dimensions (Nominal)                                                                                                                            | Single: Height = 87.4mm Width = 87.4mm Depth = 4.65mm                                                 |                                                                                                                                                                                          |
| Fixing Hole Centres                                                                                                                             | Box Fixing = 60.3mm                                                                                   |                                                                                                                                                                                          |
| Minimum Wall Box Depth                                                                                                                          | 25mm                                                                                                  |                                                                                                                                                                                          |
| Switched Poles                                                                                                                                  | N/A                                                                                                   |                                                                                                                                                                                          |
| IP Rating                                                                                                                                       | IP2XD                                                                                                 |                                                                                                                                                                                          |
| Contact Gap Minimum                                                                                                                             | N/A                                                                                                   |                                                                                                                                                                                          |
| Earth Terminal Capacity 1                                                                                                                       | 5 x 1mm2                                                                                              |                                                                                                                                                                                          |
| Earth Terminal Capacity 2                                                                                                                       | 4 x 1.5mm2                                                                                            |                                                                                                                                                                                          |
| Earth Terminal Capacity 3                                                                                                                       | 3 x 2.5mm2                                                                                            |                                                                                                                                                                                          |
| Earth Terminal Capacity 4                                                                                                                       | 1 x 4mm2 Multi-strand                                                                                 |                                                                                                                                                                                          |
| Earth Terminal Capacity 5                                                                                                                       | 1 x 6mm2                                                                                              |                                                                                                                                                                                          |
| Product Class 1                                                                                                                                 | Must be earthed (ref BS7671 415.2.1)                                                                  |                                                                                                                                                                                          |
| Ambient Operating Temperature                                                                                                                   | -5° to +40°C                                                                                          |                                                                                                                                                                                          |
| Recommended Location                                                                                                                            | Internal Use Only                                                                                     |                                                                                                                                                                                          |
| Maximum Installation Altitude                                                                                                                   | 2000m                                                                                                 |                                                                                                                                                                                          |
| Standard/Approval                                                                                                                               | BS 6312:2:2                                                                                           |                                                                                                                                                                                          |
| Patents and Trademarks                                                                                                                          | Hartland G2 is a Registered Trade Mark No UK00003388376                                               |                                                                                                                                                                                          |
| All products listed conform to current British or<br>European standard and the product information is<br>correct at the time of going to press. | All accessories are manufactured under an accredited BS EN ISO 9001 : 2015 Quality Management System. | It is the policy of the company to improve products<br>as part of our development programme.<br>Therefore, we reserve the right to alter designs<br>and dimensions without prior notice. |