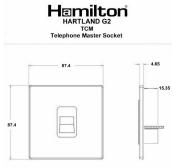

#### **Dimensions**

| Primary Range                                                                                                                                   | Hartland G2                                                                                           |                                                                                                                                                                                  |
|-------------------------------------------------------------------------------------------------------------------------------------------------|-------------------------------------------------------------------------------------------------------|----------------------------------------------------------------------------------------------------------------------------------------------------------------------------------|
| Insert Type                                                                                                                                     | 1 gang Telephone Master                                                                               |                                                                                                                                                                                  |
| Plate Finish                                                                                                                                    | Hartland G2 Bright Chrome                                                                             |                                                                                                                                                                                  |
| Insert Colour                                                                                                                                   | Black                                                                                                 |                                                                                                                                                                                  |
| EAN13 Barcode                                                                                                                                   | 5051164001094                                                                                         |                                                                                                                                                                                  |
| Commodity Code                                                                                                                                  | 85176990                                                                                              |                                                                                                                                                                                  |
| Luckins TSI                                                                                                                                     | 407519026                                                                                             |                                                                                                                                                                                  |
| Dimensions (Nominal)                                                                                                                            | Single: Height = 87.4mm Width = 87.4mm Depth = 4.65mm                                                 |                                                                                                                                                                                  |
| Fixing Hole Centres                                                                                                                             | Box Fixing = 60.3mm                                                                                   |                                                                                                                                                                                  |
| Minimum Wall Box Depth                                                                                                                          | 25mm                                                                                                  |                                                                                                                                                                                  |
| Switched Poles                                                                                                                                  | N/A                                                                                                   |                                                                                                                                                                                  |
| IP Rating                                                                                                                                       | IP2XD                                                                                                 |                                                                                                                                                                                  |
| Contact Gap Minimum                                                                                                                             | N/A                                                                                                   |                                                                                                                                                                                  |
| Earth Terminal Capacity 1                                                                                                                       | 5 x 1mm2                                                                                              |                                                                                                                                                                                  |
| Earth Terminal Capacity 2                                                                                                                       | 4 x 1.5mm2                                                                                            |                                                                                                                                                                                  |
| Earth Terminal Capacity 3                                                                                                                       | 3 x 2.5mm2                                                                                            |                                                                                                                                                                                  |
| Earth Terminal Capacity 4                                                                                                                       | 1 x 4mm2 Multi-strand                                                                                 |                                                                                                                                                                                  |
| Earth Terminal Capacity 5                                                                                                                       | 1 x 6mm2                                                                                              |                                                                                                                                                                                  |
| Product Class 1                                                                                                                                 | Must be earthed (ref BS7671 415.2.1)                                                                  |                                                                                                                                                                                  |
| Ambient Operating Temperature                                                                                                                   | -5° to +40°C                                                                                          |                                                                                                                                                                                  |
| Recommended Location                                                                                                                            | Internal Use Only                                                                                     |                                                                                                                                                                                  |
| Maximum Installation Altitude                                                                                                                   | 2000m                                                                                                 |                                                                                                                                                                                  |
| Standard/Approval                                                                                                                               | BS 6312:2:2                                                                                           |                                                                                                                                                                                  |
| Patents and Trademarks                                                                                                                          | Hartland G2 is a Registered Trade Mark No UK00003388376                                               |                                                                                                                                                                                  |
| All products listed conform to current British or<br>European standard and the product information is<br>correct at the time of going to press. | All accessories are manufactured under an accredited BS EN ISO 9001 : 2015 Quality Management System. | It is the policy of the company to improve products as part of our development programme.  Therefore, we reserve the right to alter designs and dimensions without prior notice. |
| Illustrations and diagrams are reproduced within                                                                                                | Due to manufacturing processes we cannot                                                              | Correct as at 14 August 2019 04:05 PM                                                                                                                                            |