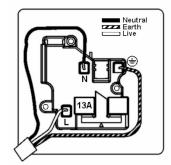

## 7G27SS1BC-W

Hartland G2 Bright Chrome 1 gang 13A Double Pole Switched Socket Bright Chrome/White

Item Image

Wiring

**Dimensions** 

|                                                                                                                                                 | v                                                                                                             |                                                                                                                                                                                          |
|-------------------------------------------------------------------------------------------------------------------------------------------------|---------------------------------------------------------------------------------------------------------------|------------------------------------------------------------------------------------------------------------------------------------------------------------------------------------------|
| Primary Range                                                                                                                                   | Hartland G2                                                                                                   |                                                                                                                                                                                          |
| Insert Type                                                                                                                                     | 1 gang 13A Double Pole Switched Socket                                                                        |                                                                                                                                                                                          |
| Plate Finish                                                                                                                                    | Hartland G2 Bright Chrome                                                                                     |                                                                                                                                                                                          |
| Insert Colour                                                                                                                                   | Bright Chrome/White                                                                                           |                                                                                                                                                                                          |
| EAN13 Barcode                                                                                                                                   | 5051164001025                                                                                                 |                                                                                                                                                                                          |
| Commodity Code                                                                                                                                  | 85363010                                                                                                      |                                                                                                                                                                                          |
| Luckins TSI                                                                                                                                     | 407518894                                                                                                     |                                                                                                                                                                                          |
| Dimensions (Nominal)                                                                                                                            | Single: Height = 87.4mm Width = 87.4mm Depth = 4.65mm                                                         |                                                                                                                                                                                          |
| Fixing Hole Centres                                                                                                                             | Box Fixing = 60.3mm                                                                                           |                                                                                                                                                                                          |
| Minimum Wall Box Depth                                                                                                                          | 35mm                                                                                                          |                                                                                                                                                                                          |
| Switched Poles                                                                                                                                  | Double                                                                                                        |                                                                                                                                                                                          |
| Current Rating                                                                                                                                  | 13 Amp                                                                                                        |                                                                                                                                                                                          |
| Voltage                                                                                                                                         | 220/250V AC                                                                                                   |                                                                                                                                                                                          |
| Maximum Load                                                                                                                                    | 13 Amp                                                                                                        |                                                                                                                                                                                          |
| Mains Frequency                                                                                                                                 | 50Hz                                                                                                          |                                                                                                                                                                                          |
| IP Rating                                                                                                                                       | IP2XD                                                                                                         |                                                                                                                                                                                          |
| Contact Gap Minimum                                                                                                                             | 3mm                                                                                                           |                                                                                                                                                                                          |
| Terminal Capacity 1                                                                                                                             | 4 x 2.5mm2                                                                                                    |                                                                                                                                                                                          |
| Terminal Capacity 2                                                                                                                             | 3 x 4mm2                                                                                                      |                                                                                                                                                                                          |
| Terminal Capacity 3                                                                                                                             | 2 x 6mm2 Multi-Strand                                                                                         |                                                                                                                                                                                          |
| Terminal Capacity 4                                                                                                                             | 1 x 10mm2                                                                                                     |                                                                                                                                                                                          |
| Earth Terminal Capacity 1                                                                                                                       | 4 x 2.5mm2                                                                                                    |                                                                                                                                                                                          |
| Earth Terminal Capacity 2                                                                                                                       | 3 x 4mm2                                                                                                      |                                                                                                                                                                                          |
| Earth Terminal Capacity 3                                                                                                                       | 2 x 6mm2 Multi-strand                                                                                         |                                                                                                                                                                                          |
| Earth Terminal Capacity 4                                                                                                                       | 1 x 10mm2                                                                                                     |                                                                                                                                                                                          |
| Product Class 1                                                                                                                                 | Must be earthed                                                                                               |                                                                                                                                                                                          |
| Ambient Operating Temperature                                                                                                                   | -5° to +40°C                                                                                                  |                                                                                                                                                                                          |
| Recommended Location                                                                                                                            | Internal Use Only                                                                                             |                                                                                                                                                                                          |
| Maximum Installation Altitude                                                                                                                   | 2000m                                                                                                         |                                                                                                                                                                                          |
| Standard/Approval                                                                                                                               | BS 1363-2                                                                                                     |                                                                                                                                                                                          |
| Additional Notes                                                                                                                                | Dual Earth: Yes                                                                                               |                                                                                                                                                                                          |
| Patents and Trademarks                                                                                                                          | Hartland G2 is a Registered Trade Mark No UK00003388376                                                       |                                                                                                                                                                                          |
| All products listed conform to current British or<br>European standard and the product information is<br>correct at the time of going to press. | All accessories are manufactured under an accredited BS EN ISO 9001 : 2015 Quality Management System.         | It is the policy of the company to improve products<br>as part of our development programme.<br>Therefore, we reserve the right to alter designs<br>and dimensions without prior notice. |
| Illustrations and diagrams are reproduced within the limitations of reproduction and printing process and are not binding.                      | Due to manufacturing processes we cannot guarantee an exact colour match and shadings of of certain finishes. | Correct as at 14 August 2019 04:05 PM E&OE                                                                                                                                               |