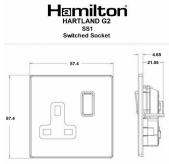

## 7G27SS1BC-W

Hartland G2 Bright Chrome 1 gang 13A Double Pole Switched Socket Bright Chrome/White

Item Image

Wiring

**Dimensions** 

|                                                                                                                                                 | v                                                                                                             |                                                                                                                                                                                          |
|-------------------------------------------------------------------------------------------------------------------------------------------------|---------------------------------------------------------------------------------------------------------------|------------------------------------------------------------------------------------------------------------------------------------------------------------------------------------------|
| Primary Range                                                                                                                                   | Hartland G2                                                                                                   |                                                                                                                                                                                          |
| Insert Type                                                                                                                                     | 1 gang 13A Double Pole Switched Socket                                                                        |                                                                                                                                                                                          |
| Plate Finish                                                                                                                                    | Hartland G2 Bright Chrome                                                                                     |                                                                                                                                                                                          |
| Insert Colour                                                                                                                                   | Bright Chrome/White                                                                                           |                                                                                                                                                                                          |
| EAN13 Barcode                                                                                                                                   | 5051164001025                                                                                                 |                                                                                                                                                                                          |
| Commodity Code                                                                                                                                  | 85363010                                                                                                      |                                                                                                                                                                                          |
| Luckins TSI                                                                                                                                     | 407518894                                                                                                     |                                                                                                                                                                                          |
| Dimensions (Nominal)                                                                                                                            | Single: Height = 87.4mm Width = 87.4mm Depth = 4.65mm                                                         |                                                                                                                                                                                          |
| Fixing Hole Centres                                                                                                                             | Box Fixing = 60.3mm                                                                                           |                                                                                                                                                                                          |
| Minimum Wall Box Depth                                                                                                                          | 35mm                                                                                                          |                                                                                                                                                                                          |
| Switched Poles                                                                                                                                  | Double                                                                                                        |                                                                                                                                                                                          |
| Current Rating                                                                                                                                  | 13 Amp                                                                                                        |                                                                                                                                                                                          |
| Voltage                                                                                                                                         | 220/250V AC                                                                                                   |                                                                                                                                                                                          |
| Maximum Load                                                                                                                                    | 13 Amp                                                                                                        |                                                                                                                                                                                          |
| Mains Frequency                                                                                                                                 | 50Hz                                                                                                          |                                                                                                                                                                                          |
| IP Rating                                                                                                                                       | IP2XD                                                                                                         |                                                                                                                                                                                          |
| Contact Gap Minimum                                                                                                                             | 3mm                                                                                                           |                                                                                                                                                                                          |
| Terminal Capacity 1                                                                                                                             | 4 x 2.5mm2                                                                                                    |                                                                                                                                                                                          |
| Terminal Capacity 2                                                                                                                             | 3 x 4mm2                                                                                                      |                                                                                                                                                                                          |
| Terminal Capacity 3                                                                                                                             | 2 x 6mm2 Multi-Strand                                                                                         |                                                                                                                                                                                          |
| Terminal Capacity 4                                                                                                                             | 1 x 10mm2                                                                                                     |                                                                                                                                                                                          |
| Earth Terminal Capacity 1                                                                                                                       | 4 x 2.5mm2                                                                                                    |                                                                                                                                                                                          |
| Earth Terminal Capacity 2                                                                                                                       | 3 x 4mm2                                                                                                      |                                                                                                                                                                                          |
| Earth Terminal Capacity 3                                                                                                                       | 2 x 6mm2 Multi-strand                                                                                         |                                                                                                                                                                                          |
| Earth Terminal Capacity 4                                                                                                                       | 1 x 10mm2                                                                                                     |                                                                                                                                                                                          |
| Product Class 1                                                                                                                                 | Must be earthed                                                                                               |                                                                                                                                                                                          |
| Ambient Operating Temperature                                                                                                                   | -5° to +40°C                                                                                                  |                                                                                                                                                                                          |
| Recommended Location                                                                                                                            | Internal Use Only                                                                                             |                                                                                                                                                                                          |
| Maximum Installation Altitude                                                                                                                   | 2000m                                                                                                         |                                                                                                                                                                                          |
| Standard/Approval                                                                                                                               | BS 1363-2                                                                                                     |                                                                                                                                                                                          |
| Additional Notes                                                                                                                                | Dual Earth: Yes                                                                                               |                                                                                                                                                                                          |
| Patents and Trademarks                                                                                                                          | Hartland G2 is a Registered Trade Mark No UK00003388376                                                       |                                                                                                                                                                                          |
| All products listed conform to current British or<br>European standard and the product information is<br>correct at the time of going to press. | All accessories are manufactured under an accredited BS EN ISO 9001 : 2015 Quality Management System.         | It is the policy of the company to improve products<br>as part of our development programme.<br>Therefore, we reserve the right to alter designs<br>and dimensions without prior notice. |
| Illustrations and diagrams are reproduced within the limitations of reproduction and printing process and are not binding.                      | Due to manufacturing processes we cannot guarantee an exact colour match and shadings of of certain finishes. | Correct as at 14 August 2019 04:05 PM E&OE                                                                                                                                               |