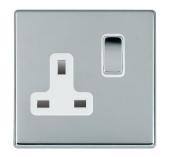

## 7G27SS1BC-W

Hartland G2 Bright Chrome 1 gang 13A Double Pole Switched Socket Bright Chrome/White

Item Image

Wiring

**Dimensions** 

|                                                                                                                                                 | v                                                                                                             |                                                                                                                                                                                          |
|-------------------------------------------------------------------------------------------------------------------------------------------------|---------------------------------------------------------------------------------------------------------------|------------------------------------------------------------------------------------------------------------------------------------------------------------------------------------------|
| Primary Range                                                                                                                                   | Hartland G2                                                                                                   |                                                                                                                                                                                          |
| Insert Type                                                                                                                                     | 1 gang 13A Double Pole Switched Socket                                                                        |                                                                                                                                                                                          |
| Plate Finish                                                                                                                                    | Hartland G2 Bright Chrome                                                                                     |                                                                                                                                                                                          |
| Insert Colour                                                                                                                                   | Bright Chrome/White                                                                                           |                                                                                                                                                                                          |
| EAN13 Barcode                                                                                                                                   | 5051164001025                                                                                                 |                                                                                                                                                                                          |
| Commodity Code                                                                                                                                  | 85363010                                                                                                      |                                                                                                                                                                                          |
| Luckins TSI                                                                                                                                     | 407518894                                                                                                     |                                                                                                                                                                                          |
| Dimensions (Nominal)                                                                                                                            | Single: Height = 87.4mm Width = 87.4mm Depth = 4.65mm                                                         |                                                                                                                                                                                          |
| Fixing Hole Centres                                                                                                                             | Box Fixing = 60.3mm                                                                                           |                                                                                                                                                                                          |
| Minimum Wall Box Depth                                                                                                                          | 35mm                                                                                                          |                                                                                                                                                                                          |
| Switched Poles                                                                                                                                  | Double                                                                                                        |                                                                                                                                                                                          |
| Current Rating                                                                                                                                  | 13 Amp                                                                                                        |                                                                                                                                                                                          |
| Voltage                                                                                                                                         | 220/250V AC                                                                                                   |                                                                                                                                                                                          |
| Maximum Load                                                                                                                                    | 13 Amp                                                                                                        |                                                                                                                                                                                          |
| Mains Frequency                                                                                                                                 | 50Hz                                                                                                          |                                                                                                                                                                                          |
| IP Rating                                                                                                                                       | IP2XD                                                                                                         |                                                                                                                                                                                          |
| Contact Gap Minimum                                                                                                                             | 3mm                                                                                                           |                                                                                                                                                                                          |
| Terminal Capacity 1                                                                                                                             | 4 x 2.5mm2                                                                                                    |                                                                                                                                                                                          |
| Terminal Capacity 2                                                                                                                             | 3 x 4mm2                                                                                                      |                                                                                                                                                                                          |
| Terminal Capacity 3                                                                                                                             | 2 x 6mm2 Multi-Strand                                                                                         |                                                                                                                                                                                          |
| Terminal Capacity 4                                                                                                                             | 1 x 10mm2                                                                                                     |                                                                                                                                                                                          |
| Earth Terminal Capacity 1                                                                                                                       | 4 x 2.5mm2                                                                                                    |                                                                                                                                                                                          |
| Earth Terminal Capacity 2                                                                                                                       | 3 x 4mm2                                                                                                      |                                                                                                                                                                                          |
| Earth Terminal Capacity 3                                                                                                                       | 2 x 6mm2 Multi-strand                                                                                         |                                                                                                                                                                                          |
| Earth Terminal Capacity 4                                                                                                                       | 1 x 10mm2                                                                                                     |                                                                                                                                                                                          |
| Product Class 1                                                                                                                                 | Must be earthed                                                                                               |                                                                                                                                                                                          |
| Ambient Operating Temperature                                                                                                                   | -5° to +40°C                                                                                                  |                                                                                                                                                                                          |
| Recommended Location                                                                                                                            | Internal Use Only                                                                                             |                                                                                                                                                                                          |
| Maximum Installation Altitude                                                                                                                   | 2000m                                                                                                         |                                                                                                                                                                                          |
| Standard/Approval                                                                                                                               | BS 1363-2                                                                                                     |                                                                                                                                                                                          |
| Additional Notes                                                                                                                                | Dual Earth: Yes                                                                                               |                                                                                                                                                                                          |
| Patents and Trademarks                                                                                                                          | Hartland G2 is a Registered Trade Mark No UK00003388376                                                       |                                                                                                                                                                                          |
| All products listed conform to current British or<br>European standard and the product information is<br>correct at the time of going to press. | All accessories are manufactured under an accredited BS EN ISO 9001 : 2015 Quality Management System.         | It is the policy of the company to improve products<br>as part of our development programme.<br>Therefore, we reserve the right to alter designs<br>and dimensions without prior notice. |
| Illustrations and diagrams are reproduced within the limitations of reproduction and printing process and are not binding.                      | Due to manufacturing processes we cannot guarantee an exact colour match and shadings of of certain finishes. | Correct as at 14 August 2019 04:05 PM E&OE                                                                                                                                               |