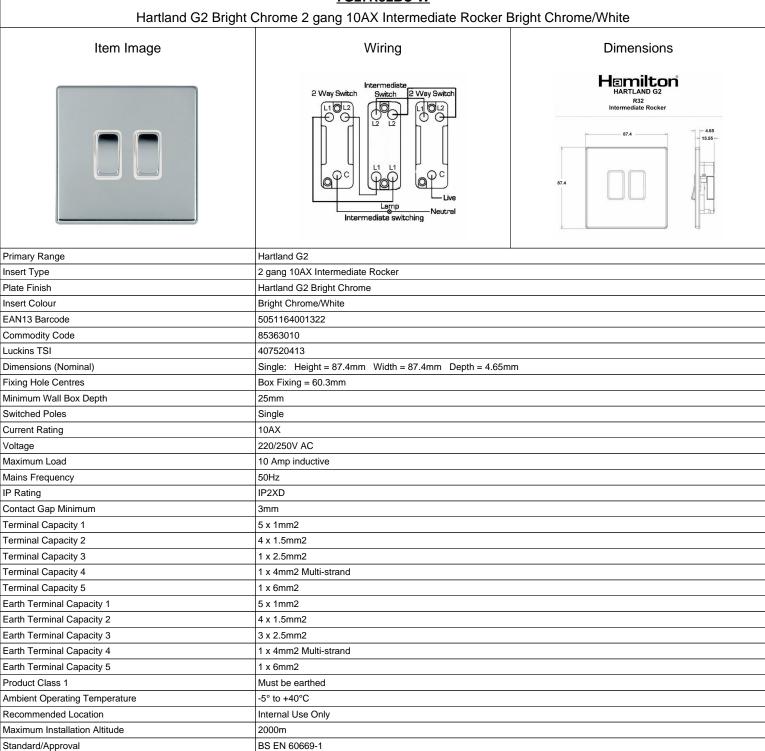

## 7G27R32BC-W

SL

## making connections beautifully

| Wiring Accessories • Circuit Protection • Smart Lighting Control & Multi-room Audio                                                             |                                                                                                               |                                                                                                                                                                                          |
|-------------------------------------------------------------------------------------------------------------------------------------------------|---------------------------------------------------------------------------------------------------------------|------------------------------------------------------------------------------------------------------------------------------------------------------------------------------------------|
| <u>7G27R32BC-W</u>                                                                                                                              |                                                                                                               |                                                                                                                                                                                          |
| Hartland G2 Bright Chrome 2 gang 10AX Intermediate Rocker Bright Chrome/White                                                                   |                                                                                                               |                                                                                                                                                                                          |
| Patents and Trademarks                                                                                                                          | Hartland G2 is a Registered Trade Mark No UK00003388376                                                       |                                                                                                                                                                                          |
| All products listed conform to current British or<br>European standard and the product information is<br>correct at the time of going to press. | All accessories are manufactured under an accredited BS EN ISO 9001 : 2015 Quality Management System.         | It is the policy of the company to improve products<br>as part of our development programme.<br>Therefore, we reserve the right to alter designs<br>and dimensions without prior notice. |
| Illustrations and diagrams are reproduced within the limitations of reproduction and printing process and are not binding.                      | Due to manufacturing processes we cannot guarantee an exact colour match and shadings of of certain finishes. | Correct as at 14 August 2019 04:05 PM<br>E&OE                                                                                                                                            |