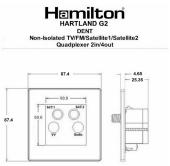

## **7G27DENTB**

Hartland G2 Bright Chrome Non-Isolated TV+FM+SAT1+SAT2 Quadplexer 2in/4out (DAB Compatible) Black

## Item Image

## Wiring

|                                                                                                                                                 | The state of the s |                                                                                                                                                                                  |
|-------------------------------------------------------------------------------------------------------------------------------------------------|--------------------------------------------------------------------------------------------------------------------------------------------------------------------------------------------------------------------------------------------------------------------------------------------------------------------------------------------------------------------------------------------------------------------------------------------------------------------------------------------------------------------------------------------------------------------------------------------------------------------------------------------------------------------------------------------------------------------------------------------------------------------------------------------------------------------------------------------------------------------------------------------------------------------------------------------------------------------------------------------------------------------------------------------------------------------------------------------------------------------------------------------------------------------------------------------------------------------------------------------------------------------------------------------------------------------------------------------------------------------------------------------------------------------------------------------------------------------------------------------------------------------------------------------------------------------------------------------------------------------------------------------------------------------------------------------------------------------------------------------------------------------------------------------------------------------------------------------------------------------------------------------------------------------------------------------------------------------------------------------------------------------------------------------------------------------------------------------------------------------------------|----------------------------------------------------------------------------------------------------------------------------------------------------------------------------------|
| Primary Range                                                                                                                                   | Hartland G2                                                                                                                                                                                                                                                                                                                                                                                                                                                                                                                                                                                                                                                                                                                                                                                                                                                                                                                                                                                                                                                                                                                                                                                                                                                                                                                                                                                                                                                                                                                                                                                                                                                                                                                                                                                                                                                                                                                                                                                                                                                                                                                    |                                                                                                                                                                                  |
| Insert Type                                                                                                                                     | Non-Isolated TV+FM+SAT1+SAT2 Quadplexer 2in/4out (DAB Compatible)                                                                                                                                                                                                                                                                                                                                                                                                                                                                                                                                                                                                                                                                                                                                                                                                                                                                                                                                                                                                                                                                                                                                                                                                                                                                                                                                                                                                                                                                                                                                                                                                                                                                                                                                                                                                                                                                                                                                                                                                                                                              |                                                                                                                                                                                  |
| Plate Finish                                                                                                                                    | Hartland G2 Bright Chrome                                                                                                                                                                                                                                                                                                                                                                                                                                                                                                                                                                                                                                                                                                                                                                                                                                                                                                                                                                                                                                                                                                                                                                                                                                                                                                                                                                                                                                                                                                                                                                                                                                                                                                                                                                                                                                                                                                                                                                                                                                                                                                      |                                                                                                                                                                                  |
| Insert Colour                                                                                                                                   | Black                                                                                                                                                                                                                                                                                                                                                                                                                                                                                                                                                                                                                                                                                                                                                                                                                                                                                                                                                                                                                                                                                                                                                                                                                                                                                                                                                                                                                                                                                                                                                                                                                                                                                                                                                                                                                                                                                                                                                                                                                                                                                                                          |                                                                                                                                                                                  |
| EAN13 Barcode                                                                                                                                   | 5051164000776                                                                                                                                                                                                                                                                                                                                                                                                                                                                                                                                                                                                                                                                                                                                                                                                                                                                                                                                                                                                                                                                                                                                                                                                                                                                                                                                                                                                                                                                                                                                                                                                                                                                                                                                                                                                                                                                                                                                                                                                                                                                                                                  |                                                                                                                                                                                  |
| Commodity Code                                                                                                                                  | 85366910                                                                                                                                                                                                                                                                                                                                                                                                                                                                                                                                                                                                                                                                                                                                                                                                                                                                                                                                                                                                                                                                                                                                                                                                                                                                                                                                                                                                                                                                                                                                                                                                                                                                                                                                                                                                                                                                                                                                                                                                                                                                                                                       |                                                                                                                                                                                  |
| Luckins TSI                                                                                                                                     | 407518755                                                                                                                                                                                                                                                                                                                                                                                                                                                                                                                                                                                                                                                                                                                                                                                                                                                                                                                                                                                                                                                                                                                                                                                                                                                                                                                                                                                                                                                                                                                                                                                                                                                                                                                                                                                                                                                                                                                                                                                                                                                                                                                      |                                                                                                                                                                                  |
| Dimensions (Nominal)                                                                                                                            | Single: Height = 87.4mm Width = 87.4mm Depth = 4.65mm                                                                                                                                                                                                                                                                                                                                                                                                                                                                                                                                                                                                                                                                                                                                                                                                                                                                                                                                                                                                                                                                                                                                                                                                                                                                                                                                                                                                                                                                                                                                                                                                                                                                                                                                                                                                                                                                                                                                                                                                                                                                          |                                                                                                                                                                                  |
| Fixing Hole Centres                                                                                                                             | Box Fixing = 60.3mm                                                                                                                                                                                                                                                                                                                                                                                                                                                                                                                                                                                                                                                                                                                                                                                                                                                                                                                                                                                                                                                                                                                                                                                                                                                                                                                                                                                                                                                                                                                                                                                                                                                                                                                                                                                                                                                                                                                                                                                                                                                                                                            |                                                                                                                                                                                  |
| Minimum Wall Box Depth                                                                                                                          | 35mm                                                                                                                                                                                                                                                                                                                                                                                                                                                                                                                                                                                                                                                                                                                                                                                                                                                                                                                                                                                                                                                                                                                                                                                                                                                                                                                                                                                                                                                                                                                                                                                                                                                                                                                                                                                                                                                                                                                                                                                                                                                                                                                           |                                                                                                                                                                                  |
| Switched Poles                                                                                                                                  | N/A                                                                                                                                                                                                                                                                                                                                                                                                                                                                                                                                                                                                                                                                                                                                                                                                                                                                                                                                                                                                                                                                                                                                                                                                                                                                                                                                                                                                                                                                                                                                                                                                                                                                                                                                                                                                                                                                                                                                                                                                                                                                                                                            |                                                                                                                                                                                  |
| IP Rating                                                                                                                                       | IP2XD                                                                                                                                                                                                                                                                                                                                                                                                                                                                                                                                                                                                                                                                                                                                                                                                                                                                                                                                                                                                                                                                                                                                                                                                                                                                                                                                                                                                                                                                                                                                                                                                                                                                                                                                                                                                                                                                                                                                                                                                                                                                                                                          |                                                                                                                                                                                  |
| Contact Gap Minimum                                                                                                                             | N/A                                                                                                                                                                                                                                                                                                                                                                                                                                                                                                                                                                                                                                                                                                                                                                                                                                                                                                                                                                                                                                                                                                                                                                                                                                                                                                                                                                                                                                                                                                                                                                                                                                                                                                                                                                                                                                                                                                                                                                                                                                                                                                                            |                                                                                                                                                                                  |
| Earth Terminal Capacity 1                                                                                                                       | 5 x 1mm2                                                                                                                                                                                                                                                                                                                                                                                                                                                                                                                                                                                                                                                                                                                                                                                                                                                                                                                                                                                                                                                                                                                                                                                                                                                                                                                                                                                                                                                                                                                                                                                                                                                                                                                                                                                                                                                                                                                                                                                                                                                                                                                       |                                                                                                                                                                                  |
| Earth Terminal Capacity 2                                                                                                                       | 4 x 1.5mm2                                                                                                                                                                                                                                                                                                                                                                                                                                                                                                                                                                                                                                                                                                                                                                                                                                                                                                                                                                                                                                                                                                                                                                                                                                                                                                                                                                                                                                                                                                                                                                                                                                                                                                                                                                                                                                                                                                                                                                                                                                                                                                                     |                                                                                                                                                                                  |
| Earth Terminal Capacity 3                                                                                                                       | 3 x 2.5mm2                                                                                                                                                                                                                                                                                                                                                                                                                                                                                                                                                                                                                                                                                                                                                                                                                                                                                                                                                                                                                                                                                                                                                                                                                                                                                                                                                                                                                                                                                                                                                                                                                                                                                                                                                                                                                                                                                                                                                                                                                                                                                                                     |                                                                                                                                                                                  |
| Earth Terminal Capacity 4                                                                                                                       | 1 x 4mm2 Multi-strand                                                                                                                                                                                                                                                                                                                                                                                                                                                                                                                                                                                                                                                                                                                                                                                                                                                                                                                                                                                                                                                                                                                                                                                                                                                                                                                                                                                                                                                                                                                                                                                                                                                                                                                                                                                                                                                                                                                                                                                                                                                                                                          |                                                                                                                                                                                  |
| Earth Terminal Capacity 5                                                                                                                       | 1 x 6mm2                                                                                                                                                                                                                                                                                                                                                                                                                                                                                                                                                                                                                                                                                                                                                                                                                                                                                                                                                                                                                                                                                                                                                                                                                                                                                                                                                                                                                                                                                                                                                                                                                                                                                                                                                                                                                                                                                                                                                                                                                                                                                                                       |                                                                                                                                                                                  |
| Product Class 1                                                                                                                                 | Must be earthed (ref BS7671 415.2.1)                                                                                                                                                                                                                                                                                                                                                                                                                                                                                                                                                                                                                                                                                                                                                                                                                                                                                                                                                                                                                                                                                                                                                                                                                                                                                                                                                                                                                                                                                                                                                                                                                                                                                                                                                                                                                                                                                                                                                                                                                                                                                           |                                                                                                                                                                                  |
| Ambient Operating Temperature                                                                                                                   | -5° to +40°C                                                                                                                                                                                                                                                                                                                                                                                                                                                                                                                                                                                                                                                                                                                                                                                                                                                                                                                                                                                                                                                                                                                                                                                                                                                                                                                                                                                                                                                                                                                                                                                                                                                                                                                                                                                                                                                                                                                                                                                                                                                                                                                   |                                                                                                                                                                                  |
| Recommended Location                                                                                                                            | Internal Use Only                                                                                                                                                                                                                                                                                                                                                                                                                                                                                                                                                                                                                                                                                                                                                                                                                                                                                                                                                                                                                                                                                                                                                                                                                                                                                                                                                                                                                                                                                                                                                                                                                                                                                                                                                                                                                                                                                                                                                                                                                                                                                                              |                                                                                                                                                                                  |
| Maximum Installation Altitude                                                                                                                   | 2000m                                                                                                                                                                                                                                                                                                                                                                                                                                                                                                                                                                                                                                                                                                                                                                                                                                                                                                                                                                                                                                                                                                                                                                                                                                                                                                                                                                                                                                                                                                                                                                                                                                                                                                                                                                                                                                                                                                                                                                                                                                                                                                                          |                                                                                                                                                                                  |
| EuroFix Additional Notes                                                                                                                        | Quadplexer for use with combined TV FM and Satellite Signals (DAB compatible)                                                                                                                                                                                                                                                                                                                                                                                                                                                                                                                                                                                                                                                                                                                                                                                                                                                                                                                                                                                                                                                                                                                                                                                                                                                                                                                                                                                                                                                                                                                                                                                                                                                                                                                                                                                                                                                                                                                                                                                                                                                  |                                                                                                                                                                                  |
| Frequencies 1                                                                                                                                   | TV=5-68 MHz 125-860 MHz                                                                                                                                                                                                                                                                                                                                                                                                                                                                                                                                                                                                                                                                                                                                                                                                                                                                                                                                                                                                                                                                                                                                                                                                                                                                                                                                                                                                                                                                                                                                                                                                                                                                                                                                                                                                                                                                                                                                                                                                                                                                                                        |                                                                                                                                                                                  |
| Frequencies 2                                                                                                                                   | FM=88-108 MHz                                                                                                                                                                                                                                                                                                                                                                                                                                                                                                                                                                                                                                                                                                                                                                                                                                                                                                                                                                                                                                                                                                                                                                                                                                                                                                                                                                                                                                                                                                                                                                                                                                                                                                                                                                                                                                                                                                                                                                                                                                                                                                                  |                                                                                                                                                                                  |
| Frequencies 3                                                                                                                                   | SAT DC=950-2200 MHz                                                                                                                                                                                                                                                                                                                                                                                                                                                                                                                                                                                                                                                                                                                                                                                                                                                                                                                                                                                                                                                                                                                                                                                                                                                                                                                                                                                                                                                                                                                                                                                                                                                                                                                                                                                                                                                                                                                                                                                                                                                                                                            |                                                                                                                                                                                  |
| Patents and Trademarks                                                                                                                          | Hartland G2 is a Registered Trade Mark No UK00003388376                                                                                                                                                                                                                                                                                                                                                                                                                                                                                                                                                                                                                                                                                                                                                                                                                                                                                                                                                                                                                                                                                                                                                                                                                                                                                                                                                                                                                                                                                                                                                                                                                                                                                                                                                                                                                                                                                                                                                                                                                                                                        |                                                                                                                                                                                  |
| All products listed conform to current British or<br>European standard and the product information is<br>correct at the time of going to press. | All accessories are manufactured under an accredited BS EN ISO 9001 : 2015 Quality Management System.                                                                                                                                                                                                                                                                                                                                                                                                                                                                                                                                                                                                                                                                                                                                                                                                                                                                                                                                                                                                                                                                                                                                                                                                                                                                                                                                                                                                                                                                                                                                                                                                                                                                                                                                                                                                                                                                                                                                                                                                                          | It is the policy of the company to improve products as part of our development programme.  Therefore, we reserve the right to alter designs and dimensions without prior notice. |
| Illustrations and diagrams are reproduced within the limitations of reproduction and printing                                                   | Due to manufacturing processes we cannot guarantee an exact colour match and shadings of                                                                                                                                                                                                                                                                                                                                                                                                                                                                                                                                                                                                                                                                                                                                                                                                                                                                                                                                                                                                                                                                                                                                                                                                                                                                                                                                                                                                                                                                                                                                                                                                                                                                                                                                                                                                                                                                                                                                                                                                                                       | Correct as at 14 August 2019 04:04 PM<br>E&OE                                                                                                                                    |