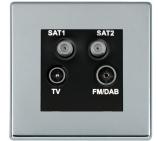

## **7G27DENTB**

Hartland G2 Bright Chrome Non-Isolated TV+FM+SAT1+SAT2 Quadplexer 2in/4out (DAB Compatible) Black

## Item Image