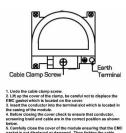

## Wiring

|                                                                                                                                                 | The state of the s |                                                                                                                                                                                  |
|-------------------------------------------------------------------------------------------------------------------------------------------------|--------------------------------------------------------------------------------------------------------------------------------------------------------------------------------------------------------------------------------------------------------------------------------------------------------------------------------------------------------------------------------------------------------------------------------------------------------------------------------------------------------------------------------------------------------------------------------------------------------------------------------------------------------------------------------------------------------------------------------------------------------------------------------------------------------------------------------------------------------------------------------------------------------------------------------------------------------------------------------------------------------------------------------------------------------------------------------------------------------------------------------------------------------------------------------------------------------------------------------------------------------------------------------------------------------------------------------------------------------------------------------------------------------------------------------------------------------------------------------------------------------------------------------------------------------------------------------------------------------------------------------------------------------------------------------------------------------------------------------------------------------------------------------------------------------------------------------------------------------------------------------------------------------------------------------------------------------------------------------------------------------------------------------------------------------------------------------------------------------------------------------|----------------------------------------------------------------------------------------------------------------------------------------------------------------------------------|
| Primary Range                                                                                                                                   | Hartland G2                                                                                                                                                                                                                                                                                                                                                                                                                                                                                                                                                                                                                                                                                                                                                                                                                                                                                                                                                                                                                                                                                                                                                                                                                                                                                                                                                                                                                                                                                                                                                                                                                                                                                                                                                                                                                                                                                                                                                                                                                                                                                                                    |                                                                                                                                                                                  |
| Insert Type                                                                                                                                     | Non-Isolated TV+FM+SAT1+SAT2 Quadplexer 2in/4out (DAB Compatible)                                                                                                                                                                                                                                                                                                                                                                                                                                                                                                                                                                                                                                                                                                                                                                                                                                                                                                                                                                                                                                                                                                                                                                                                                                                                                                                                                                                                                                                                                                                                                                                                                                                                                                                                                                                                                                                                                                                                                                                                                                                              |                                                                                                                                                                                  |
| Plate Finish                                                                                                                                    | Hartland G2 Bright Chrome                                                                                                                                                                                                                                                                                                                                                                                                                                                                                                                                                                                                                                                                                                                                                                                                                                                                                                                                                                                                                                                                                                                                                                                                                                                                                                                                                                                                                                                                                                                                                                                                                                                                                                                                                                                                                                                                                                                                                                                                                                                                                                      |                                                                                                                                                                                  |
| Insert Colour                                                                                                                                   | Black                                                                                                                                                                                                                                                                                                                                                                                                                                                                                                                                                                                                                                                                                                                                                                                                                                                                                                                                                                                                                                                                                                                                                                                                                                                                                                                                                                                                                                                                                                                                                                                                                                                                                                                                                                                                                                                                                                                                                                                                                                                                                                                          |                                                                                                                                                                                  |
| EAN13 Barcode                                                                                                                                   | 5051164000776                                                                                                                                                                                                                                                                                                                                                                                                                                                                                                                                                                                                                                                                                                                                                                                                                                                                                                                                                                                                                                                                                                                                                                                                                                                                                                                                                                                                                                                                                                                                                                                                                                                                                                                                                                                                                                                                                                                                                                                                                                                                                                                  |                                                                                                                                                                                  |
| Commodity Code                                                                                                                                  | 85366910                                                                                                                                                                                                                                                                                                                                                                                                                                                                                                                                                                                                                                                                                                                                                                                                                                                                                                                                                                                                                                                                                                                                                                                                                                                                                                                                                                                                                                                                                                                                                                                                                                                                                                                                                                                                                                                                                                                                                                                                                                                                                                                       |                                                                                                                                                                                  |
| Luckins TSI                                                                                                                                     | 407518755                                                                                                                                                                                                                                                                                                                                                                                                                                                                                                                                                                                                                                                                                                                                                                                                                                                                                                                                                                                                                                                                                                                                                                                                                                                                                                                                                                                                                                                                                                                                                                                                                                                                                                                                                                                                                                                                                                                                                                                                                                                                                                                      |                                                                                                                                                                                  |
| Dimensions (Nominal)                                                                                                                            | Single: Height = 87.4mm Width = 87.4mm Depth = 4.65mm                                                                                                                                                                                                                                                                                                                                                                                                                                                                                                                                                                                                                                                                                                                                                                                                                                                                                                                                                                                                                                                                                                                                                                                                                                                                                                                                                                                                                                                                                                                                                                                                                                                                                                                                                                                                                                                                                                                                                                                                                                                                          |                                                                                                                                                                                  |
| Fixing Hole Centres                                                                                                                             | Box Fixing = 60.3mm                                                                                                                                                                                                                                                                                                                                                                                                                                                                                                                                                                                                                                                                                                                                                                                                                                                                                                                                                                                                                                                                                                                                                                                                                                                                                                                                                                                                                                                                                                                                                                                                                                                                                                                                                                                                                                                                                                                                                                                                                                                                                                            |                                                                                                                                                                                  |
| Minimum Wall Box Depth                                                                                                                          | 35mm                                                                                                                                                                                                                                                                                                                                                                                                                                                                                                                                                                                                                                                                                                                                                                                                                                                                                                                                                                                                                                                                                                                                                                                                                                                                                                                                                                                                                                                                                                                                                                                                                                                                                                                                                                                                                                                                                                                                                                                                                                                                                                                           |                                                                                                                                                                                  |
| Switched Poles                                                                                                                                  | N/A                                                                                                                                                                                                                                                                                                                                                                                                                                                                                                                                                                                                                                                                                                                                                                                                                                                                                                                                                                                                                                                                                                                                                                                                                                                                                                                                                                                                                                                                                                                                                                                                                                                                                                                                                                                                                                                                                                                                                                                                                                                                                                                            |                                                                                                                                                                                  |
| IP Rating                                                                                                                                       | IP2XD                                                                                                                                                                                                                                                                                                                                                                                                                                                                                                                                                                                                                                                                                                                                                                                                                                                                                                                                                                                                                                                                                                                                                                                                                                                                                                                                                                                                                                                                                                                                                                                                                                                                                                                                                                                                                                                                                                                                                                                                                                                                                                                          |                                                                                                                                                                                  |
| Contact Gap Minimum                                                                                                                             | N/A                                                                                                                                                                                                                                                                                                                                                                                                                                                                                                                                                                                                                                                                                                                                                                                                                                                                                                                                                                                                                                                                                                                                                                                                                                                                                                                                                                                                                                                                                                                                                                                                                                                                                                                                                                                                                                                                                                                                                                                                                                                                                                                            |                                                                                                                                                                                  |
| Earth Terminal Capacity 1                                                                                                                       | 5 x 1mm2                                                                                                                                                                                                                                                                                                                                                                                                                                                                                                                                                                                                                                                                                                                                                                                                                                                                                                                                                                                                                                                                                                                                                                                                                                                                                                                                                                                                                                                                                                                                                                                                                                                                                                                                                                                                                                                                                                                                                                                                                                                                                                                       |                                                                                                                                                                                  |
| Earth Terminal Capacity 2                                                                                                                       | 4 x 1.5mm2                                                                                                                                                                                                                                                                                                                                                                                                                                                                                                                                                                                                                                                                                                                                                                                                                                                                                                                                                                                                                                                                                                                                                                                                                                                                                                                                                                                                                                                                                                                                                                                                                                                                                                                                                                                                                                                                                                                                                                                                                                                                                                                     |                                                                                                                                                                                  |
| Earth Terminal Capacity 3                                                                                                                       | 3 x 2.5mm2                                                                                                                                                                                                                                                                                                                                                                                                                                                                                                                                                                                                                                                                                                                                                                                                                                                                                                                                                                                                                                                                                                                                                                                                                                                                                                                                                                                                                                                                                                                                                                                                                                                                                                                                                                                                                                                                                                                                                                                                                                                                                                                     |                                                                                                                                                                                  |
| Earth Terminal Capacity 4                                                                                                                       | 1 x 4mm2 Multi-strand                                                                                                                                                                                                                                                                                                                                                                                                                                                                                                                                                                                                                                                                                                                                                                                                                                                                                                                                                                                                                                                                                                                                                                                                                                                                                                                                                                                                                                                                                                                                                                                                                                                                                                                                                                                                                                                                                                                                                                                                                                                                                                          |                                                                                                                                                                                  |
| Earth Terminal Capacity 5                                                                                                                       | 1 x 6mm2                                                                                                                                                                                                                                                                                                                                                                                                                                                                                                                                                                                                                                                                                                                                                                                                                                                                                                                                                                                                                                                                                                                                                                                                                                                                                                                                                                                                                                                                                                                                                                                                                                                                                                                                                                                                                                                                                                                                                                                                                                                                                                                       |                                                                                                                                                                                  |
| Product Class 1                                                                                                                                 | Must be earthed (ref BS7671 415.2.1)                                                                                                                                                                                                                                                                                                                                                                                                                                                                                                                                                                                                                                                                                                                                                                                                                                                                                                                                                                                                                                                                                                                                                                                                                                                                                                                                                                                                                                                                                                                                                                                                                                                                                                                                                                                                                                                                                                                                                                                                                                                                                           |                                                                                                                                                                                  |
| Ambient Operating Temperature                                                                                                                   | -5° to +40°C                                                                                                                                                                                                                                                                                                                                                                                                                                                                                                                                                                                                                                                                                                                                                                                                                                                                                                                                                                                                                                                                                                                                                                                                                                                                                                                                                                                                                                                                                                                                                                                                                                                                                                                                                                                                                                                                                                                                                                                                                                                                                                                   |                                                                                                                                                                                  |
| Recommended Location                                                                                                                            | Internal Use Only                                                                                                                                                                                                                                                                                                                                                                                                                                                                                                                                                                                                                                                                                                                                                                                                                                                                                                                                                                                                                                                                                                                                                                                                                                                                                                                                                                                                                                                                                                                                                                                                                                                                                                                                                                                                                                                                                                                                                                                                                                                                                                              |                                                                                                                                                                                  |
| Maximum Installation Altitude                                                                                                                   | 2000m                                                                                                                                                                                                                                                                                                                                                                                                                                                                                                                                                                                                                                                                                                                                                                                                                                                                                                                                                                                                                                                                                                                                                                                                                                                                                                                                                                                                                                                                                                                                                                                                                                                                                                                                                                                                                                                                                                                                                                                                                                                                                                                          |                                                                                                                                                                                  |
| EuroFix Additional Notes                                                                                                                        | Quadplexer for use with combined TV FM and Satellite Signals (DAB compatible)                                                                                                                                                                                                                                                                                                                                                                                                                                                                                                                                                                                                                                                                                                                                                                                                                                                                                                                                                                                                                                                                                                                                                                                                                                                                                                                                                                                                                                                                                                                                                                                                                                                                                                                                                                                                                                                                                                                                                                                                                                                  |                                                                                                                                                                                  |
| Frequencies 1                                                                                                                                   | TV=5-68 MHz 125-860 MHz                                                                                                                                                                                                                                                                                                                                                                                                                                                                                                                                                                                                                                                                                                                                                                                                                                                                                                                                                                                                                                                                                                                                                                                                                                                                                                                                                                                                                                                                                                                                                                                                                                                                                                                                                                                                                                                                                                                                                                                                                                                                                                        |                                                                                                                                                                                  |
| Frequencies 2                                                                                                                                   | FM=88-108 MHz                                                                                                                                                                                                                                                                                                                                                                                                                                                                                                                                                                                                                                                                                                                                                                                                                                                                                                                                                                                                                                                                                                                                                                                                                                                                                                                                                                                                                                                                                                                                                                                                                                                                                                                                                                                                                                                                                                                                                                                                                                                                                                                  |                                                                                                                                                                                  |
| Frequencies 3                                                                                                                                   | SAT DC=950-2200 MHz                                                                                                                                                                                                                                                                                                                                                                                                                                                                                                                                                                                                                                                                                                                                                                                                                                                                                                                                                                                                                                                                                                                                                                                                                                                                                                                                                                                                                                                                                                                                                                                                                                                                                                                                                                                                                                                                                                                                                                                                                                                                                                            |                                                                                                                                                                                  |
| Patents and Trademarks                                                                                                                          | Hartland G2 is a Registered Trade Mark No UK00003388376                                                                                                                                                                                                                                                                                                                                                                                                                                                                                                                                                                                                                                                                                                                                                                                                                                                                                                                                                                                                                                                                                                                                                                                                                                                                                                                                                                                                                                                                                                                                                                                                                                                                                                                                                                                                                                                                                                                                                                                                                                                                        |                                                                                                                                                                                  |
| All products listed conform to current British or<br>European standard and the product information is<br>correct at the time of going to press. | All accessories are manufactured under an accredited BS EN ISO 9001 : 2015 Quality Management System.                                                                                                                                                                                                                                                                                                                                                                                                                                                                                                                                                                                                                                                                                                                                                                                                                                                                                                                                                                                                                                                                                                                                                                                                                                                                                                                                                                                                                                                                                                                                                                                                                                                                                                                                                                                                                                                                                                                                                                                                                          | It is the policy of the company to improve products as part of our development programme.  Therefore, we reserve the right to alter designs and dimensions without prior notice. |
| Illustrations and diagrams are reproduced within the limitations of reproduction and printing                                                   | Due to manufacturing processes we cannot guarantee an exact colour match and shadings of                                                                                                                                                                                                                                                                                                                                                                                                                                                                                                                                                                                                                                                                                                                                                                                                                                                                                                                                                                                                                                                                                                                                                                                                                                                                                                                                                                                                                                                                                                                                                                                                                                                                                                                                                                                                                                                                                                                                                                                                                                       | Correct as at 14 August 2019 04:04 PM<br>E&OE                                                                                                                                    |