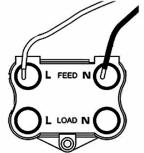

## **Dimensions**

| Primary Range                                                                                                                                   | Hartland G2                                                                                           |                                                                                                                                                                                  |
|-------------------------------------------------------------------------------------------------------------------------------------------------|-------------------------------------------------------------------------------------------------------|----------------------------------------------------------------------------------------------------------------------------------------------------------------------------------|
| Insert Type                                                                                                                                     | 1 gang 45A Double Pole Red Rocker + Neon                                                              |                                                                                                                                                                                  |
| Plate Finish                                                                                                                                    | Hartland G2 Bright Chrome                                                                             |                                                                                                                                                                                  |
| Insert Colour                                                                                                                                   | Red/White                                                                                             |                                                                                                                                                                                  |
| EAN13 Barcode                                                                                                                                   | 5051164000691                                                                                         |                                                                                                                                                                                  |
| Commodity Code                                                                                                                                  | 85363030                                                                                              |                                                                                                                                                                                  |
| Luckins TSI                                                                                                                                     | 407520112                                                                                             |                                                                                                                                                                                  |
| Dimensions (Nominal)                                                                                                                            | Single: Height = 87.4mm Width = 87.4mm Depth = 4.65mm                                                 |                                                                                                                                                                                  |
| Fixing Hole Centres                                                                                                                             | Box Fixing = 60.3mm                                                                                   |                                                                                                                                                                                  |
| Minimum Wall Box Depth                                                                                                                          | 35mm                                                                                                  |                                                                                                                                                                                  |
| Switched Poles                                                                                                                                  | Double                                                                                                |                                                                                                                                                                                  |
| Current Rating                                                                                                                                  | 45 Amp                                                                                                |                                                                                                                                                                                  |
| Voltage                                                                                                                                         | 220/250V AC                                                                                           |                                                                                                                                                                                  |
| Maximum Load                                                                                                                                    | 45 Amp                                                                                                |                                                                                                                                                                                  |
| Mains Frequency                                                                                                                                 | 50Hz                                                                                                  |                                                                                                                                                                                  |
| IP Rating                                                                                                                                       | IP2XD                                                                                                 |                                                                                                                                                                                  |
| Contact Gap Minimum                                                                                                                             | 3mm                                                                                                   |                                                                                                                                                                                  |
| Terminal Capacity 1                                                                                                                             | 3 x 6mm2                                                                                              |                                                                                                                                                                                  |
| Terminal Capacity 2                                                                                                                             | 2 x 10mm2                                                                                             |                                                                                                                                                                                  |
| Terminal Capacity 3                                                                                                                             | 1 x 16mm2                                                                                             |                                                                                                                                                                                  |
| Earth Terminal Capacity 1                                                                                                                       | 3 x 6mm2                                                                                              |                                                                                                                                                                                  |
| Earth Terminal Capacity 2                                                                                                                       | 2 x 10mm2                                                                                             |                                                                                                                                                                                  |
| Earth Terminal Capacity 3                                                                                                                       | 1 x 16mm2                                                                                             |                                                                                                                                                                                  |
| Product Class 1                                                                                                                                 | Must be earthed                                                                                       |                                                                                                                                                                                  |
| Ambient Operating Temperature                                                                                                                   | -5° to +40°C                                                                                          |                                                                                                                                                                                  |
| Recommended Location                                                                                                                            | Internal Use Only                                                                                     |                                                                                                                                                                                  |
| Maximum Installation Altitude                                                                                                                   | 2000m                                                                                                 |                                                                                                                                                                                  |
| Standard/Approval                                                                                                                               | BS EN 60669-1                                                                                         |                                                                                                                                                                                  |
| Patents and Trademarks                                                                                                                          | Hartland G2 is a Registered Trade Mark No UK00003388376                                               |                                                                                                                                                                                  |
| All products listed conform to current British or<br>European standard and the product information is<br>correct at the time of going to press. | All accessories are manufactured under an accredited BS EN ISO 9001 : 2015 Quality Management System. | It is the policy of the company to improve products as part of our development programme.  Therefore, we reserve the right to alter designs and dimensions without prior notice. |
|                                                                                                                                                 |                                                                                                       |                                                                                                                                                                                  |