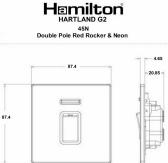

## **Dimensions**

| Primary Range                                                                                                                                   | Hartland G2                                                                                           |                                                                                                                                                                                  |
|-------------------------------------------------------------------------------------------------------------------------------------------------|-------------------------------------------------------------------------------------------------------|----------------------------------------------------------------------------------------------------------------------------------------------------------------------------------|
| Insert Type                                                                                                                                     | 1 gang 45A Double Pole Red Rocker + Neon                                                              |                                                                                                                                                                                  |
| Plate Finish                                                                                                                                    | Hartland G2 Bright Chrome                                                                             |                                                                                                                                                                                  |
| Insert Colour                                                                                                                                   | Red/White                                                                                             |                                                                                                                                                                                  |
| EAN13 Barcode                                                                                                                                   | 5051164000691                                                                                         |                                                                                                                                                                                  |
| Commodity Code                                                                                                                                  | 85363030                                                                                              |                                                                                                                                                                                  |
| Luckins TSI                                                                                                                                     | 407520112                                                                                             |                                                                                                                                                                                  |
| Dimensions (Nominal)                                                                                                                            | Single: Height = 87.4mm Width = 87.4mm Depth = 4.65mm                                                 |                                                                                                                                                                                  |
| Fixing Hole Centres                                                                                                                             | Box Fixing = 60.3mm                                                                                   |                                                                                                                                                                                  |
| Minimum Wall Box Depth                                                                                                                          | 35mm                                                                                                  |                                                                                                                                                                                  |
| Switched Poles                                                                                                                                  | Double                                                                                                |                                                                                                                                                                                  |
| Current Rating                                                                                                                                  | 45 Amp                                                                                                |                                                                                                                                                                                  |
| Voltage                                                                                                                                         | 220/250V AC                                                                                           |                                                                                                                                                                                  |
| Maximum Load                                                                                                                                    | 45 Amp                                                                                                |                                                                                                                                                                                  |
| Mains Frequency                                                                                                                                 | 50Hz                                                                                                  |                                                                                                                                                                                  |
| IP Rating                                                                                                                                       | IP2XD                                                                                                 |                                                                                                                                                                                  |
| Contact Gap Minimum                                                                                                                             | 3mm                                                                                                   |                                                                                                                                                                                  |
| Terminal Capacity 1                                                                                                                             | 3 x 6mm2                                                                                              |                                                                                                                                                                                  |
| Terminal Capacity 2                                                                                                                             | 2 x 10mm2                                                                                             |                                                                                                                                                                                  |
| Terminal Capacity 3                                                                                                                             | 1 x 16mm2                                                                                             |                                                                                                                                                                                  |
| Earth Terminal Capacity 1                                                                                                                       | 3 x 6mm2                                                                                              |                                                                                                                                                                                  |
| Earth Terminal Capacity 2                                                                                                                       | 2 x 10mm2                                                                                             |                                                                                                                                                                                  |
| Earth Terminal Capacity 3                                                                                                                       | 1 x 16mm2                                                                                             |                                                                                                                                                                                  |
| Product Class 1                                                                                                                                 | Must be earthed                                                                                       |                                                                                                                                                                                  |
| Ambient Operating Temperature                                                                                                                   | -5° to +40°C                                                                                          |                                                                                                                                                                                  |
| Recommended Location                                                                                                                            | Internal Use Only                                                                                     |                                                                                                                                                                                  |
| Maximum Installation Altitude                                                                                                                   | 2000m                                                                                                 |                                                                                                                                                                                  |
| Standard/Approval                                                                                                                               | BS EN 60669-1                                                                                         |                                                                                                                                                                                  |
| Patents and Trademarks                                                                                                                          | Hartland G2 is a Registered Trade Mark No UK00003388376                                               |                                                                                                                                                                                  |
| All products listed conform to current British or<br>European standard and the product information is<br>correct at the time of going to press. | All accessories are manufactured under an accredited BS EN ISO 9001 : 2015 Quality Management System. | It is the policy of the company to improve products as part of our development programme.  Therefore, we reserve the right to alter designs and dimensions without prior notice. |
|                                                                                                                                                 |                                                                                                       |                                                                                                                                                                                  |