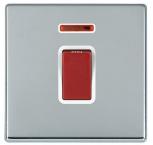

## 7G2745NW

Hartland G2 Bright Chrome 1 gang 45A Double Pole Rocker and Neon Red/White

Item Image

## **Dimensions**

| Primary Range                                                                                                                                   | Hartland G2                                                                                           |                                                                                                                                                                                  |
|-------------------------------------------------------------------------------------------------------------------------------------------------|-------------------------------------------------------------------------------------------------------|----------------------------------------------------------------------------------------------------------------------------------------------------------------------------------|
| Insert Type                                                                                                                                     | 1 gang 45A Double Pole Red Rocker + Neon                                                              |                                                                                                                                                                                  |
| Plate Finish                                                                                                                                    | Hartland G2 Bright Chrome                                                                             |                                                                                                                                                                                  |
| Insert Colour                                                                                                                                   | Red/White                                                                                             |                                                                                                                                                                                  |
| EAN13 Barcode                                                                                                                                   | 5051164000691                                                                                         |                                                                                                                                                                                  |
| Commodity Code                                                                                                                                  | 85363030                                                                                              |                                                                                                                                                                                  |
| Luckins TSI                                                                                                                                     | 407520112                                                                                             |                                                                                                                                                                                  |
| Dimensions (Nominal)                                                                                                                            | Single: Height = 87.4mm Width = 87.4mm Depth = 4.65mm                                                 |                                                                                                                                                                                  |
| Fixing Hole Centres                                                                                                                             | Box Fixing = 60.3mm                                                                                   |                                                                                                                                                                                  |
| Minimum Wall Box Depth                                                                                                                          | 35mm                                                                                                  |                                                                                                                                                                                  |
| Switched Poles                                                                                                                                  | Double                                                                                                |                                                                                                                                                                                  |
| Current Rating                                                                                                                                  | 45 Amp                                                                                                |                                                                                                                                                                                  |
| Voltage                                                                                                                                         | 220/250V AC                                                                                           |                                                                                                                                                                                  |
| Maximum Load                                                                                                                                    | 45 Amp                                                                                                |                                                                                                                                                                                  |
| Mains Frequency                                                                                                                                 | 50Hz                                                                                                  |                                                                                                                                                                                  |
| IP Rating                                                                                                                                       | IP2XD                                                                                                 |                                                                                                                                                                                  |
| Contact Gap Minimum                                                                                                                             | 3mm                                                                                                   |                                                                                                                                                                                  |
| Terminal Capacity 1                                                                                                                             | 3 x 6mm2                                                                                              |                                                                                                                                                                                  |
| Terminal Capacity 2                                                                                                                             | 2 x 10mm2                                                                                             |                                                                                                                                                                                  |
| Terminal Capacity 3                                                                                                                             | 1 x 16mm2                                                                                             |                                                                                                                                                                                  |
| Earth Terminal Capacity 1                                                                                                                       | 3 x 6mm2                                                                                              |                                                                                                                                                                                  |
| Earth Terminal Capacity 2                                                                                                                       | 2 x 10mm2                                                                                             |                                                                                                                                                                                  |
| Earth Terminal Capacity 3                                                                                                                       | 1 x 16mm2                                                                                             |                                                                                                                                                                                  |
| Product Class 1                                                                                                                                 | Must be earthed                                                                                       |                                                                                                                                                                                  |
| Ambient Operating Temperature                                                                                                                   | -5° to +40°C                                                                                          |                                                                                                                                                                                  |
| Recommended Location                                                                                                                            | Internal Use Only                                                                                     |                                                                                                                                                                                  |
| Maximum Installation Altitude                                                                                                                   | 2000m                                                                                                 |                                                                                                                                                                                  |
| Standard/Approval                                                                                                                               | BS EN 60669-1                                                                                         |                                                                                                                                                                                  |
| Patents and Trademarks                                                                                                                          | Hartland G2 is a Registered Trade Mark No UK00003388376                                               |                                                                                                                                                                                  |
| All products listed conform to current British or<br>European standard and the product information is<br>correct at the time of going to press. | All accessories are manufactured under an accredited BS EN ISO 9001 : 2015 Quality Management System. | It is the policy of the company to improve products as part of our development programme.  Therefore, we reserve the right to alter designs and dimensions without prior notice. |
|                                                                                                                                                 |                                                                                                       |                                                                                                                                                                                  |