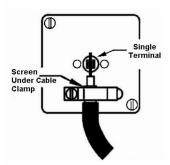

SL

# making connections beautifully

Wiring Accessories • Circuit Protection • Smart Lighting Control & Multi-room Audio

#### **7G24TVB**

Hartland G2 Satin Stainless Steel 1 gang Non-Isolated Television 1in/1out Black

## Item Image



## Wiring



#### Dimensions



| Primary Range                                                                                                                                   | Hartland G2                                                                                           |                                                                                                                                                                                  |
|-------------------------------------------------------------------------------------------------------------------------------------------------|-------------------------------------------------------------------------------------------------------|-------------------------------------------------------------------------------------------------