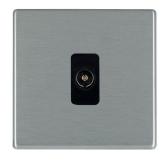

#### **7G24TVB**

Hartland G2 Satin Stainless Steel 1 gang Non-Isolated Television 1in/1out Black

## Item Image