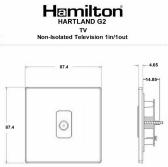

#### Dimensions

| Primary Range                                                                                                                                   | Hartland G2                                                                                           |                                                                                                                                                                                  |
|-------------------------------------------------------------------------------------------------------------------------------------------------|-------------------------------------------------------------------------------------------------------|----------------------------------------------------------------------------------------------------------------------------------------------------------------------------------|
| Insert Type                                                                                                                                     | 1 gang Non-Isolated TV 1in/1out                                                                       |                                                                                                                                                                                  |
| Plate Finish                                                                                                                                    | Hartland G2 Satin Stainless Steel                                                                     |                                                                                                                                                                                  |
| Insert Colour                                                                                                                                   | Black                                                                                                 |                                                                                                                                                                                  |
| EAN13 Barcode                                                                                                                                   | 5051164002572                                                                                         |                                                                                                                                                                                  |
| Commodity Code                                                                                                                                  | 85366910                                                                                              |                                                                                                                                                                                  |
| Luckins TSI                                                                                                                                     | 407518577                                                                                             |                                                                                                                                                                                  |
| Dimensions (Nominal)                                                                                                                            | Single: Height = 87.4mm Width = 87.4mm Depth = 4.65mm                                                 |                                                                                                                                                                                  |
| Fixing Hole Centres                                                                                                                             | Box Fixing = 60.3mm                                                                                   |                                                                                                                                                                                  |
| Minimum Wall Box Depth                                                                                                                          | 25mm                                                                                                  |                                                                                                                                                                                  |
| Switched Poles                                                                                                                                  | N/A                                                                                                   |                                                                                                                                                                                  |
| IP Rating                                                                                                                                       | IP2XD                                                                                                 |                                                                                                                                                                                  |
| Contact Gap Minimum                                                                                                                             | N/A                                                                                                   |                                                                                                                                                                                  |
| Earth Terminal Capacity 1                                                                                                                       | 5 x 1mm2                                                                                              |                                                                                                                                                                                  |
| Earth Terminal Capacity 2                                                                                                                       | 4 x 1.5mm2                                                                                            |                                                                                                                                                                                  |
| Earth Terminal Capacity 3                                                                                                                       | 3 x 2.5mm2                                                                                            |                                                                                                                                                                                  |
| Earth Terminal Capacity 4                                                                                                                       | 1 x 4mm2 Multi-strand                                                                                 |                                                                                                                                                                                  |
| Earth Terminal Capacity 5                                                                                                                       | 1 x 6mm2                                                                                              |                                                                                                                                                                                  |
| Product Class 1                                                                                                                                 | Must be earthed (ref BS7671 415.2.1)                                                                  |                                                                                                                                                                                  |
| Ambient Operating Temperature                                                                                                                   | -5° to +40°C                                                                                          |                                                                                                                                                                                  |
| Recommended Location                                                                                                                            | Internal Use Only                                                                                     |                                                                                                                                                                                  |
| Maximum Installation Altitude                                                                                                                   | 2000m                                                                                                 |                                                                                                                                                                                  |
| Standard/Approval                                                                                                                               | BS 5733                                                                                               |                                                                                                                                                                                  |
| Patents and Trademarks                                                                                                                          | Hartland G2 is a Registered Trade Mark No UK00003388376                                               |                                                                                                                                                                                  |
| All products listed conform to current British or<br>European standard and the product information is<br>correct at the time of going to press. | All accessories are manufactured under an accredited BS EN ISO 9001 : 2015 Quality Management System. | It is the policy of the company to improve products as part of our development programme.  Therefore, we reserve the right to alter designs and dimensions without prior notice. |
| Illustrations and diagrams are reproduced within the limitations of reproduction and printing                                                   | Due to manufacturing processes we cannot guarantee an exact colour match and shadings of              | Correct as at 14 August 2019 04:04 PM<br>E&OE                                                                                                                                    |