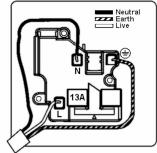

## 7G24SS1SS-B

Hartland G2 Satin Stainless Steel 1 gang 13A Double Pole Switched Socket Satin Stainless Steel/Black

Item Image

Wiring

**Dimensions** 

|                                                                                                                                                 | V                                                                                                                   |                                                                                                                                                                                  |
|-------------------------------------------------------------------------------------------------------------------------------------------------|---------------------------------------------------------------------------------------------------------------------|----------------------------------------------------------------------------------------------------------------------------------------------------------------------------------|
| Primary Range                                                                                                                                   | Hartland G2                                                                                                         |                                                                                                                                                                                  |
| Insert Type                                                                                                                                     | 1 gang 13A Double Pole Switched Socket                                                                              |                                                                                                                                                                                  |
| Plate Finish                                                                                                                                    | Hartland G2 Satin Stainless Steel                                                                                   |                                                                                                                                                                                  |
| Insert Colour                                                                                                                                   | Satin Stainless Steel/Black                                                                                         |                                                                                                                                                                                  |
| EAN13 Barcode                                                                                                                                   | 5051164002367                                                                                                       |                                                                                                                                                                                  |
| Commodity Code                                                                                                                                  | 85363010                                                                                                            |                                                                                                                                                                                  |
| Luckins TSI                                                                                                                                     | 407518357                                                                                                           |                                                                                                                                                                                  |
| Dimensions (Nominal)                                                                                                                            | Single: Height = 87.4mm Width = 87.4mm Depth = 4.65mm                                                               |                                                                                                                                                                                  |
| Fixing Hole Centres                                                                                                                             | Box Fixing = 60.3mm                                                                                                 |                                                                                                                                                                                  |
| Minimum Wall Box Depth                                                                                                                          | 35mm                                                                                                                |                                                                                                                                                                                  |
| Switched Poles                                                                                                                                  | Double                                                                                                              |                                                                                                                                                                                  |
| Current Rating                                                                                                                                  | 13 Amp                                                                                                              |                                                                                                                                                                                  |
| Voltage                                                                                                                                         | 220/250V AC                                                                                                         |                                                                                                                                                                                  |
| Maximum Load                                                                                                                                    | 13 Amp                                                                                                              |                                                                                                                                                                                  |
| Mains Frequency                                                                                                                                 | 50Hz                                                                                                                |                                                                                                                                                                                  |
| IP Rating                                                                                                                                       | IP2XD                                                                                                               |                                                                                                                                                                                  |
| Contact Gap Minimum                                                                                                                             | 3mm                                                                                                                 |                                                                                                                                                                                  |
| Terminal Capacity 1                                                                                                                             | 4 x 2.5mm2                                                                                                          |                                                                                                                                                                                  |
| Terminal Capacity 2                                                                                                                             | 3 x 4mm2                                                                                                            |                                                                                                                                                                                  |
| Terminal Capacity 3                                                                                                                             | 2 x 6mm2 Multi-Strand                                                                                               |                                                                                                                                                                                  |
| Terminal Capacity 4                                                                                                                             | 1 x 10mm2                                                                                                           |                                                                                                                                                                                  |
| Earth Terminal Capacity 1                                                                                                                       | 4 x 2.5mm2                                                                                                          |                                                                                                                                                                                  |
| Earth Terminal Capacity 2                                                                                                                       | 3 x 4mm2                                                                                                            |                                                                                                                                                                                  |
| Earth Terminal Capacity 3                                                                                                                       | 2 x 6mm2 Multi-strand                                                                                               |                                                                                                                                                                                  |
| Earth Terminal Capacity 4                                                                                                                       | 1 x 10mm2                                                                                                           |                                                                                                                                                                                  |
| Product Class 1                                                                                                                                 | Must be earthed                                                                                                     |                                                                                                                                                                                  |
| Ambient Operating Temperature                                                                                                                   | -5° to +40°C                                                                                                        |                                                                                                                                                                                  |
| Recommended Location                                                                                                                            | Internal Use Only                                                                                                   |                                                                                                                                                                                  |
| Maximum Installation Altitude                                                                                                                   | 2000m                                                                                                               |                                                                                                                                                                                  |
| Standard/Approval                                                                                                                               | BS 1363-2                                                                                                           |                                                                                                                                                                                  |
| Additional Notes                                                                                                                                | Dual Earth: Yes                                                                                                     |                                                                                                                                                                                  |
| Patents and Trademarks                                                                                                                          | Hartland G2 is a Registered Trade Mark No UK00003388376                                                             |                                                                                                                                                                                  |
| All products listed conform to current British or<br>European standard and the product information is<br>correct at the time of going to press. | All accessories are manufactured under an accredited BS EN ISO 9001 : 2015 Quality Management System.               | It is the policy of the company to improve products as part of our development programme.  Therefore, we reserve the right to alter designs and dimensions without prior notice. |
| Illustrations and diagrams are reproduced within the limitations of reproduction and printing process and are not binding.                      | Due to manufacturing processes we cannot<br>guarantee an exact colour match and shadings of<br>of certain finishes. | Correct as at 14 August 2019 04:04 PM<br>E&OE                                                                                                                                    |
|                                                                                                                                                 |                                                                                                                     |                                                                                                                                                                                  |