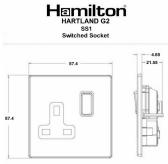

## 7G24SS1SS-B

Hartland G2 Satin Stainless Steel 1 gang 13A Double Pole Switched Socket Satin Stainless Steel/Black

Item Image

Wiring

**Dimensions** 

|                                                                                                                                                 | V                                                                                                                   |                                                                                                                                                                                  |
|-------------------------------------------------------------------------------------------------------------------------------------------------|---------------------------------------------------------------------------------------------------------------------|----------------------------------------------------------------------------------------------------------------------------------------------------------------------------------|
| Primary Range                                                                                                                                   | Hartland G2                                                                                                         |                                                                                                                                                                                  |
| Insert Type                                                                                                                                     | 1 gang 13A Double Pole Switched Socket                                                                              |                                                                                                                                                                                  |
| Plate Finish                                                                                                                                    | Hartland G2 Satin Stainless Steel                                                                                   |                                                                                                                                                                                  |
| Insert Colour                                                                                                                                   | Satin Stainless Steel/Black                                                                                         |                                                                                                                                                                                  |
| EAN13 Barcode                                                                                                                                   | 5051164002367                                                                                                       |                                                                                                                                                                                  |
| Commodity Code                                                                                                                                  | 85363010                                                                                                            |                                                                                                                                                                                  |
| Luckins TSI                                                                                                                                     | 407518357                                                                                                           |                                                                                                                                                                                  |
| Dimensions (Nominal)                                                                                                                            | Single: Height = 87.4mm Width = 87.4mm Depth = 4.65mm                                                               |                                                                                                                                                                                  |
| Fixing Hole Centres                                                                                                                             | Box Fixing = 60.3mm                                                                                                 |                                                                                                                                                                                  |
| Minimum Wall Box Depth                                                                                                                          | 35mm                                                                                                                |                                                                                                                                                                                  |
| Switched Poles                                                                                                                                  | Double                                                                                                              |                                                                                                                                                                                  |
| Current Rating                                                                                                                                  | 13 Amp                                                                                                              |                                                                                                                                                                                  |
| Voltage                                                                                                                                         | 220/250V AC                                                                                                         |                                                                                                                                                                                  |
| Maximum Load                                                                                                                                    | 13 Amp                                                                                                              |                                                                                                                                                                                  |
| Mains Frequency                                                                                                                                 | 50Hz                                                                                                                |                                                                                                                                                                                  |
| IP Rating                                                                                                                                       | IP2XD                                                                                                               |                                                                                                                                                                                  |
| Contact Gap Minimum                                                                                                                             | 3mm                                                                                                                 |                                                                                                                                                                                  |
| Terminal Capacity 1                                                                                                                             | 4 x 2.5mm2                                                                                                          |                                                                                                                                                                                  |
| Terminal Capacity 2                                                                                                                             | 3 x 4mm2                                                                                                            |                                                                                                                                                                                  |
| Terminal Capacity 3                                                                                                                             | 2 x 6mm2 Multi-Strand                                                                                               |                                                                                                                                                                                  |
| Terminal Capacity 4                                                                                                                             | 1 x 10mm2                                                                                                           |                                                                                                                                                                                  |
| Earth Terminal Capacity 1                                                                                                                       | 4 x 2.5mm2                                                                                                          |                                                                                                                                                                                  |
| Earth Terminal Capacity 2                                                                                                                       | 3 x 4mm2                                                                                                            |                                                                                                                                                                                  |
| Earth Terminal Capacity 3                                                                                                                       | 2 x 6mm2 Multi-strand                                                                                               |                                                                                                                                                                                  |
| Earth Terminal Capacity 4                                                                                                                       | 1 x 10mm2                                                                                                           |                                                                                                                                                                                  |
| Product Class 1                                                                                                                                 | Must be earthed                                                                                                     |                                                                                                                                                                                  |
| Ambient Operating Temperature                                                                                                                   | -5° to +40°C                                                                                                        |                                                                                                                                                                                  |
| Recommended Location                                                                                                                            | Internal Use Only                                                                                                   |                                                                                                                                                                                  |
| Maximum Installation Altitude                                                                                                                   | 2000m                                                                                                               |                                                                                                                                                                                  |
| Standard/Approval                                                                                                                               | BS 1363-2                                                                                                           |                                                                                                                                                                                  |
| Additional Notes                                                                                                                                | Dual Earth: Yes                                                                                                     |                                                                                                                                                                                  |
| Patents and Trademarks                                                                                                                          | Hartland G2 is a Registered Trade Mark No UK00003388376                                                             |                                                                                                                                                                                  |
| All products listed conform to current British or<br>European standard and the product information is<br>correct at the time of going to press. | All accessories are manufactured under an accredited BS EN ISO 9001 : 2015 Quality Management System.               | It is the policy of the company to improve products as part of our development programme.  Therefore, we reserve the right to alter designs and dimensions without prior notice. |
| Illustrations and diagrams are reproduced within the limitations of reproduction and printing process and are not binding.                      | Due to manufacturing processes we cannot<br>guarantee an exact colour match and shadings of<br>of certain finishes. | Correct as at 14 August 2019 04:04 PM<br>E&OE                                                                                                                                    |
|                                                                                                                                                 |                                                                                                                     |                                                                                                                                                                                  |