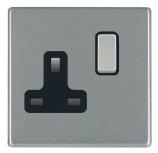

## 7G24SS1SS-B

Hartland G2 Satin Stainless Steel 1 gang 13A Double Pole Switched Socket Satin Stainless Steel/Black

Item Image

Wiring

**Dimensions** 

|                                                                                                                                                 | V                                                                                                                   |                                                                                                                                                                                  |
|-------------------------------------------------------------------------------------------------------------------------------------------------|---------------------------------------------------------------------------------------------------------------------|----------------------------------------------------------------------------------------------------------------------------------------------------------------------------------|
| Primary Range                                                                                                                                   | Hartland G2                                                                                                         |                                                                                                                                                                                  |
| Insert Type                                                                                                                                     | 1 gang 13A Double Pole Switched Socket                                                                              |                                                                                                                                                                                  |
| Plate Finish                                                                                                                                    | Hartland G2 Satin Stainless Steel                                                                                   |                                                                                                                                                                                  |
| Insert Colour                                                                                                                                   | Satin Stainless Steel/Black                                                                                         |                                                                                                                                                                                  |
| EAN13 Barcode                                                                                                                                   | 5051164002367                                                                                                       |                                                                                                                                                                                  |
| Commodity Code                                                                                                                                  | 85363010                                                                                                            |                                                                                                                                                                                  |
| Luckins TSI                                                                                                                                     | 407518357                                                                                                           |                                                                                                                                                                                  |
| Dimensions (Nominal)                                                                                                                            | Single: Height = 87.4mm Width = 87.4mm Depth = 4.65mm                                                               |                                                                                                                                                                                  |
| Fixing Hole Centres                                                                                                                             | Box Fixing = 60.3mm                                                                                                 |                                                                                                                                                                                  |
| Minimum Wall Box Depth                                                                                                                          | 35mm                                                                                                                |                                                                                                                                                                                  |
| Switched Poles                                                                                                                                  | Double                                                                                                              |                                                                                                                                                                                  |
| Current Rating                                                                                                                                  | 13 Amp                                                                                                              |                                                                                                                                                                                  |
| Voltage                                                                                                                                         | 220/250V AC                                                                                                         |                                                                                                                                                                                  |
| Maximum Load                                                                                                                                    | 13 Amp                                                                                                              |                                                                                                                                                                                  |
| Mains Frequency                                                                                                                                 | 50Hz                                                                                                                |                                                                                                                                                                                  |
| IP Rating                                                                                                                                       | IP2XD                                                                                                               |                                                                                                                                                                                  |
| Contact Gap Minimum                                                                                                                             | 3mm                                                                                                                 |                                                                                                                                                                                  |
| Terminal Capacity 1                                                                                                                             | 4 x 2.5mm2                                                                                                          |                                                                                                                                                                                  |
| Terminal Capacity 2                                                                                                                             | 3 x 4mm2                                                                                                            |                                                                                                                                                                                  |
| Terminal Capacity 3                                                                                                                             | 2 x 6mm2 Multi-Strand                                                                                               |                                                                                                                                                                                  |
| Terminal Capacity 4                                                                                                                             | 1 x 10mm2                                                                                                           |                                                                                                                                                                                  |
| Earth Terminal Capacity 1                                                                                                                       | 4 x 2.5mm2                                                                                                          |                                                                                                                                                                                  |
| Earth Terminal Capacity 2                                                                                                                       | 3 x 4mm2                                                                                                            |                                                                                                                                                                                  |
| Earth Terminal Capacity 3                                                                                                                       | 2 x 6mm2 Multi-strand                                                                                               |                                                                                                                                                                                  |
| Earth Terminal Capacity 4                                                                                                                       | 1 x 10mm2                                                                                                           |                                                                                                                                                                                  |
| Product Class 1                                                                                                                                 | Must be earthed                                                                                                     |                                                                                                                                                                                  |
| Ambient Operating Temperature                                                                                                                   | -5° to +40°C                                                                                                        |                                                                                                                                                                                  |
| Recommended Location                                                                                                                            | Internal Use Only                                                                                                   |                                                                                                                                                                                  |
| Maximum Installation Altitude                                                                                                                   | 2000m                                                                                                               |                                                                                                                                                                                  |
| Standard/Approval                                                                                                                               | BS 1363-2                                                                                                           |                                                                                                                                                                                  |
| Additional Notes                                                                                                                                | Dual Earth: Yes                                                                                                     |                                                                                                                                                                                  |
| Patents and Trademarks                                                                                                                          | Hartland G2 is a Registered Trade Mark No UK00003388376                                                             |                                                                                                                                                                                  |
| All products listed conform to current British or<br>European standard and the product information is<br>correct at the time of going to press. | All accessories are manufactured under an accredited BS EN ISO 9001 : 2015 Quality Management System.               | It is the policy of the company to improve products as part of our development programme.  Therefore, we reserve the right to alter designs and dimensions without prior notice. |
| Illustrations and diagrams are reproduced within the limitations of reproduction and printing process and are not binding.                      | Due to manufacturing processes we cannot<br>guarantee an exact colour match and shadings of<br>of certain finishes. | Correct as at 14 August 2019 04:04 PM<br>E&OE                                                                                                                                    |
|                                                                                                                                                 |                                                                                                                     |                                                                                                                                                                                  |