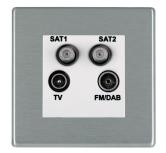

#### **7G24DENTW**

Hartland G2 Satin Stainless Steel Non-Isolated TV+FM+SAT1+SAT2 Quadplexer 2in/4out (DAB Compatible) White

## Item Image