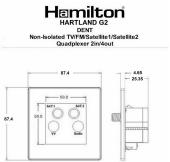

#### **7G24DENTW**

Hartland G2 Satin Stainless Steel Non-Isolated TV+FM+SAT1+SAT2 Quadplexer 2in/4out (DAB Compatible) White

#### Dimensions

|                                                                                                                                                 | SATZ SATZ SATZ                                                                                        | <u> </u>                                                                                                                                                                         |
|-------------------------------------------------------------------------------------------------------------------------------------------------|-------------------------------------------------------------------------------------------------------|----------------------------------------------------------------------------------------------------------------------------------------------------------------------------------|
| Primary Range                                                                                                                                   | Hartland G2                                                                                           |                                                                                                                                                                                  |
| Insert Type                                                                                                                                     | Non-Isolated TV+FM+SAT1+SAT2 Quadplexer 2in/4out (DAB Compatible)                                     |                                                                                                                                                                                  |
|                                                                                                                                                 |                                                                                                       |                                                                                                                                                                                  |
| Plate Finish                                                                                                                                    | Hartland G2 Satin Stainless Steel                                                                     |                                                                                                                                                                                  |
| Insert Colour                                                                                                                                   | White                                                                                                 |                                                                                                                                                                                  |
| EAN13 Barcode                                                                                                                                   | 5051164002015                                                                                         |                                                                                                                                                                                  |
| Commodity Code                                                                                                                                  | 85366910                                                                                              |                                                                                                                                                                                  |
| Luckins TSI                                                                                                                                     | 407518263                                                                                             |                                                                                                                                                                                  |
| Dimensions (Nominal)                                                                                                                            | Single: Height = 87.4mm Width = 87.4mm Depth = 4.65mm                                                 |                                                                                                                                                                                  |
| Fixing Hole Centres                                                                                                                             | Box Fixing = 60.3mm                                                                                   |                                                                                                                                                                                  |
| Minimum Wall Box Depth                                                                                                                          | 35mm                                                                                                  |                                                                                                                                                                                  |
| Switched Poles                                                                                                                                  | N/A                                                                                                   |                                                                                                                                                                                  |
| IP Rating                                                                                                                                       | IP2XD                                                                                                 |                                                                                                                                                                                  |
| Contact Gap Minimum                                                                                                                             | N/A                                                                                                   |                                                                                                                                                                                  |
| Earth Terminal Capacity 1                                                                                                                       | 5 x 1mm2                                                                                              |                                                                                                                                                                                  |
| Earth Terminal Capacity 2                                                                                                                       | 4 x 1.5mm2                                                                                            |                                                                                                                                                                                  |
| Earth Terminal Capacity 3                                                                                                                       | 3 x 2.5mm2                                                                                            |                                                                                                                                                                                  |
| Earth Terminal Capacity 4                                                                                                                       | 1 x 4mm2 Multi-strand                                                                                 |                                                                                                                                                                                  |
| Earth Terminal Capacity 5                                                                                                                       | 1 x 6mm2                                                                                              |                                                                                                                                                                                  |
| Product Class 1                                                                                                                                 | Must be earthed (ref BS7671 415.2.1)                                                                  |                                                                                                                                                                                  |
| Ambient Operating Temperature                                                                                                                   | -5° to +40°C                                                                                          |                                                                                                                                                                                  |
| Recommended Location                                                                                                                            | Internal Use Only                                                                                     |                                                                                                                                                                                  |
| Maximum Installation Altitude                                                                                                                   | 2000m                                                                                                 |                                                                                                                                                                                  |
| EuroFix Additional Notes                                                                                                                        | Quadplexer for use with combined TV FM and Satellite Signals (DAB compatible)                         |                                                                                                                                                                                  |
| Frequencies 1                                                                                                                                   | TV=5-68 MHz 125-860 MHz                                                                               |                                                                                                                                                                                  |
| Frequencies 2                                                                                                                                   | FM=88-108 MHz                                                                                         |                                                                                                                                                                                  |
| Frequencies 3                                                                                                                                   | SAT DC=950-2200 MHz                                                                                   |                                                                                                                                                                                  |
| Patents and Trademarks                                                                                                                          | Hartland G2 is a Registered Trade Mark No UK00003388376                                               |                                                                                                                                                                                  |
| All products listed conform to current British or<br>European standard and the product information is<br>correct at the time of going to press. | All accessories are manufactured under an accredited BS EN ISO 9001 : 2015 Quality Management System. | It is the policy of the company to improve products as part of our development programme.  Therefore, we reserve the right to alter designs and dimensions without prior notice. |
| Illustrations and diagrams are reproduced within the limitations of reproduction and printing                                                   | Due to manufacturing processes we cannot guarantee an exact colour match and shadings of              | Correct as at 14 August 2019 04:04 PM<br>E&OE                                                                                                                                    |