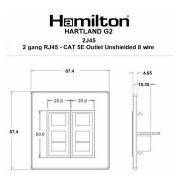

## making connections beautifully

Wiring Accessories • Circuit Protection • Smart Lighting Control & Multi-room Audio 7G242J45QG Hartland G2 Satin Stainless Steel 2 gang RJ45 CAT 5E Outlet - Unshielded Quartz Grey Item Image Wiring **Dimensions** 

| Primary Range                                                                                                                                   | Hartland G2                                                                                               |                                                                                                                                                                                  |
|-------------------------------------------------------------------------------------------------------------------------------------------------|-----------------------------------------------------------------------------------------------------------|----------------------------------------------------------------------------------------------------------------------------------------------------------------------------------|
| Insert Type                                                                                                                                     | 2 gang RJ45 CAT 5E Outlet - Unshielded                                                                    |                                                                                                                                                                                  |
| Plate Finish                                                                                                                                    | Hartland G2 Satin Stainless Steel                                                                         |                                                                                                                                                                                  |
| Insert Colour                                                                                                                                   | Quartz Grey                                                                                               |                                                                                                                                                                                  |
| EAN13 Barcode                                                                                                                                   | 5051164002664                                                                                             |                                                                                                                                                                                  |
| Commodity Code                                                                                                                                  | 85176990                                                                                                  |                                                                                                                                                                                  |
| Luckins TSI                                                                                                                                     | 407518221                                                                                                 |                                                                                                                                                                                  |
| Dimensions (Nominal)                                                                                                                            | Single: Height = 87.4mm Width = 87.4mm Depth = 4.65mm                                                     |                                                                                                                                                                                  |
| Fixing Hole Centres                                                                                                                             | Box Fixing = 60.3mm                                                                                       |                                                                                                                                                                                  |
| Minimum Wall Box Depth                                                                                                                          | 35mm                                                                                                      |                                                                                                                                                                                  |
| Switched Poles                                                                                                                                  | N/A                                                                                                       |                                                                                                                                                                                  |
| IP Rating                                                                                                                                       | IP2XD                                                                                                     |                                                                                                                                                                                  |
| Contact Gap Minimum                                                                                                                             | N/A                                                                                                       |                                                                                                                                                                                  |
| Earth Terminal Capacity 1                                                                                                                       | 5 x 1mm2                                                                                                  |                                                                                                                                                                                  |
| Earth Terminal Capacity 2                                                                                                                       | 4 x 1.5mm2                                                                                                |                                                                                                                                                                                  |
| Earth Terminal Capacity 3                                                                                                                       | 3 x 2.5mm2                                                                                                |                                                                                                                                                                                  |
| Earth Terminal Capacity 4                                                                                                                       | 1 x 4mm2 Multi-strand                                                                                     |                                                                                                                                                                                  |
| Earth Terminal Capacity 5                                                                                                                       | 1 x 6mm2                                                                                                  |                                                                                                                                                                                  |
| Product Class 1                                                                                                                                 | Must be earthed (ref BS7671 415.2.1)                                                                      |                                                                                                                                                                                  |
| Ambient Operating Temperature                                                                                                                   | -5° to +40°C                                                                                              |                                                                                                                                                                                  |
| Recommended Location                                                                                                                            | Internal Use Only                                                                                         |                                                                                                                                                                                  |
| Maximum Installation Altitude                                                                                                                   | 2000m                                                                                                     |                                                                                                                                                                                  |
| Standard/Approval                                                                                                                               | N/A                                                                                                       |                                                                                                                                                                                  |
| EuroFix Additional Notes                                                                                                                        | Can be used in both EIA 568A and EIA 568B wiriing schedules                                               |                                                                                                                                                                                  |
| Patents and Trademarks                                                                                                                          | Hartland G2 is a Registered Trade Mark No UK00003388376                                                   |                                                                                                                                                                                  |
| All products listed conform to current British or<br>European standard and the product information is<br>correct at the time of going to press. | All accessories are manufactured under an accredited BS EN ISO 9001 : 2015 Quality Management System.     | It is the policy of the company to improve products as part of our development programme.  Therefore, we reserve the right to alter designs and dimensions without prior notice. |
| Illustrations and diagrams are reproduced within the limitations of reproduction and printing process and are not binding                       | Due to manufacturing processes we cannot guarantee an exact colour match and shadings of ortical finishes | Correct as at 14 August 2019 04:04 PM<br>E&OE                                                                                                                                    |