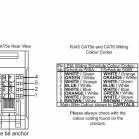

## 7G242J45B

Hartland G2 Satin Stainless Steel 2 gang RJ45 CAT 5E Outlet - Unshielded Black

Wiring