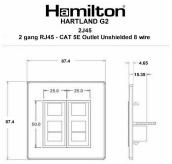

## Item Image

## **Dimensions**

| Primary Range                                                                                                                                   | Hartland G2                                                                                                   |                                                                                                                                                                                  |
|-------------------------------------------------------------------------------------------------------------------------------------------------|---------------------------------------------------------------------------------------------------------------|----------------------------------------------------------------------------------------------------------------------------------------------------------------------------------|
| Insert Type                                                                                                                                     | 2 gang RJ45 CAT 5E Outlet - Unshielded                                                                        |                                                                                                                                                                                  |
| Plate Finish                                                                                                                                    | Hartland G2 Satin Stainless Steel                                                                             |                                                                                                                                                                                  |
| Insert Colour                                                                                                                                   | Black                                                                                                         |                                                                                                                                                                                  |
| EAN13 Barcode                                                                                                                                   | 5051164001766                                                                                                 |                                                                                                                                                                                  |
| Commodity Code                                                                                                                                  | 85176990                                                                                                      |                                                                                                                                                                                  |
| Luckins TSI                                                                                                                                     | 407518182                                                                                                     |                                                                                                                                                                                  |
| Dimensions (Nominal)                                                                                                                            | Single: Height = 87.4mm Width = 87.4mm Depth = 4.65mm                                                         |                                                                                                                                                                                  |
| Fixing Hole Centres                                                                                                                             | Box Fixing = 60.3mm                                                                                           |                                                                                                                                                                                  |
| Minimum Wall Box Depth                                                                                                                          | 35mm                                                                                                          |                                                                                                                                                                                  |
| Switched Poles                                                                                                                                  | N/A                                                                                                           |                                                                                                                                                                                  |
| IP Rating                                                                                                                                       | IP2XD                                                                                                         |                                                                                                                                                                                  |
| Contact Gap Minimum                                                                                                                             | N/A                                                                                                           |                                                                                                                                                                                  |
| Earth Terminal Capacity 1                                                                                                                       | 5 x 1mm2                                                                                                      |                                                                                                                                                                                  |
| Earth Terminal Capacity 2                                                                                                                       | 4 x 1.5mm2                                                                                                    |                                                                                                                                                                                  |
| Earth Terminal Capacity 3                                                                                                                       | 3 x 2.5mm2                                                                                                    |                                                                                                                                                                                  |
| Earth Terminal Capacity 4                                                                                                                       | 1 x 4mm2 Multi-strand                                                                                         |                                                                                                                                                                                  |
| Earth Terminal Capacity 5                                                                                                                       | 1 x 6mm2                                                                                                      |                                                                                                                                                                                  |
| Product Class 1                                                                                                                                 | Must be earthed (ref BS7671 415.2.1)                                                                          |                                                                                                                                                                                  |
| Ambient Operating Temperature                                                                                                                   | -5° to +40°C                                                                                                  |                                                                                                                                                                                  |
| Recommended Location                                                                                                                            | Internal Use Only                                                                                             |                                                                                                                                                                                  |
| Maximum Installation Altitude                                                                                                                   | 2000m                                                                                                         |                                                                                                                                                                                  |
| Standard/Approval                                                                                                                               | N/A                                                                                                           |                                                                                                                                                                                  |
| EuroFix Additional Notes                                                                                                                        | Can be used in both EIA 568A and EIA 568B wiriing schedules                                                   |                                                                                                                                                                                  |
| Patents and Trademarks                                                                                                                          | Hartland G2 is a Registered Trade Mark No UK00003388376                                                       |                                                                                                                                                                                  |
| All products listed conform to current British or<br>European standard and the product information is<br>correct at the time of going to press. | All accessories are manufactured under an accredited BS EN ISO 9001 : 2015 Quality Management System.         | It is the policy of the company to improve products as part of our development programme.  Therefore, we reserve the right to alter designs and dimensions without prior notice. |
| Illustrations and diagrams are reproduced within the limitations of reproduction and printing process and are not binding.                      | Due to manufacturing processes we cannot guarantee an exact colour match and shadings of of certain finishes. | Correct as at 14 August 2019 04:04 PM<br>E&OE                                                                                                                                    |