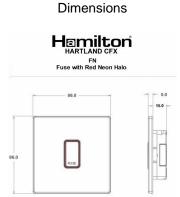

## **7EBCFNBL-R**

Hartland CFX Etrium Bronze 1 gang 13A Fuse with Neon Halo Black/Red

| Primary Range                                                                                                                                   | Hartland CFX                                                                                                                   |                                                                                                                                                  |
|-------------------------------------------------------------------------------------------------------------------------------------------------|--------------------------------------------------------------------------------------------------------------------------------|--------------------------------------------------------------------------------------------------------------------------------------------------|
| Insert Type                                                                                                                                     | 1 gang 13A Fuse with Red Neon Halo                                                                                             |                                                                                                                                                  |
| Plate Finish                                                                                                                                    | Hartland CFX Etrium Bronze                                                                                                     |                                                                                                                                                  |
| Insert Colour                                                                                                                                   | Black/Red                                                                                                                      |                                                                                                                                                  |
| EAN13 Barcode                                                                                                                                   | 5017504011949                                                                                                                  |                                                                                                                                                  |
| Dimensions (Nominal)                                                                                                                            | Single: Height = 86.0mm Width = 86.0mm Depth = 5.0mm                                                                           |                                                                                                                                                  |
| Fixing Hole Centres                                                                                                                             | Box Fixing = 60.3mm Grid Fixing = CFX Clips                                                                                    |                                                                                                                                                  |
| Minimum Wall Box Depth                                                                                                                          | 35mm                                                                                                                           |                                                                                                                                                  |
| Switched Poles                                                                                                                                  | None                                                                                                                           |                                                                                                                                                  |
| Current Rating                                                                                                                                  | 13 Amp                                                                                                                         |                                                                                                                                                  |
| Voltage                                                                                                                                         | 220/250V AC                                                                                                                    |                                                                                                                                                  |
| Maximum Load                                                                                                                                    | 13 Amp                                                                                                                         |                                                                                                                                                  |
| Mains Frequency                                                                                                                                 | 50Hz                                                                                                                           |                                                                                                                                                  |
| IP Rating                                                                                                                                       | IP2XD                                                                                                                          |                                                                                                                                                  |
| Contact Gap Minimum                                                                                                                             | 3mm                                                                                                                            |                                                                                                                                                  |
| Terminal Capacity 1                                                                                                                             | 3 x 2.5mm2                                                                                                                     |                                                                                                                                                  |
| Terminal Capacity 2                                                                                                                             | 2 x 4mm2 Multi Strand                                                                                                          |                                                                                                                                                  |
| Terminal Capacity 3                                                                                                                             | 1 x 6mm2                                                                                                                       |                                                                                                                                                  |
| Earth Terminal Capacity 1                                                                                                                       | 6 x 1mm2                                                                                                                       |                                                                                                                                                  |
| Earth Terminal Capacity 2                                                                                                                       | 5 x 1.5mm2                                                                                                                     |                                                                                                                                                  |
| Earth Terminal Capacity 3                                                                                                                       | 3 x 2.5mm2                                                                                                                     |                                                                                                                                                  |
| Earth Terminal Capacity 4                                                                                                                       | 2 x 4mm2 Multi-strand                                                                                                          |                                                                                                                                                  |
| Earth Terminal Capacity 5                                                                                                                       | 1 x 6mm2                                                                                                                       |                                                                                                                                                  |
| Product Class 1                                                                                                                                 | Must be earthed                                                                                                                |                                                                                                                                                  |
| Ambient Operating Temperature                                                                                                                   | -5° to +40°C                                                                                                                   |                                                                                                                                                  |
| Recommended Location                                                                                                                            | Internal Use Only                                                                                                              |                                                                                                                                                  |
| Maximum Installation Altitude                                                                                                                   | 2000m                                                                                                                          |                                                                                                                                                  |
| Standard/Approval                                                                                                                               | BS 5733 with Fuselink to BS1362                                                                                                |                                                                                                                                                  |
| Patents and Trademarks                                                                                                                          | CFX is a Registered Trade Mark No 2398667 Hartland CFX is a Registered Design under Reference Nos. R21 = 3023446 SS2 = 3023445 |                                                                                                                                                  |
| All products listed conform to current British or<br>European standard and the product information is<br>correct at the time of going to press. | All accessories are manufactured under an accredited BS EN ISO 9001 : 2015 Quality Management System.                          | It is the policy of the company to improve products<br>as part of our development programme.<br>Therefore, we reserve the right to alter designs |