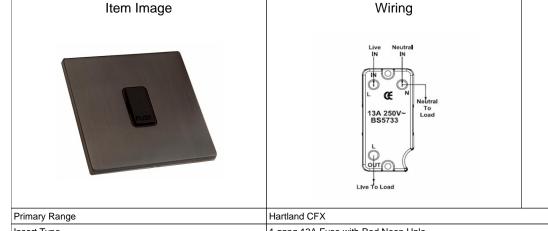

## **7EBCFNBL-R**

Hartland CFX Etrium Bronze 1 gang 13A Fuse with Neon Halo Black/Red

| Primary Range                                                                                                                                   | Hartland CFX                                                                                                                   |                                                                                                                                                  |
|-------------------------------------------------------------------------------------------------------------------------------------------------|--------------------------------------------------------------------------------------------------------------------------------|--------------------------------------------------------------------------------------------------------------------------------------------------|
| Insert Type                                                                                                                                     | 1 gang 13A Fuse with Red Neon Halo                                                                                             |                                                                                                                                                  |
| Plate Finish                                                                                                                                    | Hartland CFX Etrium Bronze                                                                                                     |                                                                                                                                                  |
| Insert Colour                                                                                                                                   | Black/Red                                                                                                                      |                                                                                                                                                  |
| EAN13 Barcode                                                                                                                                   | 5017504011949                                                                                                                  |                                                                                                                                                  |
| Dimensions (Nominal)                                                                                                                            | Single: Height = 86.0mm Width = 86.0mm Depth = 5.0mm                                                                           |                                                                                                                                                  |
| Fixing Hole Centres                                                                                                                             | Box Fixing = 60.3mm Grid Fixing = CFX Clips                                                                                    |                                                                                                                                                  |
| Minimum Wall Box Depth                                                                                                                          | 35mm                                                                                                                           |                                                                                                                                                  |
| Switched Poles                                                                                                                                  | None                                                                                                                           |                                                                                                                                                  |
| Current Rating                                                                                                                                  | 13 Amp                                                                                                                         |                                                                                                                                                  |
| Voltage                                                                                                                                         | 220/250V AC                                                                                                                    |                                                                                                                                                  |
| Maximum Load                                                                                                                                    | 13 Amp                                                                                                                         |                                                                                                                                                  |
| Mains Frequency                                                                                                                                 | 50Hz                                                                                                                           |                                                                                                                                                  |
| IP Rating                                                                                                                                       | IP2XD                                                                                                                          |                                                                                                                                                  |
| Contact Gap Minimum                                                                                                                             | 3mm                                                                                                                            |                                                                                                                                                  |
| Terminal Capacity 1                                                                                                                             | 3 x 2.5mm2                                                                                                                     |                                                                                                                                                  |
| Terminal Capacity 2                                                                                                                             | 2 x 4mm2 Multi Strand                                                                                                          |                                                                                                                                                  |
| Terminal Capacity 3                                                                                                                             | 1 x 6mm2                                                                                                                       |                                                                                                                                                  |
| Earth Terminal Capacity 1                                                                                                                       | 6 x 1mm2                                                                                                                       |                                                                                                                                                  |
| Earth Terminal Capacity 2                                                                                                                       | 5 x 1.5mm2                                                                                                                     |                                                                                                                                                  |
| Earth Terminal Capacity 3                                                                                                                       | 3 x 2.5mm2                                                                                                                     |                                                                                                                                                  |
| Earth Terminal Capacity 4                                                                                                                       | 2 x 4mm2 Multi-strand                                                                                                          |                                                                                                                                                  |
| Earth Terminal Capacity 5                                                                                                                       | 1 x 6mm2                                                                                                                       |                                                                                                                                                  |
| Product Class 1                                                                                                                                 | Must be earthed                                                                                                                |                                                                                                                                                  |
| Ambient Operating Temperature                                                                                                                   | -5° to +40°C                                                                                                                   |                                                                                                                                                  |
| Recommended Location                                                                                                                            | Internal Use Only                                                                                                              |                                                                                                                                                  |
| Maximum Installation Altitude                                                                                                                   | 2000m                                                                                                                          |                                                                                                                                                  |
| Standard/Approval                                                                                                                               | BS 5733 with Fuselink to BS1362                                                                                                |                                                                                                                                                  |
| Patents and Trademarks                                                                                                                          | CFX is a Registered Trade Mark No 2398667 Hartland CFX is a Registered Design under Reference Nos. R21 = 3023446 SS2 = 3023445 |                                                                                                                                                  |
| All products listed conform to current British or<br>European standard and the product information is<br>correct at the time of going to press. | All accessories are manufactured under an accredited BS EN ISO 9001 : 2015 Quality Management System.                          | It is the policy of the company to improve products<br>as part of our development programme.<br>Therefore, we reserve the right to alter designs |