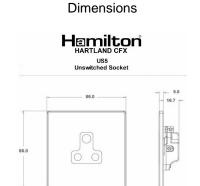

## 7CBCUS5B

Hartland CFX Copper Bronze 1 gang 5A Unswitched Socket Black

Item Image Wiring

|                                                                                                                                                 |                                                                                                                                | ,                                                                                                                                                                                        |
|-------------------------------------------------------------------------------------------------------------------------------------------------|--------------------------------------------------------------------------------------------------------------------------------|------------------------------------------------------------------------------------------------------------------------------------------------------------------------------------------|
| Primary Range                                                                                                                                   | Hartland CFX                                                                                                                   |                                                                                                                                                                                          |
| Insert Type                                                                                                                                     | 1 gang 5A Unswitched Socket                                                                                                    |                                                                                                                                                                                          |
| Plate Finish                                                                                                                                    | Hartland CFX Copper Bronze                                                                                                     |                                                                                                                                                                                          |
| Insert Colour                                                                                                                                   | Black                                                                                                                          |                                                                                                                                                                                          |
| EAN13 Barcode                                                                                                                                   | 5017504011406                                                                                                                  |                                                                                                                                                                                          |
| Dimensions (Nominal)                                                                                                                            | Single: Height = 86.0mm Width = 86.0mm Depth = 5.0mm                                                                           |                                                                                                                                                                                          |
| Fixing Hole Centres                                                                                                                             | Box Fixing = 60.3mm Grid Fixing = CFX Clips                                                                                    |                                                                                                                                                                                          |
| Minimum Wall Box Depth                                                                                                                          | 35mm                                                                                                                           |                                                                                                                                                                                          |
| Switched Poles                                                                                                                                  | None                                                                                                                           |                                                                                                                                                                                          |
| Current Rating                                                                                                                                  | 5 Amp                                                                                                                          |                                                                                                                                                                                          |
| Voltage                                                                                                                                         | 220/250V AC                                                                                                                    |                                                                                                                                                                                          |
| Maximum Load                                                                                                                                    | 5 Amp                                                                                                                          |                                                                                                                                                                                          |
| Mains Frequency                                                                                                                                 | 50Hz                                                                                                                           |                                                                                                                                                                                          |
| IP Rating                                                                                                                                       | IP2XD                                                                                                                          |                                                                                                                                                                                          |
| Contact Gap Minimum                                                                                                                             | None                                                                                                                           |                                                                                                                                                                                          |
| Terminal Capacity 1                                                                                                                             | 5 x 1mm2                                                                                                                       |                                                                                                                                                                                          |
| Terminal Capacity 2                                                                                                                             | 4 x 1.5mm2                                                                                                                     |                                                                                                                                                                                          |
| Terminal Capacity 3                                                                                                                             | 2 x 2.5mm2                                                                                                                     |                                                                                                                                                                                          |
| Terminal Capacity 4                                                                                                                             | 1 x 4mm2                                                                                                                       |                                                                                                                                                                                          |
| Earth Terminal Capacity 1                                                                                                                       | 5 x 1mm2                                                                                                                       |                                                                                                                                                                                          |
| Earth Terminal Capacity 2                                                                                                                       | 4 x 1.5mm2                                                                                                                     |                                                                                                                                                                                          |
| Earth Terminal Capacity 3                                                                                                                       | 2 x 2.5mm2                                                                                                                     |                                                                                                                                                                                          |
| Earth Terminal Capacity 4                                                                                                                       | 1 x 4mm2                                                                                                                       |                                                                                                                                                                                          |
| Product Class 1                                                                                                                                 | Must be earthed                                                                                                                |                                                                                                                                                                                          |
| Ambient Operating Temperature                                                                                                                   | -5° to +40°C                                                                                                                   |                                                                                                                                                                                          |
| Recommended Location                                                                                                                            | Internal Use Only                                                                                                              |                                                                                                                                                                                          |
| Maximum Installation Altitude                                                                                                                   | 2000m                                                                                                                          |                                                                                                                                                                                          |
| Standard/Approval                                                                                                                               | BS 546                                                                                                                         |                                                                                                                                                                                          |
| Additional Notes                                                                                                                                | Shuttered: Yes                                                                                                                 |                                                                                                                                                                                          |
| Patents and Trademarks                                                                                                                          | CFX is a Registered Trade Mark No 2398667 Hartland CFX is a Registered Design under Reference Nos. R21 = 3023446 SS2 = 3023445 |                                                                                                                                                                                          |
| All products listed conform to current British or<br>European standard and the product information is<br>correct at the time of going to press. | All accessories are manufactured under an accredited BS EN ISO 9001 : 2015 Quality Management System.                          | It is the policy of the company to improve products<br>as part of our development programme.<br>Therefore, we reserve the right to alter designs<br>and dimensions without prior notice. |
| Illustrations and diagrams are reproduced within                                                                                                | Due to manufacturing processes we cannot                                                                                       | Correct as at 16 October 2018 12:40 PM                                                                                                                                                   |