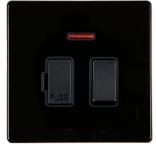

## **7BCSPNBL-B**

Hartland CFX Colours Jet Black 1 gang 13A Double Pole Fused Spur and Neon Black/Black

## Item Image