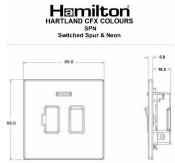

## **Dimensions**

|                                                                                                                                                 |                                                                                                       | <u> </u>                                                                                                                                                                        |
|-------------------------------------------------------------------------------------------------------------------------------------------------|-------------------------------------------------------------------------------------------------------|---------------------------------------------------------------------------------------------------------------------------------------------------------------------------------|
| Primary Range                                                                                                                                   | Hartland CFX Colours                                                                                  |                                                                                                                                                                                 |
| Insert Type                                                                                                                                     | 1 gang 13A Double Pole Fused Spur + Neon                                                              |                                                                                                                                                                                 |
| Plate Finish                                                                                                                                    | Hartland CFX Colours Jet Black                                                                        |                                                                                                                                                                                 |
| Insert Colour                                                                                                                                   | Black/Black                                                                                           |                                                                                                                                                                                 |
| EAN13 Barcode                                                                                                                                   | 5017504007126                                                                                         |                                                                                                                                                                                 |
| Dimensions (Nominal)                                                                                                                            | Single: Height = 86.0mm Width = 86.0mm Depth = 5.0mm                                                  |                                                                                                                                                                                 |
| Fixing Hole Centres                                                                                                                             | Box Fixing = 60.3mm Grid Fixing = CFX Push                                                            |                                                                                                                                                                                 |
| Minimum Wall Box Depth                                                                                                                          | 35mm                                                                                                  |                                                                                                                                                                                 |
| Switched Poles                                                                                                                                  | Double                                                                                                |                                                                                                                                                                                 |
| Current Rating                                                                                                                                  | 13 Amp                                                                                                |                                                                                                                                                                                 |
| Voltage                                                                                                                                         | 220/250V AC                                                                                           |                                                                                                                                                                                 |
| Maximum Load                                                                                                                                    | 13 Amp                                                                                                |                                                                                                                                                                                 |
| Mains Frequency                                                                                                                                 | 50Hz                                                                                                  |                                                                                                                                                                                 |
| IP Rating                                                                                                                                       | IP2XD                                                                                                 |                                                                                                                                                                                 |
| Contact Gap Minimum                                                                                                                             | 3mm                                                                                                   |                                                                                                                                                                                 |
| Terminal Capacity 1                                                                                                                             | 3 x 2.5mm2                                                                                            |                                                                                                                                                                                 |
| Terminal Capacity 2                                                                                                                             | 2 x 4mm2 Multi Strand                                                                                 |                                                                                                                                                                                 |
| Terminal Capacity 3                                                                                                                             | 1 x 6mm2                                                                                              |                                                                                                                                                                                 |
| Earth Terminal Capacity 1                                                                                                                       | 6 x 1mm2                                                                                              |                                                                                                                                                                                 |
| Earth Terminal Capacity 2                                                                                                                       | 5 x 1.5mm2                                                                                            |                                                                                                                                                                                 |
| Earth Terminal Capacity 3                                                                                                                       | 3 x 2.5mm2                                                                                            |                                                                                                                                                                                 |
| Earth Terminal Capacity 4                                                                                                                       | 2 x 4mm2 Multi-strand                                                                                 |                                                                                                                                                                                 |
| Earth Terminal Capacity 5                                                                                                                       | 1 x 6mm2                                                                                              |                                                                                                                                                                                 |
| Product Class 1                                                                                                                                 | Must be earthed                                                                                       |                                                                                                                                                                                 |
| Ambient Operating Temperature                                                                                                                   | -5° to +40°C                                                                                          |                                                                                                                                                                                 |
| Recommended Location                                                                                                                            | Internal Use Only                                                                                     |                                                                                                                                                                                 |
| Maximum Installation Altitude                                                                                                                   | 2000m                                                                                                 |                                                                                                                                                                                 |
| Standard/Approval                                                                                                                               | BS 1363-4                                                                                             |                                                                                                                                                                                 |
| Patents and Trademarks                                                                                                                          | CFX is a Registered Trade Mark No 2398667                                                             |                                                                                                                                                                                 |
| All products listed conform to current British or<br>European standard and the product information is<br>correct at the time of going to press. | All accessories are manufactured under an accredited BS EN ISO 9001 : 2015 Quality Management System. | It is the policy of the company to improve products as part of our development programme. Therefore, we reserve the right to alter designs and dimensions without prior notice. |