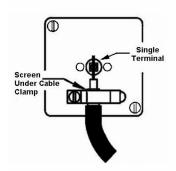

SL

# making connections beautifully

Wiring Accessories • Circuit Protection • Smart Lighting Control & Multi-room Audio

#### **7BCSATIB**

Hartland CFX Colours Jet Black 1 gang Isolated Satellite Black

## Item Image



## Wiring



#### Dimensions



| Primary Range                                                                                                                                   | Hartland CFX Colours                                                                                                                      |                                                                                                                                                                                  |
|-------------------------------------------------------------------------------------------------------------------------------------------------|-------------------------------------------------------------------------------------------------------------------------------------------|-------------------------