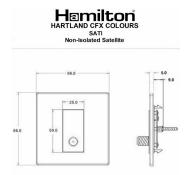

#### Dimensions

| Primary Range                                                                                                                                   | Hartland CFX Colours                                                                                                                      |                                                                                                                                                                                  |
|-------------------------------------------------------------------------------------------------------------------------------------------------|-------------------------------------------------------------------------------------------------------------------------------------------|----------------------------------------------------------------------------------------------------------------------------------------------------------------------------------|
| Insert Type                                                                                                                                     | 1 gang Isolated Satellite                                                                                                                 |                                                                                                                                                                                  |
| Plate Finish                                                                                                                                    | Hartland CFX Colours Jet Black                                                                                                            |                                                                                                                                                                                  |
| Insert Colour                                                                                                                                   | Black                                                                                                                                     |                                                                                                                                                                                  |
| EAN13 Barcode                                                                                                                                   | 5017504007096                                                                                                                             |                                                                                                                                                                                  |
| Dimensions (Nominal)                                                                                                                            | Single: Height = 86.0mm Width = 86.0mm Depth = 5.0mm                                                                                      |                                                                                                                                                                                  |
| Fixing Hole Centres                                                                                                                             | Box Fixing = 60.3mm Grid Fixing = CFX Push                                                                                                |                                                                                                                                                                                  |
| Minimum Wall Box Depth                                                                                                                          | 35mm                                                                                                                                      |                                                                                                                                                                                  |
| Switched Poles                                                                                                                                  | N/A                                                                                                                                       |                                                                                                                                                                                  |
| IP Rating                                                                                                                                       | IP2XD                                                                                                                                     |                                                                                                                                                                                  |
| Contact Gap Minimum                                                                                                                             | N/A                                                                                                                                       |                                                                                                                                                                                  |
| Earth Terminal Capacity 1                                                                                                                       | 5 x 1mm2                                                                                                                                  |                                                                                                                                                                                  |
| Earth Terminal Capacity 2                                                                                                                       | 4 x 1.5mm2                                                                                                                                |                                                                                                                                                                                  |
| Earth Terminal Capacity 3                                                                                                                       | 3 x 2.5mm2                                                                                                                                |                                                                                                                                                                                  |
| Earth Terminal Capacity 4                                                                                                                       | 1 x 4mm2 Multi-strand                                                                                                                     |                                                                                                                                                                                  |
| Earth Terminal Capacity 5                                                                                                                       | 1 x 6mm2                                                                                                                                  |                                                                                                                                                                                  |
| Product Class 1                                                                                                                                 | Must be earthed (ref BS7671 415.2.1)                                                                                                      |                                                                                                                                                                                  |
| Ambient Operating Temperature                                                                                                                   | -5° to +40°C                                                                                                                              |                                                                                                                                                                                  |
| Recommended Location                                                                                                                            | Internal Use Only                                                                                                                         |                                                                                                                                                                                  |
| Maximum Installation Altitude                                                                                                                   | 2000m                                                                                                                                     |                                                                                                                                                                                  |
| EuroFix Additional Notes                                                                                                                        | Isolated F-type outlet for Satellite or Cable TV installations where a DC signal back to the LNB unit on the satellite dish NOT required. |                                                                                                                                                                                  |
| Patents and Trademarks                                                                                                                          | CFX is a Registered Trade Mark No 2398667                                                                                                 |                                                                                                                                                                                  |
| All products listed conform to current British or<br>European standard and the product information is<br>correct at the time of going to press. | All accessories are manufactured under an accredited BS EN ISO 9001 : 2015 Quality Management System.                                     | It is the policy of the company to improve products as part of our development programme.  Therefore, we reserve the right to alter designs and dimensions without prior notice. |
| Illustrations and diagrams are reproduced within the limitations of reproduction and printing                                                   | Due to manufacturing processes we cannot guarantee an exact colour match and shadings of                                                  | Correct as at 15 October 2018 10:21 AM<br>E&OE                                                                                                                                   |