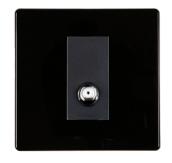

#### **7BCSATIB**

Hartland CFX Colours Jet Black 1 gang Isolated Satellite Black

## Item Image