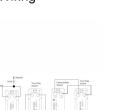

## Wiring

| Primary Range                                                                                                                                   | Hartland CFX Colours                                                                                  |                                                                                                                                                                                          |
|-------------------------------------------------------------------------------------------------------------------------------------------------|-------------------------------------------------------------------------------------------------------|------------------------------------------------------------------------------------------------------------------------------------------------------------------------------------------|
| Insert Type                                                                                                                                     | 2 gang 20AX 2 Way Rocker                                                                              |                                                                                                                                                                                          |
| Plate Finish                                                                                                                                    | Hartland CFX Colours Jet Black                                                                        |                                                                                                                                                                                          |
| Insert Colour                                                                                                                                   | Black/Black                                                                                           |                                                                                                                                                                                          |
| EAN13 Barcode                                                                                                                                   | 5017504007010                                                                                         |                                                                                                                                                                                          |
| Dimensions (Nominal)                                                                                                                            | Single: Height = 86.0mm Width = 86.0mm Depth = 5.0mm                                                  |                                                                                                                                                                                          |
| Fixing Hole Centres                                                                                                                             | Box Fixing = 60.3mm Grid Fixing = CFX Push                                                            |                                                                                                                                                                                          |
| Minimum Wall Box Depth                                                                                                                          | 25mm                                                                                                  |                                                                                                                                                                                          |
| Switched Poles                                                                                                                                  | Single                                                                                                |                                                                                                                                                                                          |
| Current Rating                                                                                                                                  | 20AX                                                                                                  |                                                                                                                                                                                          |
| Voltage                                                                                                                                         | 220/250V AC                                                                                           |                                                                                                                                                                                          |
| Maximum Load                                                                                                                                    | 20 Amp inductive                                                                                      |                                                                                                                                                                                          |
| Mains Frequency                                                                                                                                 | 50Hz                                                                                                  |                                                                                                                                                                                          |
| IP Rating                                                                                                                                       | IP2XD                                                                                                 |                                                                                                                                                                                          |
| Contact Gap Minimum                                                                                                                             | 3mm                                                                                                   |                                                                                                                                                                                          |
| Terminal Capacity 1                                                                                                                             | 5 x 1mm2                                                                                              |                                                                                                                                                                                          |
| Terminal Capacity 2                                                                                                                             | 4 x 1.5mm2                                                                                            |                                                                                                                                                                                          |
| Terminal Capacity 3                                                                                                                             | 2 x 2.5mm2                                                                                            |                                                                                                                                                                                          |
| Terminal Capacity 4                                                                                                                             | 2 x 4mm2 Multi-strand                                                                                 |                                                                                                                                                                                          |
| Terminal Capacity 5                                                                                                                             | 1 x 6mm2                                                                                              |                                                                                                                                                                                          |
| Earth Terminal Capacity 1                                                                                                                       | 6 x 1mm2                                                                                              |                                                                                                                                                                                          |
| Earth Terminal Capacity 2                                                                                                                       | 5 x 1.5mm2                                                                                            |                                                                                                                                                                                          |
| Earth Terminal Capacity 3                                                                                                                       | 3 x 2.5mm2                                                                                            |                                                                                                                                                                                          |
| Earth Terminal Capacity 4                                                                                                                       | 2 x 4mm2 Multi-strand                                                                                 |                                                                                                                                                                                          |
| Earth Terminal Capacity 5                                                                                                                       | 1 x 6mm2                                                                                              |                                                                                                                                                                                          |
| Product Class 1                                                                                                                                 | Must be earthed                                                                                       |                                                                                                                                                                                          |
| Ambient Operating Temperature                                                                                                                   | -5° to +40°C                                                                                          |                                                                                                                                                                                          |
| Recommended Location                                                                                                                            | Internal Use Only                                                                                     |                                                                                                                                                                                          |
| Maximum Installation Altitude                                                                                                                   | 2000m                                                                                                 |                                                                                                                                                                                          |
| Standard/Approval                                                                                                                               | BS EN 60669-1                                                                                         |                                                                                                                                                                                          |
| Patents and Trademarks                                                                                                                          | CFX is a Registered Trade Mark No 2398667                                                             |                                                                                                                                                                                          |
| All products listed conform to current British or<br>European standard and the product information is<br>correct at the time of going to press. | All accessories are manufactured under an accredited BS EN ISO 9001 : 2015 Quality Management System. | It is the policy of the company to improve products<br>as part of our development programme.<br>Therefore, we reserve the right to alter designs<br>and dimensions without prior notice. |