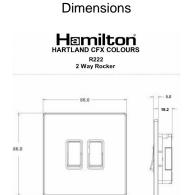

## 7BCR222BL-B

Hartland CFX Colours Jet Black 2 gang 20AX 2 Way Rocker Black/Black

Item Image

## Wiring

| Primary Range                                                                                                                                   | Hartland CFX Colours                                                                                  |                                                                                                                                                                                          |
|-------------------------------------------------------------------------------------------------------------------------------------------------|-------------------------------------------------------------------------------------------------------|------------------------------------------------------------------------------------------------------------------------------------------------------------------------------------------|
| Insert Type                                                                                                                                     | 2 gang 20AX 2 Way Rocker                                                                              |                                                                                                                                                                                          |
| Plate Finish                                                                                                                                    | Hartland CFX Colours Jet Black                                                                        |                                                                                                                                                                                          |
| Insert Colour                                                                                                                                   | Black/Black                                                                                           |                                                                                                                                                                                          |
| EAN13 Barcode                                                                                                                                   | 5017504007010                                                                                         |                                                                                                                                                                                          |
| Dimensions (Nominal)                                                                                                                            | Single: Height = 86.0mm Width = 86.0mm Depth = 5.0mm                                                  |                                                                                                                                                                                          |
| Fixing Hole Centres                                                                                                                             | Box Fixing = 60.3mm Grid Fixing = CFX Push                                                            |                                                                                                                                                                                          |
| Minimum Wall Box Depth                                                                                                                          | 25mm                                                                                                  |                                                                                                                                                                                          |
| Switched Poles                                                                                                                                  | Single                                                                                                |                                                                                                                                                                                          |
| Current Rating                                                                                                                                  | 20AX                                                                                                  |                                                                                                                                                                                          |
| Voltage                                                                                                                                         | 220/250V AC                                                                                           |                                                                                                                                                                                          |
| Maximum Load                                                                                                                                    | 20 Amp inductive                                                                                      |                                                                                                                                                                                          |
| Mains Frequency                                                                                                                                 | 50Hz                                                                                                  |                                                                                                                                                                                          |
| IP Rating                                                                                                                                       | IP2XD                                                                                                 |                                                                                                                                                                                          |
| Contact Gap Minimum                                                                                                                             | 3mm                                                                                                   |                                                                                                                                                                                          |
| Terminal Capacity 1                                                                                                                             | 5 x 1mm2                                                                                              |                                                                                                                                                                                          |
| Terminal Capacity 2                                                                                                                             | 4 x 1.5mm2                                                                                            |                                                                                                                                                                                          |
| Terminal Capacity 3                                                                                                                             | 2 x 2.5mm2                                                                                            |                                                                                                                                                                                          |
| Terminal Capacity 4                                                                                                                             | 2 x 4mm2 Multi-strand                                                                                 |                                                                                                                                                                                          |
| Terminal Capacity 5                                                                                                                             | 1 x 6mm2                                                                                              |                                                                                                                                                                                          |
| Earth Terminal Capacity 1                                                                                                                       | 6 x 1mm2                                                                                              |                                                                                                                                                                                          |
| Earth Terminal Capacity 2                                                                                                                       | 5 x 1.5mm2                                                                                            |                                                                                                                                                                                          |
| Earth Terminal Capacity 3                                                                                                                       | 3 x 2.5mm2                                                                                            |                                                                                                                                                                                          |
| Earth Terminal Capacity 4                                                                                                                       | 2 x 4mm2 Multi-strand                                                                                 |                                                                                                                                                                                          |
| Earth Terminal Capacity 5                                                                                                                       | 1 x 6mm2                                                                                              |                                                                                                                                                                                          |
| Product Class 1                                                                                                                                 | Must be earthed                                                                                       |                                                                                                                                                                                          |
| Ambient Operating Temperature                                                                                                                   | -5° to +40°C                                                                                          |                                                                                                                                                                                          |
| Recommended Location                                                                                                                            | Internal Use Only                                                                                     |                                                                                                                                                                                          |
| Maximum Installation Altitude                                                                                                                   | 2000m                                                                                                 |                                                                                                                                                                                          |
| Standard/Approval                                                                                                                               | BS EN 60669-1                                                                                         |                                                                                                                                                                                          |
| Patents and Trademarks                                                                                                                          | CFX is a Registered Trade Mark No 2398667                                                             |                                                                                                                                                                                          |
| All products listed conform to current British or<br>European standard and the product information is<br>correct at the time of going to press. | All accessories are manufactured under an accredited BS EN ISO 9001 : 2015 Quality Management System. | It is the policy of the company to improve products<br>as part of our development programme.<br>Therefore, we reserve the right to alter designs<br>and dimensions without prior notice. |