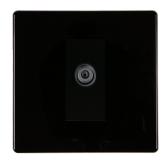

## **7BCDSATB**

Hartland CFX Colours Jet Black 1 gang Non-Isolated Satellite Black

Item Image