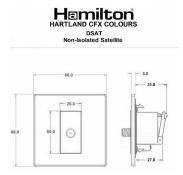

## **Dimensions**

| Primary Range                                                                                                                                   | Hartland CFX Colours                                                                                  |                                                                                                                                                                                          |
|-------------------------------------------------------------------------------------------------------------------------------------------------|-------------------------------------------------------------------------------------------------------|------------------------------------------------------------------------------------------------------------------------------------------------------------------------------------------|
| Insert Type                                                                                                                                     | 1 gang Non-Isolated Satellite (DAB Compatible)                                                        |                                                                                                                                                                                          |
| Plate Finish                                                                                                                                    | Hartland CFX Colours Jet Black                                                                        |                                                                                                                                                                                          |
| Insert Colour                                                                                                                                   | Black                                                                                                 |                                                                                                                                                                                          |
| EAN13 Barcode                                                                                                                                   | 5017504006914                                                                                         |                                                                                                                                                                                          |
| Dimensions (Nominal)                                                                                                                            | Single: Height = 86.0mm Width = 86.0mm Depth = 5.0mm                                                  |                                                                                                                                                                                          |
| Fixing Hole Centres                                                                                                                             | Box Fixing = 60.3mm Grid Fixing = CFX Push                                                            |                                                                                                                                                                                          |
| Minimum Wall Box Depth                                                                                                                          | 35mm                                                                                                  |                                                                                                                                                                                          |
| Switched Poles                                                                                                                                  | N/A                                                                                                   |                                                                                                                                                                                          |
| IP Rating                                                                                                                                       | IP2XD                                                                                                 |                                                                                                                                                                                          |
| Contact Gap Minimum                                                                                                                             | N/A                                                                                                   |                                                                                                                                                                                          |
| Earth Terminal Capacity 1                                                                                                                       | 5 x 1mm2                                                                                              |                                                                                                                                                                                          |
| Earth Terminal Capacity 2                                                                                                                       | 4 x 1.5mm2                                                                                            |                                                                                                                                                                                          |
| Earth Terminal Capacity 3                                                                                                                       | 3 x 2.5mm2                                                                                            |                                                                                                                                                                                          |
| Earth Terminal Capacity 4                                                                                                                       | 1 x 4mm2 Multi-strand                                                                                 |                                                                                                                                                                                          |
| Earth Terminal Capacity 5                                                                                                                       | 1 x 6mm2                                                                                              |                                                                                                                                                                                          |
| Product Class 1                                                                                                                                 | Must be earthed (ref BS7671 415.2.1)                                                                  |                                                                                                                                                                                          |
| Ambient Operating Temperature                                                                                                                   | -5° to +40°C                                                                                          |                                                                                                                                                                                          |
| Recommended Location                                                                                                                            | Internal Use Only                                                                                     |                                                                                                                                                                                          |
| Maximum Installation Altitude                                                                                                                   | 2000m                                                                                                 |                                                                                                                                                                                          |
| Frequencies 1                                                                                                                                   | SAT DC=5-2200 MHz                                                                                     |                                                                                                                                                                                          |
| Patents and Trademarks                                                                                                                          | CFX is a Registered Trade Mark No 2398667                                                             |                                                                                                                                                                                          |
| All products listed conform to current British or<br>European standard and the product information is<br>correct at the time of going to press. | All accessories are manufactured under an accredited BS EN ISO 9001 : 2015 Quality Management System. | It is the policy of the company to improve products<br>as part of our development programme.<br>Therefore, we reserve the right to alter designs<br>and dimensions without prior notice. |
| Illustrations and diagrams are reproduced within the limitations of reproduction and printing                                                   | Due to manufacturing processes we cannot guarantee an exact colour match and shadings of              | Correct as at 15 October 2018 10:21 AM<br>E&OE                                                                                                                                           |