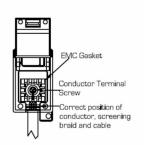

SL

making connections beautifully

Wiring Accessories • Circuit Protection • Smart Lighting Control & Multi-room Audio

## **7BCDSATB**

Hartland CFX Colours Jet Black 1 gang Non-Isolated Satellite Black

Item Image



## Wiring



## **Dimensions**



| Primary Range                                                                                                                                   | Hartland CFX Colours                                                                                  |                                                                                                                                                                                          |
|-------------------------------------------------------------------------------------------------------------------------------------------------|-------------------------------------------------------------------------------------------------------|---------------------------------------------------------------------------------------