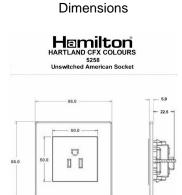

## 7BC5258B

Hartland CFX Colours Jet Black 1 gang 15A 110V AC American Unswitched Socket Black

Wiring

Item Image

| Primary Range                                                                                                                                   | Hartland CFX Colours                                                                                         |                                                                                                                                                                                          |
|-------------------------------------------------------------------------------------------------------------------------------------------------|--------------------------------------------------------------------------------------------------------------|------------------------------------------------------------------------------------------------------------------------------------------------------------------------------------------|
| Insert Type                                                                                                                                     | 1 gang 15A 110V AC American Unswitched Socket                                                                |                                                                                                                                                                                          |
| Plate Finish                                                                                                                                    | Hartland CFX Colours Jet Black                                                                               |                                                                                                                                                                                          |
| Insert Colour                                                                                                                                   | Black                                                                                                        |                                                                                                                                                                                          |
| EAN13 Barcode                                                                                                                                   | 5017504006815                                                                                                |                                                                                                                                                                                          |
| Dimensions (Nominal)                                                                                                                            | Single: Height = 86.0mm Width = 86.0mm Depth = 5.0mm                                                         |                                                                                                                                                                                          |
| Fixing Hole Centres                                                                                                                             | Box Fixing = 60.3mm Grid Fixing = CFX Push                                                                   |                                                                                                                                                                                          |
| Minimum Wall Box Depth                                                                                                                          | 35mm                                                                                                         |                                                                                                                                                                                          |
| Switched Poles                                                                                                                                  | None                                                                                                         |                                                                                                                                                                                          |
| Current Rating                                                                                                                                  | 15 Amp                                                                                                       |                                                                                                                                                                                          |
| Voltage                                                                                                                                         | 110V AC                                                                                                      |                                                                                                                                                                                          |
| Maximum Load                                                                                                                                    | 15 Amp                                                                                                       |                                                                                                                                                                                          |
| Mains Frequency                                                                                                                                 | 60Hz                                                                                                         |                                                                                                                                                                                          |
| IP Rating                                                                                                                                       | IP2XD                                                                                                        |                                                                                                                                                                                          |
| Contact Gap Minimum                                                                                                                             | None                                                                                                         |                                                                                                                                                                                          |
| Terminal Capacity 1                                                                                                                             | 3 x 2.5mm2                                                                                                   |                                                                                                                                                                                          |
| Terminal Capacity 2                                                                                                                             | 2 x 4mm2                                                                                                     |                                                                                                                                                                                          |
| Terminal Capacity 3                                                                                                                             | 1 x 6mm2 Multi-strand                                                                                        |                                                                                                                                                                                          |
| Product Class 1                                                                                                                                 | Face plate must be earthed                                                                                   |                                                                                                                                                                                          |
| Ambient Operating Temperature                                                                                                                   | -5° to +40°C                                                                                                 |                                                                                                                                                                                          |
| Recommended Location                                                                                                                            | Internal Use Only                                                                                            |                                                                                                                                                                                          |
| Maximum Installation Altitude                                                                                                                   | 2000m                                                                                                        |                                                                                                                                                                                          |
| Standard/Approval                                                                                                                               | BS EN ISO 5733 IEC60884-1                                                                                    |                                                                                                                                                                                          |
| Additional Notes                                                                                                                                | Shuttered :Yes                                                                                               |                                                                                                                                                                                          |
| Patents and Trademarks                                                                                                                          | CFX is a Registered Trade Mark No 2398667                                                                    |                                                                                                                                                                                          |
| All products listed conform to current British or<br>European standard and the product information is<br>correct at the time of going to press. | All accessories are manufactured under an accredited BS EN ISO 9001 : 2015 Quality Management System.        | It is the policy of the company to improve products<br>as part of our development programme.<br>Therefore, we reserve the right to alter designs<br>and dimensions without prior notice. |
| Illustrations and diagrams are reproduced within the limitations of reproduction and printing                                                   | Due to manufacturing processes we cannot guarantee an exact colour match and shadings of of certain finishes | Correct as at 15 October 2018 10:21 AM E&OE                                                                                                                                              |