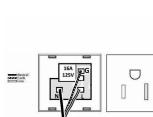

## 7BC5258B

Hartland CFX Colours Jet Black 1 gang 15A 110V AC American Unswitched Socket Black

Wiring

Item Image

| Primary Range                                                                                                                                   | Hartland CFX Colours                                                                                         |                                                                                                                                                                                          |
|-------------------------------------------------------------------------------------------------------------------------------------------------|--------------------------------------------------------------------------------------------------------------|------------------------------------------------------------------------------------------------------------------------------------------------------------------------------------------|
| Insert Type                                                                                                                                     | 1 gang 15A 110V AC American Unswitched Socket                                                                |                                                                                                                                                                                          |
| Plate Finish                                                                                                                                    | Hartland CFX Colours Jet Black                                                                               |                                                                                                                                                                                          |
| Insert Colour                                                                                                                                   | Black                                                                                                        |                                                                                                                                                                                          |
| EAN13 Barcode                                                                                                                                   | 5017504006815                                                                                                |                                                                                                                                                                                          |
| Dimensions (Nominal)                                                                                                                            | Single: Height = 86.0mm Width = 86.0mm Depth = 5.0mm                                                         |                                                                                                                                                                                          |
| Fixing Hole Centres                                                                                                                             | Box Fixing = 60.3mm Grid Fixing = CFX Push                                                                   |                                                                                                                                                                                          |
| Minimum Wall Box Depth                                                                                                                          | 35mm                                                                                                         |                                                                                                                                                                                          |
| Switched Poles                                                                                                                                  | None                                                                                                         |                                                                                                                                                                                          |
| Current Rating                                                                                                                                  | 15 Amp                                                                                                       |                                                                                                                                                                                          |
| Voltage                                                                                                                                         | 110V AC                                                                                                      |                                                                                                                                                                                          |
| Maximum Load                                                                                                                                    | 15 Amp                                                                                                       |                                                                                                                                                                                          |
| Mains Frequency                                                                                                                                 | 60Hz                                                                                                         |                                                                                                                                                                                          |
| IP Rating                                                                                                                                       | IP2XD                                                                                                        |                                                                                                                                                                                          |
| Contact Gap Minimum                                                                                                                             | None                                                                                                         |                                                                                                                                                                                          |
| Terminal Capacity 1                                                                                                                             | 3 x 2.5mm2                                                                                                   |                                                                                                                                                                                          |
| Terminal Capacity 2                                                                                                                             | 2 x 4mm2                                                                                                     |                                                                                                                                                                                          |
| Terminal Capacity 3                                                                                                                             | 1 x 6mm2 Multi-strand                                                                                        |                                                                                                                                                                                          |
| Product Class 1                                                                                                                                 | Face plate must be earthed                                                                                   |                                                                                                                                                                                          |
| Ambient Operating Temperature                                                                                                                   | -5° to +40°C                                                                                                 |                                                                                                                                                                                          |
| Recommended Location                                                                                                                            | Internal Use Only                                                                                            |                                                                                                                                                                                          |
| Maximum Installation Altitude                                                                                                                   | 2000m                                                                                                        |                                                                                                                                                                                          |
| Standard/Approval                                                                                                                               | BS EN ISO 5733 IEC60884-1                                                                                    |                                                                                                                                                                                          |
| Additional Notes                                                                                                                                | Shuttered :Yes                                                                                               |                                                                                                                                                                                          |
| Patents and Trademarks                                                                                                                          | CFX is a Registered Trade Mark No 2398667                                                                    |                                                                                                                                                                                          |
| All products listed conform to current British or<br>European standard and the product information is<br>correct at the time of going to press. | All accessories are manufactured under an accredited BS EN ISO 9001 : 2015 Quality Management System.        | It is the policy of the company to improve products<br>as part of our development programme.<br>Therefore, we reserve the right to alter designs<br>and dimensions without prior notice. |
| Illustrations and diagrams are reproduced within the limitations of reproduction and printing                                                   | Due to manufacturing processes we cannot guarantee an exact colour match and shadings of of certain finishes | Correct as at 15 October 2018 10:21 AM E&OE                                                                                                                                              |