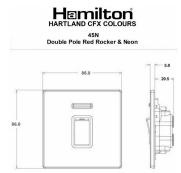

## Dimensions

| Primary Range                                                                                                                                   | Hartland CFX Colours                                                                                  |                                                                                                                                                                                  |
|-------------------------------------------------------------------------------------------------------------------------------------------------|-------------------------------------------------------------------------------------------------------|----------------------------------------------------------------------------------------------------------------------------------------------------------------------------------|
| Insert Type                                                                                                                                     | 1 gang 45A Double Pole Red Rocker + Neon                                                              |                                                                                                                                                                                  |
| Plate Finish                                                                                                                                    | Hartland CFX Colours Jet Black                                                                        |                                                                                                                                                                                  |
| Insert Colour                                                                                                                                   | Red/Black                                                                                             |                                                                                                                                                                                  |
| EAN13 Barcode                                                                                                                                   | 5017504006778                                                                                         |                                                                                                                                                                                  |
| Dimensions (Nominal)                                                                                                                            | Single: Height = 86.0mm Width = 86.0mm Depth = 5.0mm                                                  |                                                                                                                                                                                  |
| Fixing Hole Centres                                                                                                                             | Box Fixing = 60.3mm Grid Fixing = CFX Push                                                            |                                                                                                                                                                                  |
| Minimum Wall Box Depth                                                                                                                          | 35mm                                                                                                  |                                                                                                                                                                                  |
| Switched Poles                                                                                                                                  | Double                                                                                                |                                                                                                                                                                                  |
| Current Rating                                                                                                                                  | 45 Amp                                                                                                |                                                                                                                                                                                  |
| Voltage                                                                                                                                         | 220/250V AC                                                                                           |                                                                                                                                                                                  |
| Maximum Load                                                                                                                                    | 45 Amp                                                                                                |                                                                                                                                                                                  |
| Mains Frequency                                                                                                                                 | 50Hz                                                                                                  |                                                                                                                                                                                  |
| IP Rating                                                                                                                                       | IP2XD                                                                                                 |                                                                                                                                                                                  |
| Contact Gap Minimum                                                                                                                             | 3mm                                                                                                   |                                                                                                                                                                                  |
| Terminal Capacity 1                                                                                                                             | 3 x 6mm2                                                                                              |                                                                                                                                                                                  |
| Terminal Capacity 2                                                                                                                             | 2 x 10mm2                                                                                             |                                                                                                                                                                                  |
| Terminal Capacity 3                                                                                                                             | 1 x 16mm2                                                                                             |                                                                                                                                                                                  |
| Earth Terminal Capacity 1                                                                                                                       | 3 x 6mm2                                                                                              |                                                                                                                                                                                  |
| Earth Terminal Capacity 2                                                                                                                       | 2 x 10mm2                                                                                             |                                                                                                                                                                                  |
| Earth Terminal Capacity 3                                                                                                                       | 1 x 16mm2                                                                                             |                                                                                                                                                                                  |
| Product Class 1                                                                                                                                 | Must be earthed                                                                                       |                                                                                                                                                                                  |
| Ambient Operating Temperature                                                                                                                   | -5° to +40°C                                                                                          |                                                                                                                                                                                  |
| Recommended Location                                                                                                                            | Internal Use Only                                                                                     |                                                                                                                                                                                  |
| Maximum Installation Altitude                                                                                                                   | 2000m                                                                                                 |                                                                                                                                                                                  |
| Standard/Approval                                                                                                                               | BS EN 60669-1                                                                                         |                                                                                                                                                                                  |
| Patents and Trademarks                                                                                                                          | CFX is a Registered Trade Mark No 2398667                                                             |                                                                                                                                                                                  |
| All products listed conform to current British or<br>European standard and the product information is<br>correct at the time of going to press. | All accessories are manufactured under an accredited BS EN ISO 9001 : 2015 Quality Management System. | It is the policy of the company to improve products as part of our development programme.  Therefore, we reserve the right to alter designs and dimensions without prior notice. |
| Illustrations and diagrams are reproduced within                                                                                                | Due to manufacturing processes we cannot                                                              | Correct as at 15 October 2018 10:21 AM                                                                                                                                           |