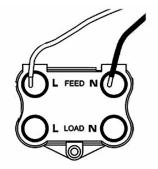

SL

## making connections beautifully

Wiring Accessories • Circuit Protection • Smart Lighting Control & Multi-room Audio

## **7BC45NB**

Hartland CFX Colours Jet Black 1 gang 45A Double Pole Rocker and Neon Red/Black

Item Image







## Dimensions



| Primary Range                                                                                                                                   | Hartland CFX Colours                                                                                  |                                                                                                                                                                                  |
|-------------------------------------------------------------------------------------------------------------------------------------------------|-------------------------------------------------------------------------------------------------------|---------------------------------------------------------------------------------------------------