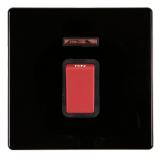

## **7BC45NB**

Hartland CFX Colours Jet Black 1 gang 45A Double Pole Rocker and Neon Red/Black

Item Image