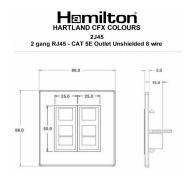

## **Dimensions**

| Primary Range                                                                                                                                   | Hartland CFX Colours                                                                                          |                                                                                                                                                                                        |
|-------------------------------------------------------------------------------------------------------------------------------------------------|---------------------------------------------------------------------------------------------------------------|----------------------------------------------------------------------------------------------------------------------------------------------------------------------------------------|
| Insert Type                                                                                                                                     | 2 gang RJ45 CAT 5E Outlet - Unshielded                                                                        |                                                                                                                                                                                        |
| Plate Finish                                                                                                                                    | Hartland CFX Colours Jet Black                                                                                |                                                                                                                                                                                        |
| Insert Colour                                                                                                                                   | Black                                                                                                         |                                                                                                                                                                                        |
| EAN13 Barcode                                                                                                                                   | 5017504006723                                                                                                 |                                                                                                                                                                                        |
| Dimensions (Nominal)                                                                                                                            | Single: Height = 86.0mm Width = 86.0mm Depth = 5.0mm                                                          |                                                                                                                                                                                        |
| Fixing Hole Centres                                                                                                                             | Box Fixing = 60.3mm Grid Fixing = CFX Push                                                                    |                                                                                                                                                                                        |
| Minimum Wall Box Depth                                                                                                                          | 35mm                                                                                                          |                                                                                                                                                                                        |
| Switched Poles                                                                                                                                  | N/A                                                                                                           |                                                                                                                                                                                        |
| IP Rating                                                                                                                                       | IP2XD                                                                                                         |                                                                                                                                                                                        |
| Contact Gap Minimum                                                                                                                             | N/A                                                                                                           |                                                                                                                                                                                        |
| Earth Terminal Capacity 1                                                                                                                       | 5 x 1mm2                                                                                                      |                                                                                                                                                                                        |
| Earth Terminal Capacity 2                                                                                                                       | 4 x 1.5mm2                                                                                                    |                                                                                                                                                                                        |
| Earth Terminal Capacity 3                                                                                                                       | 3 x 2.5mm2                                                                                                    |                                                                                                                                                                                        |
| Earth Terminal Capacity 4                                                                                                                       | 1 x 4mm2 Multi-strand                                                                                         |                                                                                                                                                                                        |
| Earth Terminal Capacity 5                                                                                                                       | 1 x 6mm2                                                                                                      |                                                                                                                                                                                        |
| Product Class 1                                                                                                                                 | Must be earthed (ref BS7671 415.2.1)                                                                          |                                                                                                                                                                                        |
| Ambient Operating Temperature                                                                                                                   | -5° to +40°C                                                                                                  |                                                                                                                                                                                        |
| Recommended Location                                                                                                                            | Internal Use Only                                                                                             |                                                                                                                                                                                        |
| Maximum Installation Altitude                                                                                                                   | 2000m                                                                                                         |                                                                                                                                                                                        |
| EuroFix Additional Notes                                                                                                                        | Can be used in both EIA 568A and EIA 568B wiriing schedules                                                   |                                                                                                                                                                                        |
| Patents and Trademarks                                                                                                                          | CFX is a Registered Trade Mark No 2398667                                                                     |                                                                                                                                                                                        |
| All products listed conform to current British or<br>European standard and the product information is<br>correct at the time of going to press. | All accessories are manufactured under an accredited BS EN ISO 9001 : 2015 Quality Management System.         | It is the policy of the company to improve products<br>as part of our development programme.  Therefore, we reserve the right to alter designs<br>and dimensions without prior notice. |
| Illustrations and diagrams are reproduced within the limitations of reproduction and printing process and are not binding.                      | Due to manufacturing processes we cannot guarantee an exact colour match and shadings of of certain finishes. | Correct as at 15 October 2018 10:21 AM<br>E&OE                                                                                                                                         |