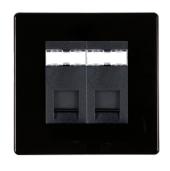

## **7BC2J45B**

Hartland CFX Colours Jet Black 2 gang RJ45 CAT 5E Outlet - Unshielded Black

## Item Image