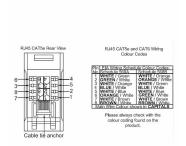

SL

making connections beautifully

Wiring Accessories • Circuit Protection • Smart Lighting Control & Multi-room Audio

## **7BC2J45B**

Hartland CFX Colours Jet Black 2 gang RJ45 CAT 5E Outlet - Unshielded Black

## Item Image



## Wiring



## **Dimensions**



| Primary Range                                                                                                                                   | Hartland CFX Colours                                                                                          |                                                                                                                                                                                        |
|-------------------------------------------------------------------------------------------------------------------------------------------------|---------------------------------------------------------------------------------------------------------------|-------------------------------------------------------------------------