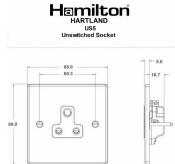

### Dimensions

| Primary Range                                                                                                                                   | Hartland                                                                                                      |                                                                                                                                                                                        |
|-------------------------------------------------------------------------------------------------------------------------------------------------|---------------------------------------------------------------------------------------------------------------|----------------------------------------------------------------------------------------------------------------------------------------------------------------------------------------|
| Insert Type                                                                                                                                     | 1 gang 5A Unswitched Socket                                                                                   |                                                                                                                                                                                        |
| Plate Finish                                                                                                                                    | Hartland Box Antique Brass                                                                                    |                                                                                                                                                                                        |
| Insert Colour                                                                                                                                   | Black                                                                                                         |                                                                                                                                                                                        |
| EAN13 Barcode                                                                                                                                   | 5017503291052                                                                                                 |                                                                                                                                                                                        |
| Dimensions (Nominal)                                                                                                                            | Single: Height = 88.0mm Width = 88.0mm Depth = 5.0mm                                                          |                                                                                                                                                                                        |
| Weight                                                                                                                                          | 120 GR                                                                                                        |                                                                                                                                                                                        |
| Fixing Hole Centres                                                                                                                             | Box Fixing = 60.3mm Grid Fixing = N/A                                                                         |                                                                                                                                                                                        |
| Minimum Wall Box Depth                                                                                                                          | 35mm                                                                                                          |                                                                                                                                                                                        |
| Switched Poles                                                                                                                                  | None                                                                                                          |                                                                                                                                                                                        |
| Current Rating                                                                                                                                  | 5 Amp                                                                                                         |                                                                                                                                                                                        |
| Voltage                                                                                                                                         | 220/250V AC                                                                                                   |                                                                                                                                                                                        |
| Maximum Load                                                                                                                                    | 5 Amp                                                                                                         |                                                                                                                                                                                        |
| Mains Frequency                                                                                                                                 | 50Hz                                                                                                          |                                                                                                                                                                                        |
| IP Rating                                                                                                                                       | IP2XD                                                                                                         |                                                                                                                                                                                        |
| Contact Gap Minimum                                                                                                                             | None                                                                                                          |                                                                                                                                                                                        |
| Terminal Capacity 1                                                                                                                             | 5 x 1mm2                                                                                                      |                                                                                                                                                                                        |
| Terminal Capacity 2                                                                                                                             | 4 x 1.5mm2                                                                                                    |                                                                                                                                                                                        |
| Terminal Capacity 3                                                                                                                             | 2 x 2.5mm2                                                                                                    |                                                                                                                                                                                        |
| Terminal Capacity 4                                                                                                                             | 1 x 4mm2                                                                                                      |                                                                                                                                                                                        |
| Earth Terminal Capacity 1                                                                                                                       | 5 x 1mm2                                                                                                      |                                                                                                                                                                                        |
| Earth Terminal Capacity 2                                                                                                                       | 4 x 1.5mm2                                                                                                    |                                                                                                                                                                                        |
| Earth Terminal Capacity 3                                                                                                                       | 2 x 2.5mm2                                                                                                    |                                                                                                                                                                                        |
| Earth Terminal Capacity 4                                                                                                                       | 1 x 4mm2                                                                                                      |                                                                                                                                                                                        |
| Product Class 1                                                                                                                                 | Must be earthed                                                                                               |                                                                                                                                                                                        |
| Ambient Operating Temperature                                                                                                                   | -5° to +40°C                                                                                                  |                                                                                                                                                                                        |
| Recommended Location                                                                                                                            | Internal Use Only                                                                                             |                                                                                                                                                                                        |
| Maximum Installation Altitude                                                                                                                   | 2000m                                                                                                         |                                                                                                                                                                                        |
| Standard/Approval                                                                                                                               | BS 546                                                                                                        |                                                                                                                                                                                        |
| Additional Notes                                                                                                                                | Shuttered: Yes                                                                                                |                                                                                                                                                                                        |
| Patents and Trademarks                                                                                                                          | Hartland is a Registered Trade Mark No. 2344778                                                               |                                                                                                                                                                                        |
| All products listed conform to current British or<br>European standard and the product information is<br>correct at the time of going to press. | All accessories are manufactured under an accredited BS EN ISO 9001 : 2015 Quality Management System.         | It is the policy of the company to improve products<br>as part of our development programme.  Therefore, we reserve the right to alter designs<br>and dimensions without prior notice. |
| Illustrations and diagrams are reproduced within the limitations of reproduction and printing process and are not binding.                      | Due to manufacturing processes we cannot guarantee an exact colour match and shadings of of certain finishes. | Correct as at 16 October 2018 12:59 PM<br>E&OE                                                                                                                                         |
|                                                                                                                                                 |                                                                                                               |                                                                                                                                                                                        |