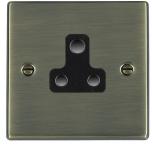

## 79US5B

Hartland Antique Brass 1 gang 5A Unswitched Socket Black

## Item Image