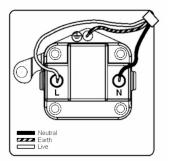

# making connections beautifully

Wiring Accessories • Circuit Protection • Smart Lighting Control & Multi-room Audio

## 79US5B

Hartland Antique Brass 1 gang 5A Unswitched Socket Black

## Item Image



## Wiring



### Dimensions



| Primary Range                                                                                                                                   | Hartland                                                                                                      |                                                                                                                                                                                        |
|-------------------------------------------------------------------------------------------------------------------------------------------------|---------------------------------------------------------------------------------------------------------------|----------------------------------------------------------------------------