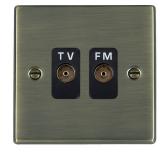

#### 79TVFMB

Hartland Antique Brass Isolated TV/FM Diplexer 1in/2out Black

## Item Image