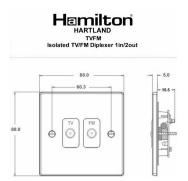

#### **Dimensions**

| Primary Range                                                                                                                                   | Hartland                                                                                                      |                                                                                                                                                                                          |
|-------------------------------------------------------------------------------------------------------------------------------------------------|---------------------------------------------------------------------------------------------------------------|------------------------------------------------------------------------------------------------------------------------------------------------------------------------------------------|
| Insert Type                                                                                                                                     | Isolated TV/FM Diplexer 1in/2out                                                                              |                                                                                                                                                                                          |
| Plate Finish                                                                                                                                    | Hartland Box Antique Brass                                                                                    |                                                                                                                                                                                          |
| Insert Colour                                                                                                                                   | Black                                                                                                         |                                                                                                                                                                                          |
| EAN13 Barcode                                                                                                                                   | 5017503291632                                                                                                 |                                                                                                                                                                                          |
| Dimensions (Nominal)                                                                                                                            | Single: Height = 88.0mm Width = 88.0mm Depth = 5.0mm                                                          |                                                                                                                                                                                          |
| Fixing Hole Centres                                                                                                                             | Box Fixing = 60.3mm Grid Fixing = N/A                                                                         |                                                                                                                                                                                          |
| Minimum Wall Box Depth                                                                                                                          | 25mm                                                                                                          |                                                                                                                                                                                          |
| Switched Poles                                                                                                                                  | N/A                                                                                                           |                                                                                                                                                                                          |
| IP Rating                                                                                                                                       | IP2XD                                                                                                         |                                                                                                                                                                                          |
| Contact Gap Minimum                                                                                                                             | N/A                                                                                                           |                                                                                                                                                                                          |
| Earth Terminal Capacity 1                                                                                                                       | 5 x 1mm2                                                                                                      |                                                                                                                                                                                          |
| Earth Terminal Capacity 2                                                                                                                       | 4 x 1.5mm2                                                                                                    |                                                                                                                                                                                          |
| Earth Terminal Capacity 3                                                                                                                       | 3 x 2.5mm2                                                                                                    |                                                                                                                                                                                          |
| Earth Terminal Capacity 4                                                                                                                       | 1 x 4mm2 Multi-strand                                                                                         |                                                                                                                                                                                          |
| Earth Terminal Capacity 5                                                                                                                       | 1 x 6mm2                                                                                                      |                                                                                                                                                                                          |
| Product Class 1                                                                                                                                 | Must be earthed (ref BS7671 415.2.1)                                                                          |                                                                                                                                                                                          |
| Ambient Operating Temperature                                                                                                                   | -5° to +40°C                                                                                                  |                                                                                                                                                                                          |
| Recommended Location                                                                                                                            | Internal Use Only                                                                                             |                                                                                                                                                                                          |
| Maximum Installation Altitude                                                                                                                   | 2000m                                                                                                         |                                                                                                                                                                                          |
| Patents and Trademarks                                                                                                                          | Hartland is a Registered Trade Mark No. 2344778                                                               |                                                                                                                                                                                          |
| All products listed conform to current British or<br>European standard and the product information is<br>correct at the time of going to press. | All accessories are manufactured under an accredited BS EN ISO 9001 : 2015 Quality Management System.         | It is the policy of the company to improve products<br>as part of our development programme.<br>Therefore, we reserve the right to alter designs<br>and dimensions without prior notice. |
| Illustrations and diagrams are reproduced within the limitations of reproduction and printing process and are not binding.                      | Due to manufacturing processes we cannot guarantee an exact colour match and shadings of of certain finishes. | Correct as at 16 October 2018 12:59 PM<br>E&OE                                                                                                                                           |