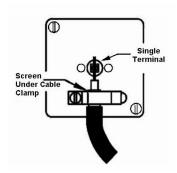

SL

# making connections beautifully

Wiring Accessories • Circuit Protection • Smart Lighting Control & Multi-room Audio

#### 79TVFMB

Hartland Antique Brass Isolated TV/FM Diplexer 1in/2out Black

## Item Image



## Wiring



#### **Dimensions**



| Primary Range                                                                                                                                   | Hartland                                                                                                      |                                                                                                                                                                                          |
|-------------------------------------------------------------------------------------------------------------------------------------------------|---------------------------------------------------------------------------------------------------------------|---------------------------------------------------------------------