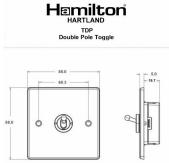

## Dimensions

| Primary Range                                                                                                                                   | Hartland                                                                                                      |                                                                                                                                                                                  |
|-------------------------------------------------------------------------------------------------------------------------------------------------|---------------------------------------------------------------------------------------------------------------|----------------------------------------------------------------------------------------------------------------------------------------------------------------------------------|
| Insert Type                                                                                                                                     | 1 gang 20AX Double Pole Toggle                                                                                |                                                                                                                                                                                  |
| Plate Finish                                                                                                                                    | Hartland Box Antique Brass                                                                                    |                                                                                                                                                                                  |
| Insert Colour                                                                                                                                   | Antique Brass                                                                                                 |                                                                                                                                                                                  |
| EAN13 Barcode                                                                                                                                   | 5028690292913                                                                                                 |                                                                                                                                                                                  |
| Dimensions (Nominal)                                                                                                                            | Single: Height = 88.0mm Width = 88.0mm Depth = 5.0mm                                                          |                                                                                                                                                                                  |
| Fixing Hole Centres                                                                                                                             | Box Fixing = 60.3mm Grid Fixing = N/A                                                                         |                                                                                                                                                                                  |
| Minimum Wall Box Depth                                                                                                                          | 35mm                                                                                                          |                                                                                                                                                                                  |
| Switched Poles                                                                                                                                  | Double                                                                                                        |                                                                                                                                                                                  |
| Current Rating                                                                                                                                  | 20AX                                                                                                          |                                                                                                                                                                                  |
| Voltage                                                                                                                                         | 220/250V AC                                                                                                   |                                                                                                                                                                                  |
| Maximum Load                                                                                                                                    | 20 Amp inductive                                                                                              |                                                                                                                                                                                  |
| Mains Frequency                                                                                                                                 | 50Hz                                                                                                          |                                                                                                                                                                                  |
| IP Rating                                                                                                                                       | IP2XD                                                                                                         |                                                                                                                                                                                  |
| Contact Gap Minimum                                                                                                                             | 3mm                                                                                                           |                                                                                                                                                                                  |
| Terminal Capacity 1                                                                                                                             | 5 x 1mm2                                                                                                      |                                                                                                                                                                                  |
| Terminal Capacity 2                                                                                                                             | 4 x 1.5mm2                                                                                                    |                                                                                                                                                                                  |
| Terminal Capacity 3                                                                                                                             | 2 x 2.5mm2                                                                                                    |                                                                                                                                                                                  |
| Terminal Capacity 4                                                                                                                             | 2 x 4mm2 Multi-strand                                                                                         |                                                                                                                                                                                  |
| Terminal Capacity 5                                                                                                                             | 1 x 6mm2                                                                                                      |                                                                                                                                                                                  |
| Earth Terminal Capacity 1                                                                                                                       | 6 x 1mm2                                                                                                      |                                                                                                                                                                                  |
| Earth Terminal Capacity 2                                                                                                                       | 5 x 1.5mm2                                                                                                    |                                                                                                                                                                                  |
| Earth Terminal Capacity 3                                                                                                                       | 3 x 2.5mm2                                                                                                    |                                                                                                                                                                                  |
| Earth Terminal Capacity 4                                                                                                                       | 2 x 4mm2 Multi-strand                                                                                         |                                                                                                                                                                                  |
| Earth Terminal Capacity 5                                                                                                                       | 1 x 6mm2                                                                                                      |                                                                                                                                                                                  |
| Product Class 1                                                                                                                                 | Must be earthed                                                                                               |                                                                                                                                                                                  |
| Ambient Operating Temperature                                                                                                                   | -5° to +40°C                                                                                                  |                                                                                                                                                                                  |
| Recommended Location                                                                                                                            | Internal Use Only                                                                                             |                                                                                                                                                                                  |
| Maximum Installation Altitude                                                                                                                   | 2000m                                                                                                         |                                                                                                                                                                                  |
| Standard/Approval                                                                                                                               | BS EN 60669-1                                                                                                 |                                                                                                                                                                                  |
| Patents and Trademarks                                                                                                                          | Hartland is a Registered Trade Mark No. 2344778                                                               |                                                                                                                                                                                  |
| All products listed conform to current British or<br>European standard and the product information is<br>correct at the time of going to press. | All accessories are manufactured under an accredited BS EN ISO 9001 : 2015 Quality Management System.         | It is the policy of the company to improve products as part of our development programme.  Therefore, we reserve the right to alter designs and dimensions without prior notice. |
| Illustrations and diagrams are reproduced within the limitations of reproduction and printing process and are not binding.                      | Due to manufacturing processes we cannot guarantee an exact colour match and shadings of of certain finishes. | Correct as at 16 October 2018 12:59 PM<br>E&OE                                                                                                                                   |
|                                                                                                                                                 |                                                                                                               |                                                                                                                                                                                  |