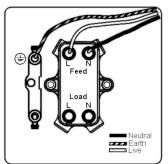

## Dimensions

| Primary Range                                                                                                                                   | Hartland                                                                                                      |                                                                                                                                                                                  |
|-------------------------------------------------------------------------------------------------------------------------------------------------|---------------------------------------------------------------------------------------------------------------|----------------------------------------------------------------------------------------------------------------------------------------------------------------------------------|
| Insert Type                                                                                                                                     | 1 gang 20AX Double Pole Toggle                                                                                |                                                                                                                                                                                  |
| Plate Finish                                                                                                                                    | Hartland Box Antique Brass                                                                                    |                                                                                                                                                                                  |
| Insert Colour                                                                                                                                   | Antique Brass                                                                                                 |                                                                                                                                                                                  |
| EAN13 Barcode                                                                                                                                   | 5028690292913                                                                                                 |                                                                                                                                                                                  |
| Dimensions (Nominal)                                                                                                                            | Single: Height = 88.0mm Width = 88.0mm Depth = 5.0mm                                                          |                                                                                                                                                                                  |
| Fixing Hole Centres                                                                                                                             | Box Fixing = 60.3mm Grid Fixing = N/A                                                                         |                                                                                                                                                                                  |
| Minimum Wall Box Depth                                                                                                                          | 35mm                                                                                                          |                                                                                                                                                                                  |
| Switched Poles                                                                                                                                  | Double                                                                                                        |                                                                                                                                                                                  |
| Current Rating                                                                                                                                  | 20AX                                                                                                          |                                                                                                                                                                                  |
| Voltage                                                                                                                                         | 220/250V AC                                                                                                   |                                                                                                                                                                                  |
| Maximum Load                                                                                                                                    | 20 Amp inductive                                                                                              |                                                                                                                                                                                  |
| Mains Frequency                                                                                                                                 | 50Hz                                                                                                          |                                                                                                                                                                                  |
| IP Rating                                                                                                                                       | IP2XD                                                                                                         |                                                                                                                                                                                  |
| Contact Gap Minimum                                                                                                                             | 3mm                                                                                                           |                                                                                                                                                                                  |
| Terminal Capacity 1                                                                                                                             | 5 x 1mm2                                                                                                      |                                                                                                                                                                                  |
| Terminal Capacity 2                                                                                                                             | 4 x 1.5mm2                                                                                                    |                                                                                                                                                                                  |
| Terminal Capacity 3                                                                                                                             | 2 x 2.5mm2                                                                                                    |                                                                                                                                                                                  |
| Terminal Capacity 4                                                                                                                             | 2 x 4mm2 Multi-strand                                                                                         |                                                                                                                                                                                  |
| Terminal Capacity 5                                                                                                                             | 1 x 6mm2                                                                                                      |                                                                                                                                                                                  |
| Earth Terminal Capacity 1                                                                                                                       | 6 x 1mm2                                                                                                      |                                                                                                                                                                                  |
| Earth Terminal Capacity 2                                                                                                                       | 5 x 1.5mm2                                                                                                    |                                                                                                                                                                                  |
| Earth Terminal Capacity 3                                                                                                                       | 3 x 2.5mm2                                                                                                    |                                                                                                                                                                                  |
| Earth Terminal Capacity 4                                                                                                                       | 2 x 4mm2 Multi-strand                                                                                         |                                                                                                                                                                                  |
| Earth Terminal Capacity 5                                                                                                                       | 1 x 6mm2                                                                                                      |                                                                                                                                                                                  |
| Product Class 1                                                                                                                                 | Must be earthed                                                                                               |                                                                                                                                                                                  |
| Ambient Operating Temperature                                                                                                                   | -5° to +40°C                                                                                                  |                                                                                                                                                                                  |
| Recommended Location                                                                                                                            | Internal Use Only                                                                                             |                                                                                                                                                                                  |
| Maximum Installation Altitude                                                                                                                   | 2000m                                                                                                         |                                                                                                                                                                                  |
| Standard/Approval                                                                                                                               | BS EN 60669-1                                                                                                 |                                                                                                                                                                                  |
| Patents and Trademarks                                                                                                                          | Hartland is a Registered Trade Mark No. 2344778                                                               |                                                                                                                                                                                  |
| All products listed conform to current British or<br>European standard and the product information is<br>correct at the time of going to press. | All accessories are manufactured under an accredited BS EN ISO 9001 : 2015 Quality Management System.         | It is the policy of the company to improve products as part of our development programme.  Therefore, we reserve the right to alter designs and dimensions without prior notice. |
| Illustrations and diagrams are reproduced within the limitations of reproduction and printing process and are not binding.                      | Due to manufacturing processes we cannot guarantee an exact colour match and shadings of of certain finishes. | Correct as at 16 October 2018 12:59 PM<br>E&OE                                                                                                                                   |
|                                                                                                                                                 |                                                                                                               |                                                                                                                                                                                  |