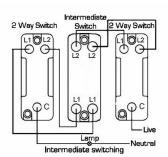

## 79T31

Hartland Antique Brass 1 gang 20AX Intermediate Toggle Antique Brass

## Dimensions

|                                                                                                                                                 | med mediate switching                                                                                        |                                                                                                                                                                                          |
|-------------------------------------------------------------------------------------------------------------------------------------------------|--------------------------------------------------------------------------------------------------------------|------------------------------------------------------------------------------------------------------------------------------------------------------------------------------------------|
| Primary Range                                                                                                                                   | Hartland                                                                                                     |                                                                                                                                                                                          |
| Insert Type                                                                                                                                     | 1 gang 20AX Intermediate Toggle                                                                              |                                                                                                                                                                                          |
| Plate Finish                                                                                                                                    | Hartland Box Antique Brass                                                                                   |                                                                                                                                                                                          |
| Insert Colour                                                                                                                                   | Antique Brass                                                                                                |                                                                                                                                                                                          |
| EAN13 Barcode                                                                                                                                   | 5028690292890                                                                                                |                                                                                                                                                                                          |
| Dimensions (Nominal)                                                                                                                            | Single: Height = 88.0mm Width = 88.0mm Depth = 5.0mm                                                         |                                                                                                                                                                                          |
| Weight                                                                                                                                          | 120 GR                                                                                                       |                                                                                                                                                                                          |
| Fixing Hole Centres                                                                                                                             | Box Fixing = 60.3mm Grid Fixing = N/A                                                                        |                                                                                                                                                                                          |
| Minimum Wall Box Depth                                                                                                                          | 35mm                                                                                                         |                                                                                                                                                                                          |
| Switched Poles                                                                                                                                  | Single                                                                                                       |                                                                                                                                                                                          |
| Current Rating                                                                                                                                  | 20AX                                                                                                         |                                                                                                                                                                                          |
| Voltage                                                                                                                                         | 220/250V AC                                                                                                  |                                                                                                                                                                                          |
| Maximum Load                                                                                                                                    | 20 Amp inductive                                                                                             |                                                                                                                                                                                          |
| Mains Frequency                                                                                                                                 | 50Hz                                                                                                         |                                                                                                                                                                                          |
| IP Rating                                                                                                                                       | IP2XD                                                                                                        |                                                                                                                                                                                          |
| Contact Gap Minimum                                                                                                                             | 3mm                                                                                                          |                                                                                                                                                                                          |
| Terminal Capacity 1                                                                                                                             | 5 x 1mm2                                                                                                     |                                                                                                                                                                                          |
| Terminal Capacity 2                                                                                                                             | 4 x 1.5mm2                                                                                                   |                                                                                                                                                                                          |
| Terminal Capacity 3                                                                                                                             | 2 x 2.5mm2                                                                                                   |                                                                                                                                                                                          |
| Terminal Capacity 4                                                                                                                             | 2 x 4mm2 Multi-strand                                                                                        |                                                                                                                                                                                          |
| Terminal Capacity 5                                                                                                                             | 1 x 6mm2                                                                                                     |                                                                                                                                                                                          |
| Earth Terminal Capacity 1                                                                                                                       | 6 x 1mm2                                                                                                     |                                                                                                                                                                                          |
| Earth Terminal Capacity 2                                                                                                                       | 5 x 1.5mm2                                                                                                   |                                                                                                                                                                                          |
| Earth Terminal Capacity 3                                                                                                                       | 3 x 2.5mm2                                                                                                   |                                                                                                                                                                                          |
| Earth Terminal Capacity 4                                                                                                                       | 2 x 4mm2 Multi-strand                                                                                        |                                                                                                                                                                                          |
| Earth Terminal Capacity 5                                                                                                                       | 1 x 6mm2                                                                                                     |                                                                                                                                                                                          |
| Product Class 1                                                                                                                                 | Must be earthed                                                                                              |                                                                                                                                                                                          |
| Ambient Operating Temperature                                                                                                                   | -5° to +40°C                                                                                                 |                                                                                                                                                                                          |
| Recommended Location                                                                                                                            | Internal Use Only                                                                                            |                                                                                                                                                                                          |
| Maximum Installation Altitude                                                                                                                   | 2000m                                                                                                        |                                                                                                                                                                                          |
| Standard/Approval                                                                                                                               | BS EN 60669-1                                                                                                |                                                                                                                                                                                          |
| Patents and Trademarks                                                                                                                          | Hartland is a Registered Trade Mark No. 2344778                                                              |                                                                                                                                                                                          |
| All products listed conform to current British or<br>European standard and the product information is<br>correct at the time of going to press. | All accessories are manufactured under an accredited BS EN ISO 9001 : 2015 Quality Management System.        | It is the policy of the company to improve products<br>as part of our development programme.<br>Therefore, we reserve the right to alter designs<br>and dimensions without prior notice. |
| Illustrations and diagrams are reproduced within the limitations of reproduction and printing process and are not hinding                       | Due to manufacturing processes we cannot guarantee an exact colour match and shadings of or certain finishes | Correct as at 16 October 2018 12:59 PM<br>E&OE                                                                                                                                           |