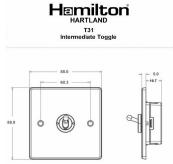

## 79T31

Hartland Antique Brass 1 gang 20AX Intermediate Toggle Antique Brass

## Dimensions

|                                                                                                                                                 | med mediate switching                                                                                        |                                                                                                                                                                                          |
|-------------------------------------------------------------------------------------------------------------------------------------------------|--------------------------------------------------------------------------------------------------------------|------------------------------------------------------------------------------------------------------------------------------------------------------------------------------------------|
| Primary Range                                                                                                                                   | Hartland                                                                                                     |                                                                                                                                                                                          |
| Insert Type                                                                                                                                     | 1 gang 20AX Intermediate Toggle                                                                              |                                                                                                                                                                                          |
| Plate Finish                                                                                                                                    | Hartland Box Antique Brass                                                                                   |                                                                                                                                                                                          |
| Insert Colour                                                                                                                                   | Antique Brass                                                                                                |                                                                                                                                                                                          |
| EAN13 Barcode                                                                                                                                   | 5028690292890                                                                                                |                                                                                                                                                                                          |
| Dimensions (Nominal)                                                                                                                            | Single: Height = 88.0mm Width = 88.0mm Depth = 5.0mm                                                         |                                                                                                                                                                                          |
| Weight                                                                                                                                          | 120 GR                                                                                                       |                                                                                                                                                                                          |
| Fixing Hole Centres                                                                                                                             | Box Fixing = 60.3mm Grid Fixing = N/A                                                                        |                                                                                                                                                                                          |
| Minimum Wall Box Depth                                                                                                                          | 35mm                                                                                                         |                                                                                                                                                                                          |
| Switched Poles                                                                                                                                  | Single                                                                                                       |                                                                                                                                                                                          |
| Current Rating                                                                                                                                  | 20AX                                                                                                         |                                                                                                                                                                                          |
| Voltage                                                                                                                                         | 220/250V AC                                                                                                  |                                                                                                                                                                                          |
| Maximum Load                                                                                                                                    | 20 Amp inductive                                                                                             |                                                                                                                                                                                          |
| Mains Frequency                                                                                                                                 | 50Hz                                                                                                         |                                                                                                                                                                                          |
| IP Rating                                                                                                                                       | IP2XD                                                                                                        |                                                                                                                                                                                          |
| Contact Gap Minimum                                                                                                                             | 3mm                                                                                                          |                                                                                                                                                                                          |
| Terminal Capacity 1                                                                                                                             | 5 x 1mm2                                                                                                     |                                                                                                                                                                                          |
| Terminal Capacity 2                                                                                                                             | 4 x 1.5mm2                                                                                                   |                                                                                                                                                                                          |
| Terminal Capacity 3                                                                                                                             | 2 x 2.5mm2                                                                                                   |                                                                                                                                                                                          |
| Terminal Capacity 4                                                                                                                             | 2 x 4mm2 Multi-strand                                                                                        |                                                                                                                                                                                          |
| Terminal Capacity 5                                                                                                                             | 1 x 6mm2                                                                                                     |                                                                                                                                                                                          |
| Earth Terminal Capacity 1                                                                                                                       | 6 x 1mm2                                                                                                     |                                                                                                                                                                                          |
| Earth Terminal Capacity 2                                                                                                                       | 5 x 1.5mm2                                                                                                   |                                                                                                                                                                                          |
| Earth Terminal Capacity 3                                                                                                                       | 3 x 2.5mm2                                                                                                   |                                                                                                                                                                                          |
| Earth Terminal Capacity 4                                                                                                                       | 2 x 4mm2 Multi-strand                                                                                        |                                                                                                                                                                                          |
| Earth Terminal Capacity 5                                                                                                                       | 1 x 6mm2                                                                                                     |                                                                                                                                                                                          |
| Product Class 1                                                                                                                                 | Must be earthed                                                                                              |                                                                                                                                                                                          |
| Ambient Operating Temperature                                                                                                                   | -5° to +40°C                                                                                                 |                                                                                                                                                                                          |
| Recommended Location                                                                                                                            | Internal Use Only                                                                                            |                                                                                                                                                                                          |
| Maximum Installation Altitude                                                                                                                   | 2000m                                                                                                        |                                                                                                                                                                                          |
| Standard/Approval                                                                                                                               | BS EN 60669-1                                                                                                |                                                                                                                                                                                          |
| Patents and Trademarks                                                                                                                          | Hartland is a Registered Trade Mark No. 2344778                                                              |                                                                                                                                                                                          |
| All products listed conform to current British or<br>European standard and the product information is<br>correct at the time of going to press. | All accessories are manufactured under an accredited BS EN ISO 9001 : 2015 Quality Management System.        | It is the policy of the company to improve products<br>as part of our development programme.<br>Therefore, we reserve the right to alter designs<br>and dimensions without prior notice. |
| Illustrations and diagrams are reproduced within the limitations of reproduction and printing process and are not hinding                       | Due to manufacturing processes we cannot guarantee an exact colour match and shadings of or certain finishes | Correct as at 16 October 2018 12:59 PM<br>E&OE                                                                                                                                           |