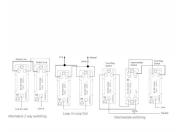

## making connections beautifully

Wiring Accessories • Circuit Protection • Smart Lighting Control & Multi-room Audio

## 79T22

## Hartland Antique Brass 2 gang 20AX 2 Way Toggle Antique Brass

Item Image





## **Dimensions**



| Primary Range                                                                                                                                   | Hartland                                                                                                      |                                                                                                                                                                                  |
|-------------------------------------------------------------------------------------------------------------------------------------------------|---------------------------------------------------------------------------------------------------------------|-------------------------------------------------------------------------------