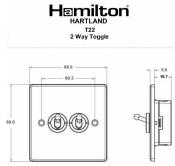

## 79T22

## Hartland Antique Brass 2 gang 20AX 2 Way Toggle Antique Brass

Item Image

## **Dimensions**

| Primary Range                                                                                                                                   | Hartland                                                                                                      |                                                                                                                                                                                  |
|-------------------------------------------------------------------------------------------------------------------------------------------------|---------------------------------------------------------------------------------------------------------------|----------------------------------------------------------------------------------------------------------------------------------------------------------------------------------|
| Insert Type                                                                                                                                     | 2 gang 20AX 2 Way Toggle                                                                                      |                                                                                                                                                                                  |
| Plate Finish                                                                                                                                    | Hartland Box Antique Brass                                                                                    |                                                                                                                                                                                  |
| Insert Colour                                                                                                                                   | Antique Brass                                                                                                 |                                                                                                                                                                                  |
| EAN13 Barcode                                                                                                                                   | 5028690292869                                                                                                 |                                                                                                                                                                                  |
| Dimensions (Nominal)                                                                                                                            | Single: Height = 88.0mm Width = 88.0mm Depth = 5.0mm                                                          |                                                                                                                                                                                  |
| Weight                                                                                                                                          | 160 GR                                                                                                        |                                                                                                                                                                                  |
| Fixing Hole Centres                                                                                                                             | Box Fixing = 60.3mm Grid Fixing = N/A                                                                         |                                                                                                                                                                                  |
| Minimum Wall Box Depth                                                                                                                          | 35mm                                                                                                          |                                                                                                                                                                                  |
| Switched Poles                                                                                                                                  | Single                                                                                                        |                                                                                                                                                                                  |
| Current Rating                                                                                                                                  | 20AX                                                                                                          |                                                                                                                                                                                  |
| Voltage                                                                                                                                         | 220/250V AC                                                                                                   |                                                                                                                                                                                  |
| Maximum Load                                                                                                                                    | 20 Amp inductive                                                                                              |                                                                                                                                                                                  |
| Mains Frequency                                                                                                                                 | 50Hz                                                                                                          |                                                                                                                                                                                  |
| IP Rating                                                                                                                                       | IP2XD                                                                                                         |                                                                                                                                                                                  |
| Contact Gap Minimum                                                                                                                             | 3mm                                                                                                           |                                                                                                                                                                                  |
| Terminal Capacity 1                                                                                                                             | 5 x 1mm2                                                                                                      |                                                                                                                                                                                  |
| Terminal Capacity 2                                                                                                                             | 4 x 1.5mm2                                                                                                    |                                                                                                                                                                                  |
| Terminal Capacity 3                                                                                                                             | 2 x 2.5mm2                                                                                                    |                                                                                                                                                                                  |
| Terminal Capacity 4                                                                                                                             | 2 x 4mm2 Multi-strand                                                                                         |                                                                                                                                                                                  |
| Terminal Capacity 5                                                                                                                             | 1 x 6mm2                                                                                                      |                                                                                                                                                                                  |
| Earth Terminal Capacity 1                                                                                                                       | 6 x 1mm2                                                                                                      |                                                                                                                                                                                  |
| Earth Terminal Capacity 2                                                                                                                       | 5 x 1.5mm2                                                                                                    |                                                                                                                                                                                  |
| Earth Terminal Capacity 3                                                                                                                       | 3 x 2.5mm2                                                                                                    |                                                                                                                                                                                  |
| Earth Terminal Capacity 4                                                                                                                       | 2 x 4mm2 Multi-strand                                                                                         |                                                                                                                                                                                  |
| Earth Terminal Capacity 5                                                                                                                       | 1 x 6mm2                                                                                                      |                                                                                                                                                                                  |
| Product Class 1                                                                                                                                 | Must be earthed                                                                                               |                                                                                                                                                                                  |
| Ambient Operating Temperature                                                                                                                   | -5° to +40°C                                                                                                  |                                                                                                                                                                                  |
| Recommended Location                                                                                                                            | Internal Use Only                                                                                             |                                                                                                                                                                                  |
| Maximum Installation Altitude                                                                                                                   | 2000m                                                                                                         |                                                                                                                                                                                  |
| Standard/Approval                                                                                                                               | BS EN 60669-1                                                                                                 |                                                                                                                                                                                  |
| Patents and Trademarks                                                                                                                          | Hartland is a Registered Trade Mark No. 2344778                                                               |                                                                                                                                                                                  |
| All products listed conform to current British or<br>European standard and the product information is<br>correct at the time of going to press. | All accessories are manufactured under an accredited BS EN ISO 9001 : 2015 Quality Management System.         | It is the policy of the company to improve products as part of our development programme.  Therefore, we reserve the right to alter designs and dimensions without prior notice. |
| Illustrations and diagrams are reproduced within the limitations of reproduction and printing process and are not binding.                      | Due to manufacturing processes we cannot guarantee an exact colour match and shadings of of certain finishes. | Correct as at 16 October 2018 12:59 PM<br>E&OE                                                                                                                                   |