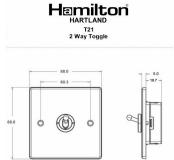

## Hartland Antique Brass 1 gang 20AX 2 Way Toggle Antique Brass

Item Image

## **Dimensions**

| Primary Range                                                                                                                                   | Hartland                                                                                                     |                                                                                                                                                                                  |
|-------------------------------------------------------------------------------------------------------------------------------------------------|--------------------------------------------------------------------------------------------------------------|----------------------------------------------------------------------------------------------------------------------------------------------------------------------------------|
| Insert Type                                                                                                                                     | 1 gang 20AX 2 Way Toggle                                                                                     |                                                                                                                                                                                  |
| Plate Finish                                                                                                                                    | Hartland Box Antique Brass                                                                                   |                                                                                                                                                                                  |
| Insert Colour                                                                                                                                   | Antique Brass                                                                                                |                                                                                                                                                                                  |
| EAN13 Barcode                                                                                                                                   | 5028690292852                                                                                                |                                                                                                                                                                                  |
| Dimensions (Nominal)                                                                                                                            | Single: Height = 88.0mm Width = 88.0mm Depth = 5.0mm                                                         |                                                                                                                                                                                  |
| Weight                                                                                                                                          | 120 GR                                                                                                       |                                                                                                                                                                                  |
| Fixing Hole Centres                                                                                                                             | Box Fixing = 60.3mm Grid Fixing = N/A                                                                        |                                                                                                                                                                                  |
| Minimum Wall Box Depth                                                                                                                          | 35mm                                                                                                         |                                                                                                                                                                                  |
| Switched Poles                                                                                                                                  | Single                                                                                                       |                                                                                                                                                                                  |
| Current Rating                                                                                                                                  | 20AX                                                                                                         |                                                                                                                                                                                  |
| Voltage                                                                                                                                         | 220/250V AC                                                                                                  |                                                                                                                                                                                  |
| Maximum Load                                                                                                                                    | 20 Amp inductive                                                                                             |                                                                                                                                                                                  |
| Mains Frequency                                                                                                                                 | 50Hz                                                                                                         |                                                                                                                                                                                  |
| IP Rating                                                                                                                                       | IP2XD                                                                                                        |                                                                                                                                                                                  |
| Contact Gap Minimum                                                                                                                             | 3mm                                                                                                          |                                                                                                                                                                                  |
| Terminal Capacity 1                                                                                                                             | 5 x 1mm2                                                                                                     |                                                                                                                                                                                  |
| Terminal Capacity 2                                                                                                                             | 4 x 1.5mm2                                                                                                   |                                                                                                                                                                                  |
| Terminal Capacity 3                                                                                                                             | 2 x 2.5mm2                                                                                                   |                                                                                                                                                                                  |
| Terminal Capacity 4                                                                                                                             | 2 x 4mm2 Multi-strand                                                                                        |                                                                                                                                                                                  |
| Terminal Capacity 5                                                                                                                             | 1 x 6mm2                                                                                                     |                                                                                                                                                                                  |
| Earth Terminal Capacity 1                                                                                                                       | 6 x 1mm2                                                                                                     |                                                                                                                                                                                  |
| Earth Terminal Capacity 2                                                                                                                       | 5 x 1.5mm2                                                                                                   |                                                                                                                                                                                  |
| Earth Terminal Capacity 3                                                                                                                       | 3 x 2.5mm2                                                                                                   |                                                                                                                                                                                  |
| Earth Terminal Capacity 4                                                                                                                       | 2 x 4mm2 Multi-strand                                                                                        |                                                                                                                                                                                  |
| Earth Terminal Capacity 5                                                                                                                       | 1 x 6mm2                                                                                                     |                                                                                                                                                                                  |
| Product Class 1                                                                                                                                 | Must be earthed                                                                                              |                                                                                                                                                                                  |
| Ambient Operating Temperature                                                                                                                   | -5° to +40°C                                                                                                 |                                                                                                                                                                                  |
| Recommended Location                                                                                                                            | Internal Use Only                                                                                            |                                                                                                                                                                                  |
| Maximum Installation Altitude                                                                                                                   | 2000m                                                                                                        |                                                                                                                                                                                  |
| Standard/Approval                                                                                                                               | BS EN 60669-1                                                                                                |                                                                                                                                                                                  |
| Patents and Trademarks                                                                                                                          | Hartland is a Registered Trade Mark No. 2344778                                                              |                                                                                                                                                                                  |
| All products listed conform to current British or<br>European standard and the product information is<br>correct at the time of going to press. | All accessories are manufactured under an accredited BS EN ISO 9001 : 2015 Quality Management System.        | It is the policy of the company to improve products as part of our development programme.  Therefore, we reserve the right to alter designs and dimensions without prior notice. |
| Illustrations and diagrams are reproduced within the limitations of reproduction and printing process and are not binding                       | Due to manufacturing processes we cannot guarantee an exact colour match and shadings of of certain finishes | Correct as at 16 October 2018 12:59 PM<br>E&OE                                                                                                                                   |