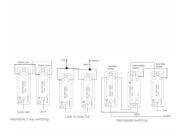

## 79T21

## Hartland Antique Brass 1 gang 20AX 2 Way Toggle Antique Brass

Item Image