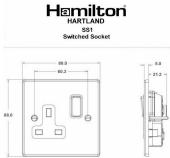

#### **Dimensions**

| Hartland                                                                                                      |                                                                                                                                                                                                                                                                                                                                                                                                                                                                                                                                                                  |
|---------------------------------------------------------------------------------------------------------------|------------------------------------------------------------------------------------------------------------------------------------------------------------------------------------------------------------------------------------------------------------------------------------------------------------------------------------------------------------------------------------------------------------------------------------------------------------------------------------------------------------------------------------------------------------------|
|                                                                                                               |                                                                                                                                                                                                                                                                                                                                                                                                                                                                                                                                                                  |
| 1 gang 13A Double Pole Switched Socket                                                                        |                                                                                                                                                                                                                                                                                                                                                                                                                                                                                                                                                                  |
| Hartland Box Antique Brass                                                                                    |                                                                                                                                                                                                                                                                                                                                                                                                                                                                                                                                                                  |
| Antique Brass/Black                                                                                           |                                                                                                                                                                                                                                                                                                                                                                                                                                                                                                                                                                  |
| 5017503292011                                                                                                 |                                                                                                                                                                                                                                                                                                                                                                                                                                                                                                                                                                  |
| Single: Height = 88.0mm Width = 88.0mm Depth = 5.0mr                                                          | n                                                                                                                                                                                                                                                                                                                                                                                                                                                                                                                                                                |
| 130 GR                                                                                                        |                                                                                                                                                                                                                                                                                                                                                                                                                                                                                                                                                                  |
| Box Fixing = 60.3mm Grid Fixing = N/A                                                                         |                                                                                                                                                                                                                                                                                                                                                                                                                                                                                                                                                                  |
| 35mm                                                                                                          |                                                                                                                                                                                                                                                                                                                                                                                                                                                                                                                                                                  |
| Double                                                                                                        |                                                                                                                                                                                                                                                                                                                                                                                                                                                                                                                                                                  |
| 13 Amp                                                                                                        |                                                                                                                                                                                                                                                                                                                                                                                                                                                                                                                                                                  |
| 220/250V AC                                                                                                   |                                                                                                                                                                                                                                                                                                                                                                                                                                                                                                                                                                  |
| 13 Amp                                                                                                        |                                                                                                                                                                                                                                                                                                                                                                                                                                                                                                                                                                  |
| 50Hz                                                                                                          |                                                                                                                                                                                                                                                                                                                                                                                                                                                                                                                                                                  |
| IP2XD                                                                                                         |                                                                                                                                                                                                                                                                                                                                                                                                                                                                                                                                                                  |
| 3mm                                                                                                           |                                                                                                                                                                                                                                                                                                                                                                                                                                                                                                                                                                  |
| 4 x 2.5mm2                                                                                                    |                                                                                                                                                                                                                                                                                                                                                                                                                                                                                                                                                                  |
| 3 x 4mm2                                                                                                      |                                                                                                                                                                                                                                                                                                                                                                                                                                                                                                                                                                  |
| 2 x 6mm2 Multi-Strand                                                                                         |                                                                                                                                                                                                                                                                                                                                                                                                                                                                                                                                                                  |
| 1 x 10mm2                                                                                                     |                                                                                                                                                                                                                                                                                                                                                                                                                                                                                                                                                                  |
| 4 x 2.5mm2                                                                                                    |                                                                                                                                                                                                                                                                                                                                                                                                                                                                                                                                                                  |
| 3 x 4mm2                                                                                                      |                                                                                                                                                                                                                                                                                                                                                                                                                                                                                                                                                                  |
| 2 x 6mm2 Multi-strand                                                                                         |                                                                                                                                                                                                                                                                                                                                                                                                                                                                                                                                                                  |
| 1 x 10mm2                                                                                                     |                                                                                                                                                                                                                                                                                                                                                                                                                                                                                                                                                                  |
| Must be earthed                                                                                               |                                                                                                                                                                                                                                                                                                                                                                                                                                                                                                                                                                  |
| -5° to +40°C                                                                                                  |                                                                                                                                                                                                                                                                                                                                                                                                                                                                                                                                                                  |
| Internal Use Only                                                                                             |                                                                                                                                                                                                                                                                                                                                                                                                                                                                                                                                                                  |
| 2000m                                                                                                         |                                                                                                                                                                                                                                                                                                                                                                                                                                                                                                                                                                  |
| BS 1363-2                                                                                                     |                                                                                                                                                                                                                                                                                                                                                                                                                                                                                                                                                                  |
| Dual Earth: Yes                                                                                               |                                                                                                                                                                                                                                                                                                                                                                                                                                                                                                                                                                  |
| Hartland is a Registered Trade Mark No. 2344778                                                               |                                                                                                                                                                                                                                                                                                                                                                                                                                                                                                                                                                  |
| All accessories are manufactured under an accredited BS EN ISO 9001 : 2015 Quality Management System.         | It is the policy of the company to improve products as part of our development programme.  Therefore, we reserve the right to alter designs and dimensions without prior notice.                                                                                                                                                                                                                                                                                                                                                                                 |
| Due to manufacturing processes we cannot guarantee an exact colour match and shadings of of certain finishes. | Correct as at 16 October 2018 12:59 PM<br>E&OE                                                                                                                                                                                                                                                                                                                                                                                                                                                                                                                   |
|                                                                                                               | Hartland Box Antique Brass Antique Brass/Black 5017503292011 Single: Height = 88.0mm Width = 88.0mm Depth = 5.0mm 130 GR Box Fixing = 60.3mm Grid Fixing = N/A 35mm Double 13 Amp 220/250V AC 13 Amp 50Hz IP2XD 3mm 4 x 2.5mm2 3 x 4mm2 2 x 6mm2 Multi-Strand 1 x 10mm2 4 x 2.5mm2 3 x 4mm2 2 x 6mm2 Multi-strand 1 x 10mm2 Must be earthed -5° to +40°C Internal Use Only 2000m BS 1363-2 Dual Earth: Yes Hartland is a Registered Trade Mark No. 2344778 All accessories are manufactured under an accredited BS EN ISO 9001 : 2015 Quality Management System. |