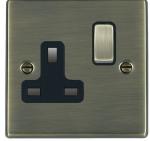

#### **79SS1AB-B**

Hartland Antique Brass 1 gang 13A Double Pole Switched Socket Antique Brass/Black

## Item Image