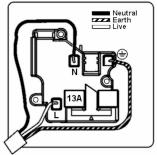

SL

# making connections beautifully

Wiring Accessories • Circuit Protection • Smart Lighting Control & Multi-room Audio

#### **79SS1AB-B**

Hartland Antique Brass 1 gang 13A Double Pole Switched Socket Antique Brass/Black

## Item Image



## Wiring



#### **Dimensions**



| Hartland                                                                                                      |                                                                                                                                                                                                                                                                                                                                                                                                                                                                                                                                                                  |
|---------------------------------------------------------------------------------------------------------------|-