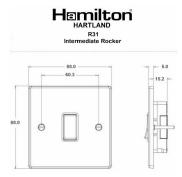

## Item Image

#### Dimensions

| Primary Range                                                                                                                                   | Hartland                                                                                              |                                                                                                                                                                                          |
|-------------------------------------------------------------------------------------------------------------------------------------------------|-------------------------------------------------------------------------------------------------------|------------------------------------------------------------------------------------------------------------------------------------------------------------------------------------------|
| Insert Type                                                                                                                                     | 1 gang 10AX Intermediate Rocker                                                                       |                                                                                                                                                                                          |
| Plate Finish                                                                                                                                    | Hartland Box Antique Brass                                                                            |                                                                                                                                                                                          |
| Insert Colour                                                                                                                                   | Antique Brass/Black                                                                                   |                                                                                                                                                                                          |
| EAN13 Barcode                                                                                                                                   | 5017503292318                                                                                         |                                                                                                                                                                                          |
| Dimensions (Nominal)                                                                                                                            | Single: Height = 88.0mm Width = 88.0mm Depth = 5.0mm                                                  |                                                                                                                                                                                          |
| Fixing Hole Centres                                                                                                                             | Box Fixing = 60.3mm Grid Fixing = N/A                                                                 |                                                                                                                                                                                          |
| Minimum Wall Box Depth                                                                                                                          | 25mm                                                                                                  |                                                                                                                                                                                          |
| Switched Poles                                                                                                                                  | Single                                                                                                |                                                                                                                                                                                          |
| Current Rating                                                                                                                                  | 10AX                                                                                                  |                                                                                                                                                                                          |
| Voltage                                                                                                                                         | 220/250V AC                                                                                           |                                                                                                                                                                                          |
| Maximum Load                                                                                                                                    | 10 Amp inductive                                                                                      |                                                                                                                                                                                          |
| Mains Frequency                                                                                                                                 | 50Hz                                                                                                  |                                                                                                                                                                                          |
| IP Rating                                                                                                                                       | IP2XD                                                                                                 |                                                                                                                                                                                          |
| Contact Gap Minimum                                                                                                                             | 3mm                                                                                                   |                                                                                                                                                                                          |
| Terminal Capacity 1                                                                                                                             | 5 x 1mm2                                                                                              |                                                                                                                                                                                          |
| Terminal Capacity 2                                                                                                                             | 4 x 1.5mm2                                                                                            |                                                                                                                                                                                          |
| Terminal Capacity 3                                                                                                                             | 1 x 2.5mm2                                                                                            |                                                                                                                                                                                          |
| Terminal Capacity 4                                                                                                                             | 1 x 4mm2 Multi-strand                                                                                 |                                                                                                                                                                                          |
| Terminal Capacity 5                                                                                                                             | 1 x 6mm2                                                                                              |                                                                                                                                                                                          |
| Earth Terminal Capacity 1                                                                                                                       | 5 x 1mm2                                                                                              |                                                                                                                                                                                          |
| Earth Terminal Capacity 2                                                                                                                       | 4 x 1.5mm2                                                                                            |                                                                                                                                                                                          |
| Earth Terminal Capacity 3                                                                                                                       | 3 x 2.5mm2                                                                                            |                                                                                                                                                                                          |
| Earth Terminal Capacity 4                                                                                                                       | 1 x 4mm2 Multi-strand                                                                                 |                                                                                                                                                                                          |
| Earth Terminal Capacity 5                                                                                                                       | 1 x 6mm2                                                                                              |                                                                                                                                                                                          |
| Product Class 1                                                                                                                                 | Must be earthed                                                                                       |                                                                                                                                                                                          |
| Ambient Operating Temperature                                                                                                                   | -5° to +40°C                                                                                          |                                                                                                                                                                                          |
| Recommended Location                                                                                                                            | Internal Use Only                                                                                     |                                                                                                                                                                                          |
| Maximum Installation Altitude                                                                                                                   | 2000m                                                                                                 |                                                                                                                                                                                          |
| Standard/Approval                                                                                                                               | BS EN 60669-1                                                                                         |                                                                                                                                                                                          |
| Patents and Trademarks                                                                                                                          | Hartland is a Registered Trade Mark No. 2344778                                                       |                                                                                                                                                                                          |
| All products listed conform to current British or<br>European standard and the product information is<br>correct at the time of going to press. | All accessories are manufactured under an accredited BS EN ISO 9001 : 2015 Quality Management System. | It is the policy of the company to improve products<br>as part of our development programme.<br>Therefore, we reserve the right to alter designs<br>and dimensions without prior notice. |
|                                                                                                                                                 |                                                                                                       |                                                                                                                                                                                          |