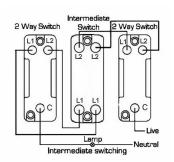

# making connections beautifully

Wiring Accessories • Circuit Protection • Smart Lighting Control & Multi-room Audio

#### 79R31AB-B

Hartland Antique Brass 1 gang 10AX Intermediate Rocker Antique Brass/Black

## Item Image



## Wiring



#### Dimensions



| Primary Range                                                                                                                                   | Hartland                                                                                              |                                                                                                                                                                                          |
|-------------------------------------------------------------------------------------------------------------------------------------------------|-------------------------------------------------------------------------------------------------------|-----------------------------------------------------------------------------------------