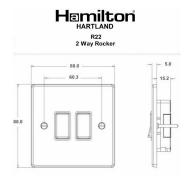

## 79R22AB-B

Hartland Antique Brass 2 gang 10AX 2 Way Rocker Antique Brass/Black

Item Image

| Primary Range                                                                                                                                   | Hartland                                                                                              |                                                                                                                                                                                  |
|-------------------------------------------------------------------------------------------------------------------------------------------------|-------------------------------------------------------------------------------------------------------|----------------------------------------------------------------------------------------------------------------------------------------------------------------------------------|
| Insert Type                                                                                                                                     | 2 gang 10AX 2 Way Rocker                                                                              |                                                                                                                                                                                  |
| Plate Finish                                                                                                                                    | Hartland Box Antique Brass                                                                            |                                                                                                                                                                                  |
| Insert Colour                                                                                                                                   | Antique Brass/Black                                                                                   |                                                                                                                                                                                  |
| EAN13 Barcode                                                                                                                                   | 5017503292226                                                                                         |                                                                                                                                                                                  |
| Dimensions (Nominal)                                                                                                                            | Single: Height = 88.0mm Width = 88.0mm Depth = 5.0mm                                                  |                                                                                                                                                                                  |
| Weight                                                                                                                                          | 120 GR                                                                                                |                                                                                                                                                                                  |
| Fixing Hole Centres                                                                                                                             | Box Fixing = 60.3mm Grid Fixing = N/A                                                                 |                                                                                                                                                                                  |
| Minimum Wall Box Depth                                                                                                                          | 25mm                                                                                                  |                                                                                                                                                                                  |
| Switched Poles                                                                                                                                  | Single                                                                                                |                                                                                                                                                                                  |
| Current Rating                                                                                                                                  | 10AX                                                                                                  |                                                                                                                                                                                  |
| Voltage                                                                                                                                         | 220/250V AC                                                                                           |                                                                                                                                                                                  |
| Maximum Load                                                                                                                                    | 10 Amp inductive                                                                                      |                                                                                                                                                                                  |
| Mains Frequency                                                                                                                                 | 50Hz                                                                                                  |                                                                                                                                                                                  |
| IP Rating                                                                                                                                       | IP2XD                                                                                                 |                                                                                                                                                                                  |
| Contact Gap Minimum                                                                                                                             | 3mm                                                                                                   |                                                                                                                                                                                  |
| Terminal Capacity 1                                                                                                                             | 5 x 1mm2                                                                                              |                                                                                                                                                                                  |
| Terminal Capacity 2                                                                                                                             | 4 x 1.5mm2                                                                                            |                                                                                                                                                                                  |
| Terminal Capacity 3                                                                                                                             | 1 x 2.5mm2                                                                                            |                                                                                                                                                                                  |
| Terminal Capacity 4                                                                                                                             | 1 x 4mm2 Multi-strand                                                                                 |                                                                                                                                                                                  |
| Terminal Capacity 5                                                                                                                             | 1 x 6mm2                                                                                              |                                                                                                                                                                                  |
| Earth Terminal Capacity 1                                                                                                                       | 5 x 1mm2                                                                                              |                                                                                                                                                                                  |
| Earth Terminal Capacity 2                                                                                                                       | 4 x 1.5mm2                                                                                            |                                                                                                                                                                                  |
| Earth Terminal Capacity 3                                                                                                                       | 3 x 2.5mm2                                                                                            |                                                                                                                                                                                  |
| Earth Terminal Capacity 4                                                                                                                       | 1 x 4mm2 Multi-strand                                                                                 |                                                                                                                                                                                  |
| Earth Terminal Capacity 5                                                                                                                       | 1 x 6mm2                                                                                              |                                                                                                                                                                                  |
| Product Class 1                                                                                                                                 | Must be earthed                                                                                       |                                                                                                                                                                                  |
| Ambient Operating Temperature                                                                                                                   | -5° to +40°C                                                                                          |                                                                                                                                                                                  |
| Recommended Location                                                                                                                            | Internal Use Only                                                                                     |                                                                                                                                                                                  |
| Maximum Installation Altitude                                                                                                                   | 2000m                                                                                                 |                                                                                                                                                                                  |
| Standard/Approval                                                                                                                               | BS EN 60669-1                                                                                         |                                                                                                                                                                                  |
| Patents and Trademarks                                                                                                                          | Hartland is a Registered Trade Mark No. 2344778                                                       |                                                                                                                                                                                  |
| All products listed conform to current British or<br>European standard and the product information is<br>correct at the time of going to press. | All accessories are manufactured under an accredited BS EN ISO 9001 : 2015 Quality Management System. | It is the policy of the company to improve products as part of our development programme.  Therefore, we reserve the right to alter designs and dimensions without proto potice. |