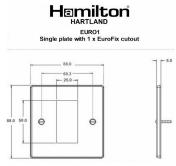

## **79EURO1**

Hartland EuroFix Antique Brass Single Plate complete with 1 EuroFix Aperture 25x50mm and Grid

0

Item Image

Wiring

**Dimensions** 

| Primary Range                                                                                                                                   | EuroFix                                                                                               |                                                                                                                                                                                  |
|-------------------------------------------------------------------------------------------------------------------------------------------------|-------------------------------------------------------------------------------------------------------|----------------------------------------------------------------------------------------------------------------------------------------------------------------------------------|
| Insert Type                                                                                                                                     | 1 Gang EuroFix 25x50mm Apertured Plate with Grid                                                      |                                                                                                                                                                                  |
| Plate Finish                                                                                                                                    | Hartland EuroFix Antique Brass                                                                        |                                                                                                                                                                                  |
| Insert Colour                                                                                                                                   | No Insert Colour                                                                                      |                                                                                                                                                                                  |
| EAN13 Barcode                                                                                                                                   | 5028690299165                                                                                         |                                                                                                                                                                                  |
| Dimensions (Nominal)                                                                                                                            | Single: Height = 88.0mm Width = 88.0mm Depth = 5.0mm                                                  |                                                                                                                                                                                  |
| Weight                                                                                                                                          | 88 GR                                                                                                 |                                                                                                                                                                                  |
| Fixing Hole Centres                                                                                                                             | Box Fixing = 60.3mm Grid Fixing = N/A                                                                 |                                                                                                                                                                                  |
| Minimum Wall Box Depth                                                                                                                          | As Per Insert                                                                                         |                                                                                                                                                                                  |
| Switched Poles                                                                                                                                  | N/A                                                                                                   |                                                                                                                                                                                  |
| IP Rating                                                                                                                                       | N/A                                                                                                   |                                                                                                                                                                                  |
| Contact Gap Minimum                                                                                                                             | N/A                                                                                                   |                                                                                                                                                                                  |
| Earth Terminal Capacity 1                                                                                                                       | 5 x 1mm2                                                                                              |                                                                                                                                                                                  |
| Earth Terminal Capacity 2                                                                                                                       | 4x1.5mm2                                                                                              |                                                                                                                                                                                  |
| Earth Terminal Capacity 3                                                                                                                       | 3 x 2.5mm2                                                                                            |                                                                                                                                                                                  |
| Earth Terminal Capacity 4                                                                                                                       | 1 x 4mm2 Multi-strand                                                                                 |                                                                                                                                                                                  |
| Earth Terminal Capacity 5                                                                                                                       | 1 x 6mm2                                                                                              |                                                                                                                                                                                  |
| Product Class 1                                                                                                                                 | Face plate must be earthed                                                                            |                                                                                                                                                                                  |
| Recommended Location                                                                                                                            | Internal Use Only                                                                                     |                                                                                                                                                                                  |
| Maximum Installation Altitude                                                                                                                   | 2000m                                                                                                 |                                                                                                                                                                                  |
| Additional Notes                                                                                                                                | See EuroFix for a full range of inserts. Plates must be Earthed via the Earth Tag.                    |                                                                                                                                                                                  |
| Patents and Trademarks                                                                                                                          | EuroFix is a Registered Trade Mark No. 2560270                                                        |                                                                                                                                                                                  |
| All products listed conform to current British or<br>European standard and the product information is<br>correct at the time of going to press. | All accessories are manufactured under an accredited BS EN ISO 9001 : 2015 Quality Management System. | It is the policy of the company to improve products as part of our development programme.  Therefore, we reserve the right to alter designs and dimensions without prior notice. |
| Illustrations and diagrams are reproduced within the limitations of reproduction and printing                                                   | Due to manufacturing processes we cannot guarantee an exact colour match and shadings of              | Correct as at 15 October 2018 09:02 AM<br>E&OE                                                                                                                                   |