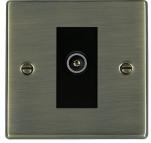

#### 79DTVFB

Hartland Antique Brass 1 gang Non-Isolated TV (female) Black

## Item Image