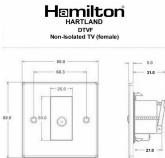

#### Dimensions

| Primary Range                                                                                                                                   | Hartland                                                                                                      |                                                                                                                                                                                          |
|-------------------------------------------------------------------------------------------------------------------------------------------------|---------------------------------------------------------------------------------------------------------------|------------------------------------------------------------------------------------------------------------------------------------------------------------------------------------------|
| Insert Type                                                                                                                                     | 1 gang Non-Isolated TV (female) (DAB Compatible)                                                              |                                                                                                                                                                                          |
| Plate Finish                                                                                                                                    | Hartland Box Antique Brass                                                                                    |                                                                                                                                                                                          |
| Insert Colour                                                                                                                                   | Black                                                                                                         |                                                                                                                                                                                          |
| EAN13 Barcode                                                                                                                                   | 5028690291374                                                                                                 |                                                                                                                                                                                          |
| Dimensions (Nominal)                                                                                                                            | Single: Height = 88.0mm Width = 88.0mm Depth = 5.0mm                                                          |                                                                                                                                                                                          |
| Fixing Hole Centres                                                                                                                             | Box Fixing = 60.3mm Grid Fixing = N/A                                                                         |                                                                                                                                                                                          |
| Minimum Wall Box Depth                                                                                                                          | 35mm                                                                                                          |                                                                                                                                                                                          |
| Switched Poles                                                                                                                                  | N/A                                                                                                           |                                                                                                                                                                                          |
| IP Rating                                                                                                                                       | IP2XD                                                                                                         |                                                                                                                                                                                          |
| Contact Gap Minimum                                                                                                                             | N/A                                                                                                           |                                                                                                                                                                                          |
| Earth Terminal Capacity 1                                                                                                                       | 5 x 1mm2                                                                                                      |                                                                                                                                                                                          |
| Earth Terminal Capacity 2                                                                                                                       | 4 x 1.5mm2                                                                                                    |                                                                                                                                                                                          |
| Earth Terminal Capacity 3                                                                                                                       | 3 x 2.5mm2                                                                                                    |                                                                                                                                                                                          |
| Earth Terminal Capacity 4                                                                                                                       | 1 x 4mm2 Multi-strand                                                                                         |                                                                                                                                                                                          |
| Earth Terminal Capacity 5                                                                                                                       | 1 x 6mm2                                                                                                      |                                                                                                                                                                                          |
| Product Class 1                                                                                                                                 | Must be earthed (ref BS7671 415.2.1)                                                                          |                                                                                                                                                                                          |
| Ambient Operating Temperature                                                                                                                   | -5° to +40°C                                                                                                  |                                                                                                                                                                                          |
| Recommended Location                                                                                                                            | Internal Use Only                                                                                             |                                                                                                                                                                                          |
| Maximum Installation Altitude                                                                                                                   | 2000m                                                                                                         |                                                                                                                                                                                          |
| EuroFix Additional Notes                                                                                                                        | TV Outlet (IEC 169-2 Female Socket) Usually used for FM (DAB) outlet                                          |                                                                                                                                                                                          |
| Frequencies 1                                                                                                                                   | TV DC=5-2200 MHz                                                                                              |                                                                                                                                                                                          |
| Patents and Trademarks                                                                                                                          | Hartland is a Registered Trade Mark No. 2344778                                                               |                                                                                                                                                                                          |
| All products listed conform to current British or<br>European standard and the product information is<br>correct at the time of going to press. | All accessories are manufactured under an accredited BS EN ISO 9001 : 2015 Quality Management System.         | It is the policy of the company to improve products<br>as part of our development programme.<br>Therefore, we reserve the right to alter designs<br>and dimensions without prior notice. |
| Illustrations and diagrams are reproduced within the limitations of reproduction and printing process and are not binding.                      | Due to manufacturing processes we cannot guarantee an exact colour match and shadings of of certain finishes. | Correct as at 16 October 2018 12:59 PM<br>E&OE                                                                                                                                           |