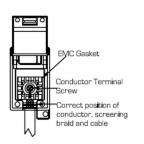

SL

# making connections beautifully

Wiring Accessories • Circuit Protection • Smart Lighting Control & Multi-room Audio

#### 79DTVFB

Hartland Antique Brass 1 gang Non-Isolated TV (female) Black

## Item Image



## Wiring



#### Dimensions



| Primary Range                                                                                                                                   | Hartland                                                                                                      |                                                                                                                                                                                          |
|-------------------------------------------------------------------------------------------------------------------------------------------------|---------------------------------------------------------------------------------------------------------------|-------------------------------------------------------------------------