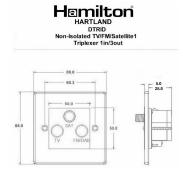

#### **79DTRIDB**

Hartland Antique Brass Non-Isolated TV+FM+SAT Triplexer 1in/3out (DAB Compatible) Black

#### **Dimensions**

| Primary Range                                                                                                                                   | Hartland                                                                                                      |                                                                                                                                                                                          |
|-------------------------------------------------------------------------------------------------------------------------------------------------|---------------------------------------------------------------------------------------------------------------|------------------------------------------------------------------------------------------------------------------------------------------------------------------------------------------|
| Insert Type                                                                                                                                     | Non-Isolated TV+FM+SAT Triplexer 1in/3out (DAB Compatible)                                                    |                                                                                                                                                                                          |
| Plate Finish                                                                                                                                    | Hartland Box Antique Brass                                                                                    |                                                                                                                                                                                          |
| Insert Colour                                                                                                                                   | Black                                                                                                         |                                                                                                                                                                                          |
| EAN13 Barcode                                                                                                                                   | 5017504016395                                                                                                 |                                                                                                                                                                                          |
| Dimensions (Nominal)                                                                                                                            | Single: Height = 88.0mm Width = 88.0mm Depth = 5.0mm                                                          |                                                                                                                                                                                          |
| Fixing Hole Centres                                                                                                                             | Box Fixing = 60.3mm Grid Fixing = N/A                                                                         |                                                                                                                                                                                          |
| Minimum Wall Box Depth                                                                                                                          | 35mm                                                                                                          |                                                                                                                                                                                          |
| Switched Poles                                                                                                                                  | N/A                                                                                                           |                                                                                                                                                                                          |
| IP Rating                                                                                                                                       | IP2XD                                                                                                         |                                                                                                                                                                                          |
| Contact Gap Minimum                                                                                                                             | N/A                                                                                                           |                                                                                                                                                                                          |
| Earth Terminal Capacity 1                                                                                                                       | 5 x 1mm2                                                                                                      |                                                                                                                                                                                          |
| Earth Terminal Capacity 2                                                                                                                       | 4 x 1.5mm2                                                                                                    |                                                                                                                                                                                          |
| Earth Terminal Capacity 3                                                                                                                       | 3 x 2.5mm2                                                                                                    |                                                                                                                                                                                          |
| Earth Terminal Capacity 4                                                                                                                       | 1 x 4mm2 Multi-strand                                                                                         |                                                                                                                                                                                          |
| Earth Terminal Capacity 5                                                                                                                       | 1 x 6mm2                                                                                                      |                                                                                                                                                                                          |
| Product Class 1                                                                                                                                 | Must be earthed (ref BS7671 415.2.1)                                                                          |                                                                                                                                                                                          |
| Ambient Operating Temperature                                                                                                                   | -5° to +40°C                                                                                                  |                                                                                                                                                                                          |
| Recommended Location                                                                                                                            | Internal Use Only                                                                                             |                                                                                                                                                                                          |
| Maximum Installation Altitude                                                                                                                   | 2000m                                                                                                         |                                                                                                                                                                                          |
| EuroFix Additional Notes                                                                                                                        | Triplexer for use with combined TV FM and Satellite Signal (DAB compatible)                                   |                                                                                                                                                                                          |
| Frequencies 1                                                                                                                                   | TV=5-68 MHz 125-860 MHz                                                                                       |                                                                                                                                                                                          |
| Frequencies 2                                                                                                                                   | FM=88-108 MHz                                                                                                 |                                                                                                                                                                                          |
| Frequencies 3                                                                                                                                   | SAT DC=950-2200 MHz                                                                                           |                                                                                                                                                                                          |
| Patents and Trademarks                                                                                                                          | Hartland is a Registered Trade Mark No. 2344778                                                               |                                                                                                                                                                                          |
| All products listed conform to current British or<br>European standard and the product information is<br>correct at the time of going to press. | All accessories are manufactured under an accredited BS EN ISO 9001 : 2015 Quality Management System.         | It is the policy of the company to improve products<br>as part of our development programme.<br>Therefore, we reserve the right to alter designs<br>and dimensions without prior notice. |
| Illustrations and diagrams are reproduced within the limitations of reproduction and printing process and are not binding.                      | Due to manufacturing processes we cannot guarantee an exact colour match and shadings of of certain finishes. | Correct as at 16 October 2018 12:59 PM<br>E&OE                                                                                                                                           |