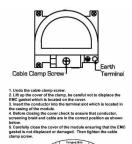

SL

# making connections beautifully

Wiring Accessories • Circuit Protection • Smart Lighting Control & Multi-room Audio

#### **79DTRIDB**

Hartland Antique Brass Non-Isolated TV+FM+SAT Triplexer 1in/3out (DAB Compatible) Black

## Item Image



## Wiring



#### **Dimensions**



| Primary Range                                                                                                                                   | Hartland                                                                                                      |                                                                                                                                                                                          |
|-------------------------------------------------------------------------------------------------------------------------------------------------|---------------------------------------------------------------------------------------------------------------|---------------------------------------------------------------------