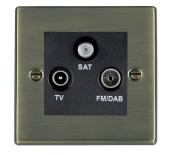

#### **79DTRIDB**

Hartland Antique Brass Non-Isolated TV+FM+SAT Triplexer 1in/3out (DAB Compatible) Black

## Item Image